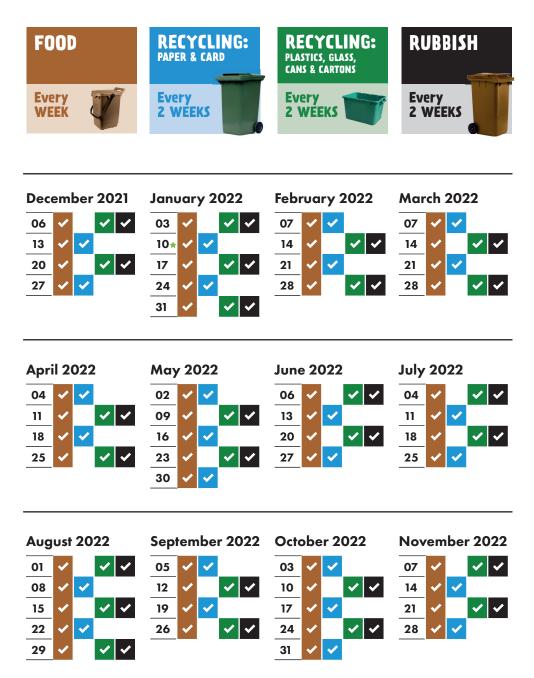

## **RECYCLING AND RUBBISH COLLECTION TIMETABLE 2021–2022**

## Your collection day is MONDAY

Please remember to put your bins out by 6am

As Christmas Day and New Year's Day both fall on a Saturday, there will be no changes to the collection schedule over the festive period. Please put your bins out for collection on your normal collection day by 6am.

Real Christmas tree collections start on Monday 10th January. If you want your tree
to be collected, place it out on the 10th and it should be gone within a fortnight.