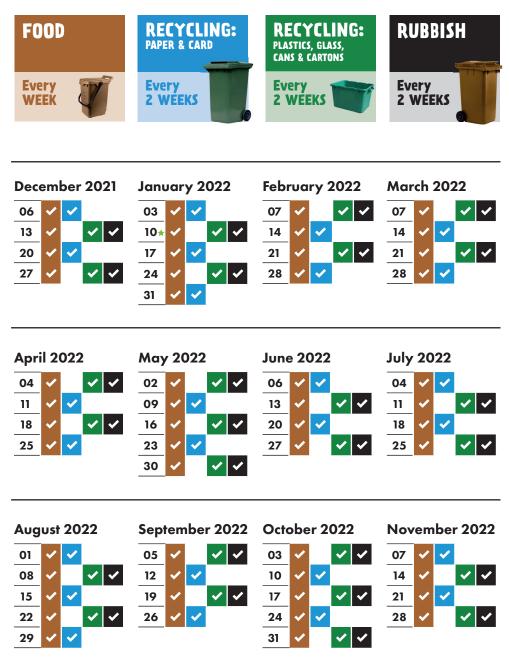

## **RECYCLING AND RUBBISH COLLECTION TIMETABLE 2021–2022**

## Your collection day is MONDAY

## Please remember to put your bins out by 6am

As Christmas Day and New Year's Day both fall on a Saturday, there will be no changes to the collection schedule over the festive period. Please put your bins out for collection on your normal collection day by 6am.

Real Christmas tree collections start on Monday 10th January. If you want your tree
to be collected, place it out on the 10th and it should be gone within a fortnight.