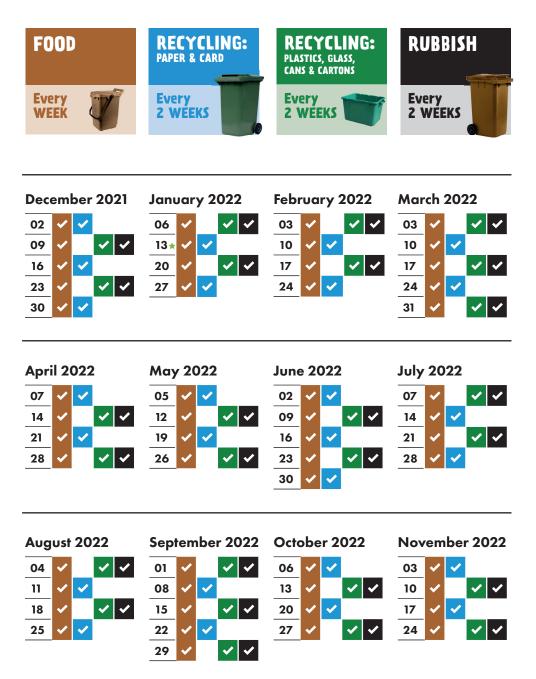

## **RECYCLING AND RUBBISH COLLECTION TIMETABLE 2021–2022**

## Your collection day is THURSDAY

## Please remember to put your bins out by 6am

As Christmas Day and New Year's Day both fall on a Saturday, there will be no changes to the collection schedule over the festive period. Please put your bins out for collection on your normal collection day by 6am.