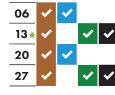

★ Real Christmas tree collections start on Monday 10th January. If you want your tree to be collected, place it out on the 10th and it should be gone within a fortnight.