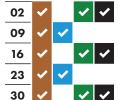

# RECYCLING AND RUBBISH ION TIMETABLE 2021-2022



# Your collection day is THURSDAY

Please remember to put your bins out by 6am









# December 2021







# February 2022



### March 2022

| 03 | ~        | ~        |   |          |
|----|----------|----------|---|----------|
| 10 | <b>✓</b> |          | • | <b>✓</b> |
| 17 | ~        | ~        |   |          |
| 24 | <b>✓</b> |          | • | <b>✓</b> |
| 31 | <b>~</b> | <b>~</b> |   |          |

#### April 2022



# May 2022



#### June 2022



#### **July 2022**

| 07 | <b>~</b> | <b>~</b> |          |          |
|----|----------|----------|----------|----------|
| 14 | ~        |          | •        | <b>✓</b> |
| 21 | <b>~</b> | ~        |          |          |
| 28 | •        |          | <b>~</b> | <b>✓</b> |

#### August 2022



#### September 2022 October 2022



| 06 | ~        |          | ~ | ✓        |
|----|----------|----------|---|----------|
| 13 | ~        | •