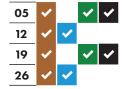

#### September 2022 October 2022

| 06 | ~        |          | ~ | ✓        |
|----|----------|----------|---|----------|
| 13 | ~        | •        |   |          |
| 20 | •        |          | • | <b>~</b> |
| 27 | <b>~</b> | <b>~</b> |   |          |
|    |          |          |   |          |