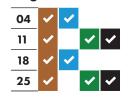

### March 2022

| 03 | ~        | ~        |   |          |
|----|----------|----------|---|----------|
| 10 | <b>✓</b> |          | • | <b>✓</b> |
| 17 | ~        | ~        |   |          |
| 24 | <b>✓</b> |          | • | <b>✓</b> |
| 31 | <b>~</b> | <b>~</b> |   |          |