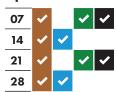

#### **July 2022**

| 07 | <b>~</b> | <b>~</b> |          |          |
|----|----------|----------|----------|----------|
| 14 | ~        |          | •        | <b>✓</b> |
| 21 | <b>~</b> | ~        |          |          |
| 28 | •        |          | <b>~</b> | <b>✓</b> |