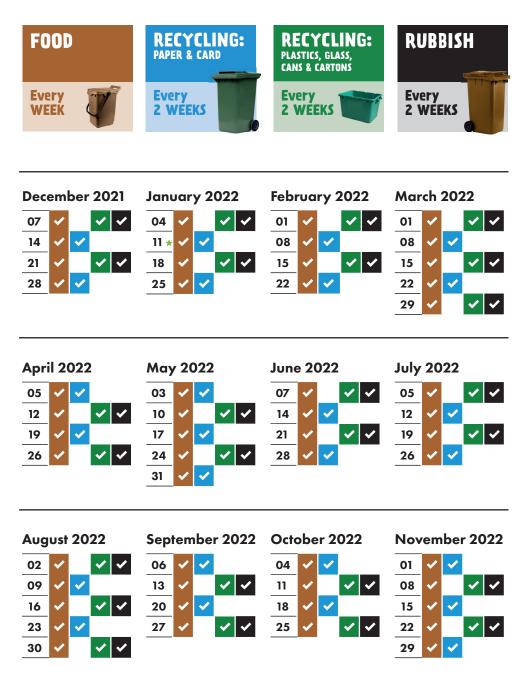

## **RECYCLING AND RUBBISH COLLECTION TIMETABLE 2021–2022**

## Your collection day is TUESDAY

## Please remember to put your bins out by 6am

As Christmas Day and New Year's Day both fall on a Saturday, there will be no changes to the collection schedule over the festive period. Please put your bins out for collection on your normal collection day by 6am.

Real Christmas tree collections start on Monday 10th January. If you want your tree
to be collected, place it out on the 10th and it should be gone within a fortnight.