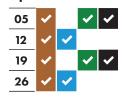

## **July 2022**

| 05 | <b>~</b> | <b>~</b> |          |          |
|----|----------|----------|----------|----------|
| 12 | <b>~</b> |          | <b>~</b> | <b>~</b> |
| 19 | <b>~</b> | <b>~</b> |          |          |
| 26 | ~        |          | <b>~</b> | ~        |