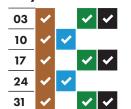

# RECYCLING AND RUBBISH ION TIMETABLE 2021-2022



# Your collection day is TUESDAY

Please remember to put your bins out by 6am









## December 2021









# February 2022



### March 2022

|   | 01 | <b>~</b> | <b>*</b> |   |          |
|---|----|----------|----------|---|----------|
|   | 80 | <b>~</b> |          | ✓ | <b>✓</b> |
| _ | 15 | ~        | ~        |   |          |
|   | 22 | ~        |          | ~ | ~        |
|   | 29 | <b>~</b> | <b>~</b> |   |          |

### April 2022



#### May 2022



# June 2022



## **July 2022**

| 05 | <b>~</b> | <b>~</b> |          |          |
|----|----------|----------|----------|----------|
| 12 | <b>~</b> |          | <b>~</b> | <b>~</b> |
| 19 | <b>~</b> | <b>~</b> |          |          |
| 26 | ~        |          | <b>~</b> | ~        |

#### August 2022



#### September 2022



#### October 2022



#### November 2022

| 01 | <b>~</b> |   | <b>~</b> | <b>~</b> |
|----|----------|---|----------|----------|
| 80 | <b>✓</b> | ~ |          |          |
| 15 | •        |   | •        | <b>~</b> |
| 22 | ~        | ~ |          |          |
| 29 | <b>~</b> |   | <b>~</b> | <b>~</b> |

## As Christmas Day and New Year's Day both fall on a Saturday, there will be no changes to the collection schedule over the festive period. Please put your bin