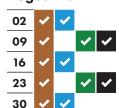

#### November 2022

| 01 | <b>~</b> |   | <b>~</b> | <b>~</b> |
|----|----------|---|----------|----------|
| 80 | <b>✓</b> | ~ |          |          |
| 15 | •        |   | •        | <b>~</b> |
| 22 | ~        | ~ |          |          |
| 29 | <b>~</b> |   | <b>~</b> | <b>~</b> |