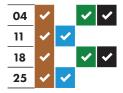

s TUESDAY

Please remember to put your bins out by 6am









## December 2021









# February 2022



### March 2022

|   | 01 | <b>~</b> | <b>*</b> |   |          |
|---|----|----------|----------|---|----------|
|   | 80 | <b>~</b> |          | ✓ | <b>✓</b> |
| _ | 15 | ~        | ~        |   |          |
|   | 22 | ~        |          | ~ | ~        |
|   | 29 | <b>~</b> | <b>~</b> |   |          |

### April 2022



#### May 2022



# June 2022



## **July 2022**

| 05 | <b>~</b> | <b>~</b> |          |          |
|----|----------|----------|----------|----------|
| 12 | <b>~</b> |          | <b>~</b> | <b>~</b> |
| 19 | <b>~</b> | <b>~</b> |          |          |
| 26 | ~        |          | <b>~</b> | ~        |

#### August 2022



#### September 2022



#### October 2022



#### November 2022

| 01 | <b>~</b> |   | <b>~</b> | <b>~</b> |
|----|----------|---|----------|----------|
| 80 | <b>✓</b> | ~ |          |          |
| 15 | •        |   | •        | <b>~</b> |
| 22 | ~        | ~ |          |          |
| 29 | <b>~</b> |   | <b>~</b> | <b>~</b> |

## As Christmas Day and New Year's Day both fall on a Saturday, there will be no changes to the collection schedule over the festive period. Please put your bins out for collection on your normal collection day by 6am.



★ Real Christmas tree collections start on Monday 10th January. If you want your tree to be collected, place it out on the 10th and it should be gone within a fortnight.







# It really helps if you...

## Flatten cardboard boxes before putting them in the green wheelie bin

## **Empty a