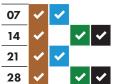

# RECYCLING AND RUBBISH ION TIMETABLE 2021-2022



# Your collection day is TUESDAY

Please remember to put your bins out by 6am









## December 2021









# February 2022



### March 2022

|   | 01 | <b>~</b> | <b>*</b> |   |          |
|---|----|----------|----------|---|----------|
|   | 80 | <b>~</b> |          | ✓ | <b>✓</b> |
| _ | 15 | ~        | ~        |   |          |
|   | 22 | ~        |          | ~ | ~        |
|   | 29 | <b>~</b> | <b>~</b> |   |          |

### April 2022



#### May 2022



# June 2022



## **July 2022**

| 05 | <b>~</b> | <b>~</b> |          |          |
|----|----------|----------|----------|----------|
| 12 | <b>~</b> |          | <b>~</b> | <b>~</b> |
| 19 | <b>~</b> | <b>~</b> |          |          |
| 26 | ~        |          | <b>~</b> | ~        |

#### August 2022



#### September 2022



#### October 2022



#### November 2022

| 01 | <b>~</b> |   | <b>~</b> | <b>~</b> |
|----|----------|---|----------|----------|
| 80 | <b>✓</b> | ~ |          |          |
| 15 | •        |   | •        | <b>~</b> |
| 22 | ~        | ~ |          |          |
| 29 | <b>~</b> |   | <b>~</b> | <b>~</b> |

## As Christmas Day and New Year's Day both fall on a Saturday, there will be no changes to the collection schedule over the festive period. Please put your bins out for colle