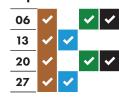

Your collection day is TUESDAY

Please remember to put your bins out by 6am









## December 2021









# February 2022



### March 2022

|   | 01 | <b>~</b> | <b>*</b> |   |          |
|---|----|----------|----------|---|----------|
|   | 80 | <b>~</b> |          | ✓ | <b>✓</b> |
| _ | 15 | ~        | ~        |   |          |
|   | 22 | ~        |          | ~ | ~        |
|   | 29 | <b>~</b> | <b>~</b> |   |          |

### April 2022



#### May 2022



# June 2022



## **July 2022**

| 05 | <b>~</b> | <b>~</b> |          |          |
|----|----------|----------|----------|----------|
| 12 | <b>~</b> |          | <b>~</b> | <b>~</b> |
| 19 | <b>~</b> | <b>~</b> |          |          |
| 26 | ~        |          | <b>~</b> | ~        |

#### August 2022



#### September 2022



#### October 2022



#### November 2022

| 01 | <b>~</b> |   | <b>~</b> | <b>~</b> |
|----|----------|---|----------|----------|
| 80 | <b>✓</b> | ~ |          |          |
| 15 | •        |   | •        | <b>~</b> |
| 22 | ~        | ~ |          |          |
| 29 | <b>~</b> |   | <b>~</b> | <b>~</b> |

## As Christmas Day and New Year's Day both fall on a Saturday, there will be no changes to the collection schedule over the festive period. Please put your bins out for collection on your normal collection day by 6am.



★ Real Christmas tree collections start on Monday 10th January. If you want your tree to be collected, place it out on the 10th and it should be gone within a fortnight.







# It really helps if you...

## Flatten cardboard boxes before putting them in the green whee