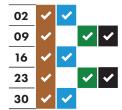

### March 2022

| 02 | <b>~</b> |   | <b>~</b> | <b>✓</b> |
|----|----------|---|----------|----------|
| 09 | ~        | ~ |          |          |
| 16 | <b>~</b> |   | <b>~</b> | <b>✓</b> |
| 23 | ~        | ~ |          |          |
| 30 | ~        |   | ~        | ~        |