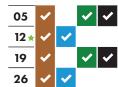

# February 2022

31

★ Real Christmas tree collections start on Monday 10th January. If you want your tree to be collected, place it out on the 10th and it should be gone within a fortnight.