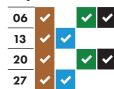

G AND RUBBISH LECTION TIMETABLE 2021–2022



# Your collection day is WEDNESDAY

Please remember to put your bins out by 6am









#### December 2021





# January 2022



# February 2022



### March 2022

| 02 | <b>~</b> |   | <b>~</b> | <b>✓</b> |
|----|----------|---|----------|----------|
| 09 | ~        | ~ |          |          |
| 16 | <b>~</b> |   | <b>~</b> | <b>✓</b> |
| 23 | ~        | ~ |          |          |
| 30 | ~        |   | ~        | ~        |

## **April 2022**





#### May 2022

| 04 | <b>~</b> | <b>~</b> |          |          |
|----|----------|----------|----------|----------|
| 11 | ~        |          | <b>~</b> | <b>~</b> |
| 18 | ~        | <b>✓</b> |          |          |
| 25 | <b>~</b> |          | <b>✓</b> | <b>~</b> |

## June 2022



## July 2022



#### August 2022





#### September 2022



#### October 2022



## November 2022



As Christmas Day and New Year's Day both fall on a Saturday, there will be no changes to the collection schedule over the festive period. Please put your bins out for collection on your normal collection day by 6am.



31

★ Real Christmas tree collections start on Monday 10th January. If you want your tree to be collected, place it out on the 10th and it should be gone within a fortnight.







### It really helps if you...

## Flatten cardboard boxes before putting them in the green wheelie bin

# **Empty and rinse** all containers before putting them in the green box

# Remove film lids from plastic pots, tubs and trays (put the film lids in your brown wheelie bin)

Only place items that cannot be r