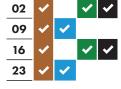

### March 2022

| 02 | <b>~</b> |   | <b>~</b> | <b>✓</b> |
|----|----------|---|----------|----------|
| 09 | ~        | ~ |          |          |
| 16 | <b>~</b> |   | <b>~</b> | <b>✓</b> |
| 23 | ~        | ~ |          |          |
| 30 | ~        |   | ~        | ~        |