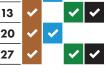

# RECYCLING AND RUBBISH LECTION TIMETABLE 2021–2022



# Your collection day is WEDNESDAY

Please remember to put your bins out by 6am









#### December 2021





# January 2022



# February 2022



### March 2022

| 02 | <b>~</b> |   | <b>~</b> | <b>✓</b> |
|----|----------|---|----------|----------|
| 09 | ~        | ~ |          |          |
| 16 | <b>~</b> |   | <b>~</b> | <b>✓</b> |
| 23 | ~        | ~ |          |          |
| 30 | ~        |   | ~        | ~        |

## **April 2022**





#### May 2022

| 04 | <b>~</b> | <b>~</b> |          |          |
|----|----------|----------|----------|----------|
| 11 | ~        |          | <b>~</b> | <b>~</b> |
| 18 | ~        | <b>✓</b> |          |          |
| 25 | <b>~</b> |          | <b>✓</b> | <b>~</b> |

## June 2022



## July 2022



#### August 2022





#### September 2022



#### October 2022



## November 2022



As Christmas Day and New Year's Day both fall on a Saturday, there will be no changes to the collection schedule over the festive period. Please put your bins out for collection on your normal collection day by 6am.



31

★ Real Christmas tree collections start on Monday 10th January. If you want your tree to be collected, place it out on the 10th and it should be gone within a fortnight.







### It re