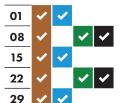

# RECYCLING AND RUBBISH LECTION TIMETABLE 2021–2022



# Your collection day is WEDNESDAY

Please remember to put your bins out by 6am









#### December 2021





# January 2022



# February 2022



### March 2022

| 02 | <b>~</b> |   | <b>~</b> | <b>✓</b> |
|----|----------|---|----------|----------|
| 09 | ~        | ~ |          |          |
| 16 | <b>~</b> |   | <b>~</b> | <b>✓</b> |
| 23 | ~        | ~ |          |          |
| 30 | ~        |   | ~        | ~        |

## **April 2022**





#### May 2022

| 04 | <b>~</b> | <b>~</b> |          |          |
|----|----------|----------|----------|----------|
| 11 | ~        |          | <b>~</b> | <b>~</b> |
| 18 | ~        | <b>✓</b> |          |          |
| 25 | <b>~</b> |          | <b>✓</b> | <b>~</b> |

## June 2022



## July 2022



#### August 2022





#### September 2022



#### October 2022



## November 2022



As Christmas Day and New Year's Day both fall on a Saturday, there will be no changes to the collection schedule over the festive period. Please put your bins out for collection on your normal collection day by 6am.



31

★ Real Christmas tree collections start on Monday 10th January. If you want your tree to be collected, place it out on the 10th and it should be gone within a fortnight.







### It really helps if you...

## Flatten cardboard boxes before putting them in the green wheelie bin

# **Empty and rinse** all containers before putting them in the green box

# Remove film lids from plastic pots, tubs and trays (put the film lids in your brown wheelie bin)

Only place items