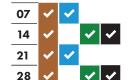

# Your collection day is WEDNESDAY

Please remember to put your bins out by 6am









#### December 2021





# January 2022



# February 2022



### March 2022

| 02 | <b>~</b> |   | <b>~</b> | <b>✓</b> |
|----|----------|---|----------|----------|
| 09 | ~        | ~ |          |          |
| 16 | <b>~</b> |   | <b>~</b> | <b>✓</b> |
| 23 | ~        | ~ |          |          |
| 30 | ~        |   | ~        | ~        |

## **April 2022**





#### May 2022

| 04 | <b>~</b> | <b>~</b> |          |          |
|----|----------|----------|----------|----------|
| 11 | ~        |          | <b>~</b> | <b>~</b> |
| 18 | ~        | <b>✓</b> |          |          |
| 25 | <b>~</b> |          | <b>✓</b> | <b>~</b> |

## June 2022



## July 2022



#### August 2022





#### September 2022



#### October 2022



## November 2022



As Christmas Day and New Year's Day both fall on a Saturday, there will be no changes to the collection schedule over the festive period. Please put your bins out for collection on your normal collection day by 6am.



31

★ Real Christmas tree collections start on Monday 10th January. If you want your tree to be collected, place it out on the 10th and it should be gone within a fortnight.







### It really helps if you...

## Flatten cardboard boxes before putting them in the green wheelie bin

# **Empty and rinse** all containers before putting them in the green box

# Remove film lids from plastic pots, tubs and trays (put the film lids in your brown wheelie bin)

Only place items that cannot be recycled in your brown wheelie bin - no food w