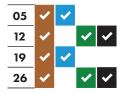

#### October 2022

## November 2022

As Christmas Day and New Year's Day both fall on a Saturday, there will be no changes to the collection schedule over the festive period. Please put your bins out for collection on your normal collection day by 6am.