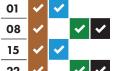

# RECYCLING AND RUBBISH LECTION TIMETABLE 2021–2022



# Your collection day is WEDNESDAY

Please remember to put your bins out by 6am









#### December 2021





# January 2022



# February 2022



### March 2022

| 02 | <b>~</b> |   | <b>~</b> | <b>✓</b> |
|----|----------|---|----------|----------|
| 09 | ~        | ~ |          |          |
| 16 | <b>~</b> |   | <b>~</b> | <b>✓</b> |
| 23 | ~        | ~ |          |          |
| 30 | ~        |   | ~        | ~        |

## **April 2022**





#### May 2022

| 04 | <b>~</b> | <b>~</b> |          |          |
|----|----------|----------|----------|----------|
| 11 | ~        |          | <b>~</b> | <b>~</b> |
| 18 | ~        | <b>✓</b> |          |          |
| 25 | <b>~</b> |          | <b>✓</b> | <b>~</b> |

## June 2022



## July 2022



#### August 2022





#### September 2022



#### October 2022



## November 2022



As Christmas Day and New Year's Day both fall on a Saturday, there