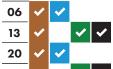

# RECYCLING AND RUBBISH LECTION TIMETABLE 2021–2022



# Your collection day is WEDNESDAY

Please remember to put your bins out by 6am









#### December 2021





# January 2022



# February 2022



### March 2022

| 02 | <b>~</b> |   | <b>~</b> | <b>✓</b> |
|----|----------|---|----------|----------|
| 09 | ~        | ~ |          |          |
| 16 | <b>~</b> |   | <b>~</b> | <b>✓</b> |
| 23 | ~        | ~ |          |          |
| 30 | ~        |   | ~        | ~        |

## **April 2022**





#### May 2022

| 04 | <b>~</b> | <b>~</b> |          |          |
|----|----------|----------|----------|----------|
| 11 | ~        |          | <b>~</b> | <b>~</b> |
| 18 | ~        | <b>✓</b> |          |          |
| 25 | <b>~</b> |          | <b>✓</b> | <b>~</b> |

## June 2022



## July 2022



#### August 2022





#### September 2022



#### October 2022



## November 2022



As Christmas Day and New Year's Day both fall on a Saturday, there will be no changes to the collection schedule over the festive period. Please put your bins out for collection on your normal collection day by 6am.



31

★ Real Christmas tree collections start on Monday 10th January. If you want your tree to be collected, place it out on the 10th and it should be gone within a fortnight.







### It