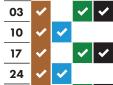

N TIMETABLE 2021–2022



# Your collection day is WEDNESDAY

Please remember to put your bins out by 6am









#### December 2021





# January 2022



# February 2022



### March 2022

| 02 | <b>~</b> |   | <b>~</b> | <b>✓</b> |
|----|----------|---|----------|----------|
| 09 | ~        | ~ |          |          |
| 16 | <b>~</b> |   | <b>~</b> | <b>✓</b> |
| 23 | ~        | ~ |          |          |
| 30 | ~        |   | ~        | ~        |

## **April 2022**





#### May 2022

| 04 | <b>~</b> | <b>~</b> |          |          |
|----|----------|----------|----------|----------|
| 11 | ~        |          | <b>~</b> | <b>~</b> |
| 18 | ~        | <b>✓</b> |          |          |
| 25 | <b>~</b> |          | <b>✓</b> | <b>~</b> |

## June 2022



## July 2022



#### August 2022





#### September 2022



#### October 2022



## November 2022



As Christmas Day and New Year's Day both fall on a Saturday, there will be no changes to the collection schedule over the festive period. Please put your bins out for collection on your normal collection day by 6am.



31

★ Real Christmas tree collections start on Monday 10th January. If you want your tree to be collected, place it out on the 10th and it should be gone within a fortnight.







### It really helps if you...

## Flatten cardboard boxes before putting them in the green wheelie bin

# **Empty and rinse** all containers before putting them in the green box

# Remove film lids from plastic pots, tubs and trays (put the film lids in your brown wheelie bin)

Only place items that cannot be recycled in your brow