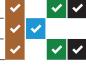

TIMETABLE 2021–2022



# Your collection day is WEDNESDAY

Please remember to put your bins out by 6am









#### December 2021





# January 2022



# February 2022



### March 2022

| 02 | <b>~</b> |   | <b>~</b> | <b>✓</b> |
|----|----------|---|----------|----------|
| 09 | ~        | ~ |          |          |
| 16 | <b>~</b> |   | <b>~</b> | <b>✓</b> |
| 23 | ~        | ~ |          |          |
| 30 | ~        |   | ~        | ~        |

## **April 2022**





#### May 2022

| 04 | <b>~</b> | <b>~</b> |          |          |
|----|----------|----------|----------|----------|
| 11 | ~        |          | <b>~</b> | <b>~</b> |
| 18 | ~        | <b>✓</b> |          |          |
| 25 | <b>~</b> |          | <b>✓</b> | <b>~</b> |

## June 2022



## July 2022



#### August 2022





#### September 2022



#### October 2022



## November 2022



As Christmas Day and New Year's Day both fall on a Saturday, there will be no changes to the collection schedule over the festive period. Please put your bins out for collection on your normal collection day by 6am.



31

★ Real Christmas tree collections start on Monday 10th January. If you want your tree to be collected, place it out on the 10th and it should be gone within a fortnight.







### It really helps if you...

## Flatten cardboard boxes before putting them in the green wheelie bin

# **Empty and rinse** all containers before putting them in the green box

# Remove film lids from plastic pots, tubs and trays (put the film lids in your brown wheelie bin)

Only place items that cannot be recycled in your brown