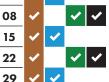

# RECYCLING AND RUBBISH LECTION TIMETABLE 2021–2022



# Your collection day is WEDNESDAY

Please remember to put your bins out by 6am









#### December 2021





# January 2022



# February 2022



### March 2022

| 02 | <b>~</b> |   | <b>~</b> | <b>✓</b> |
|----|----------|---|----------|----------|
| 09 | ~        | ~ |          |          |
| 16 | <b>~</b> |   | <b>~</b> | <b>✓</b> |
| 23 | ~        | ~ |          |          |
| 30 | ~        |   | ~        | ~        |

## **April 2022**





#### May 2022

| 04 | <b>~</b> | <b>~</b> |          |          |
|----|----------|----------|----------|----------|
| 11 | ~        |          | <b>~</b> | <b>~</b> |
| 18 | ~        | <b>✓</b> |          |          |
| 25 | <b>~</b> |          | <b>✓</b> | <b>~</b> |

## June 2022



## July 2022



#### August 2022





#### September 2022



#### October 2022



## November 2022



As Christmas Day and New Year's Day both fall on a Saturday, there w