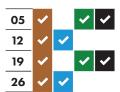

UBBISH COLLECTION TIMETABLE 2021-2022



### Your collection day is WEDNESDAY

Please remember to put your bins out by 6am

2 WEEKS









#### December 2021







#### February 2022



#### March 2022

| 02 | ~        | ~        |          |          |
|----|----------|----------|----------|----------|
| 09 | <b>~</b> |          | <b>✓</b> | <b>✓</b> |
| 16 | •        | ~        |          |          |
| 23 | <b>~</b> |          | •        | <b>✓</b> |
| 30 | <b>~</b> | <b>~</b> |          |          |

#### **April 2022**



#### May 2022



#### June 2022



#### July 2022

| 06 | <b>~</b> | ~ |   |   |
|----|----------|---|---|---|
| 13 | <b>✓</b> |   | • | ~ |
| 20 | <b>✓</b> | • |   |   |
| 27 | <b>~</b> |   | • | ~ |

#### August 2022



#### September 2022



#### October 2022



#### November 2022

|   | 02 | <b>~</b> |   | <b>~</b> | <b>~</b> |
|---|----|----------|---|----------|----------|
| _ | 09 | •        | ~ |          |          |
|   | 16 | <b>~</b> |   | •        | <b>~</b> |
|   | 23 | ~        | ~ |          |          |
|   | 30 | <b>~</b> |   | <b>✓</b> | <b>✓</b> |

### As Christmas Day and New Year's Day both fall on a Saturday, there will be no changes to the collection schedule over the festive period. Please put your bins out for collection on your normal collection day by 6am.



★ Real Christmas tree collections start on Monday 10th January. If you want your tree to be collected, place it out on the 10th and it should be gone within a fortnight.







#### It really helps if you...

#### Flatten cardboard boxes before putting them in the g