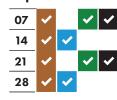

#### December 2021

#### February 2022

#### March 2022

| 02 | ~        | ~        |          |          |
|----|----------|----------|----------|----------|
| 09 | <b>~</b> |          | <b>✓</b> | <b>✓</b> |
| 16 | •        | ~        |          |          |
| 23 | <b>~</b> |          | •        | <b>✓</b> |
| 30 | <b>~</b> | <b>~</b> |          |          |