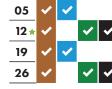

★ Real Christmas tree collections start on Monday 10th January. If you want your tree to be collected, place it out on the 10th and it should be gone within a fortnight.