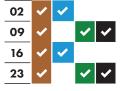

## RECYCLING AND RUBBISH COLLECTION TIMETABLE 2021-2022



### Your collection day is WEDNESDAY

Please remember to put your bins out by 6am

2 WEEKS









#### December 2021







#### February 2022



#### March 2022

| 02 | ~        | ~        |          |          |
|----|----------|----------|----------|----------|
| 09 | <b>~</b> |          | <b>✓</b> | <b>✓</b> |
| 16 | •        | ~        |          |          |
| 23 | <b>~</b> |          | •        | <b>✓</b> |
| 30 | <b>~</b> | <b>~</b> |          |          |

#### **April 2022**



#### May 2022



#### June 2022



#### July 2022

| 06 | <b>~</b> | ~ |   |   |
|----|----------|---|---|---|
| 13 | <b>✓</b> |   | • | ~ |
| 20 | <b>✓</b> | • |   |   |
| 27 | <b>~</b> |   | • | ~ |

#### August 2022



#### September 2022



#### October 2022



#### November 2022

|   | 02 | <b>~</b> |   | <b>~</b> | <b>~</b> |
|---|----|----------|---|----------|----------|
| _ | 09 | •        | ~ |          |          |
|   | 16 | <b>~</b> |