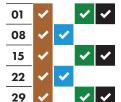

## RECYCLING AND RUBBISH COLLECTION TIMETABLE 2021-2022



### Your collection day is WEDNESDAY

Please remember to put your bins out by 6am

2 WEEKS









#### December 2021







#### February 2022



#### March 2022

| 02 | ~        | ~        |          |          |
|----|----------|----------|----------|----------|
| 09 | <b>~</b> |          | <b>✓</b> | <b>✓</b> |
| 16 | •        | ~        |          |          |
| 23 | <b>~</b> |          | •        | <b>✓</b> |
| 30 | <b>~</b> | <b>~</b> |          |          |

#### **April 2022**



#### May 2022



#### June 2022



#### July 2022

| 06 | <b>~</b> | ~ |   |   |
|----|----------|---|---|---|
| 13 | <b>✓</b> |   | • | ~ |
| 20 | <b>✓</b> | • |   |   |
| 27 | <b>~</b> |   | • | ~ |

#### August 2022



#### September 2022



#### October 2022



#### November 2022

|   | 02 | <b>~</b> |   | <b>~</b> | <b>~</b> |
|---|----|----------|---|----------|----------|
| _ | 09 | •        | ~ |          |