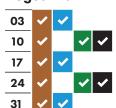

#### March 2022

| 02 | ~        | ~        |          |          |
|----|----------|----------|----------|----------|
| 09 | <b>~</b> |          | <b>✓</b> | <b>✓</b> |
| 16 | •        | ~        |          |          |
| 23 | <b>~</b> |          | •        | <b>✓</b> |
| 30 | <b>~</b> | <b>~</b> |          |          |