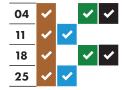

#### November 2022

|   | 02 | <b>~</b> |   | <b>~</b> | <b>~</b> |
|---|----|----------|---|----------|----------|
| _ | 09 | •        | ~ |          |          |
|   | 16 | <b>~</b> |   | •        | <b>~</b> |
|   | 23 | ~        | ~ |          |          |
|   | 30 | <b>~</b> |   | <b>✓</b> | <b>✓</b> |