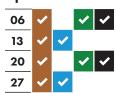

#### July 2022

| 06 | <b>~</b> | ~ |   |   |
|----|----------|---|---|---|
| 13 | <b>✓</b> |   | • | ~ |
| 20 | <b>✓</b> | • |   |   |
| 27 | <b>~</b> |   | • | ~ |