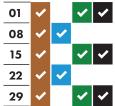

## RECYCLING AND RUBBISH COLLECTION TIMETABLE 2021-2022



### Your collection day is WEDNESDAY

Please remember to put your bins out by 6am

2 WEEKS









#### December 2021







#### February 2022



#### March 2022

| 02 | ~        | ~        |          |          |
|----|----------|----------|----------|----------|
| 09 | <b>~</b> |          | <b>✓</b> | <b>✓</b> |
| 16 | •        | ~        |          |          |
| 23 | <b>~</b> |          | •        | <b>✓</b> |
| 30 | <b>~</b> | <b>~</b> |          |          |

#### **April 2022**



#### May 2022



#### June 2022



#### July 2022

| 06 | <b>~</b> | ~ |   |   |
|----|----------|---|---|---|
| 13 | <b>✓</b> |   | • | ~ |
| 20 | <b>✓</b> | • |   |   |
| 27 | <b>~</b> |   | • | ~ |

#### August 2022



#### September 2022



#### October 2022



#### November 2022

|   | 02 | <b>~</b> |   | <b>~</b> | <b>~</b> |
|---|----|----------|---|----------|----------|
| _ | 09 | •        | ~ |          |          |
|   | 16 | <b>~</b> |   | •        | <b>~</b> |
|   | 23 | ~        | ~ |          |          |
|   | 30 | <b>~</b> |   | <b>✓</b> | <b>✓</b> |

### As Christmas Day and New Year's Day both fall on a Saturday, there will be no changes to the collection schedule over the festive period. Please put your bins out for collection on your normal collection day by 6am.



★ Real Christmas tree collections s