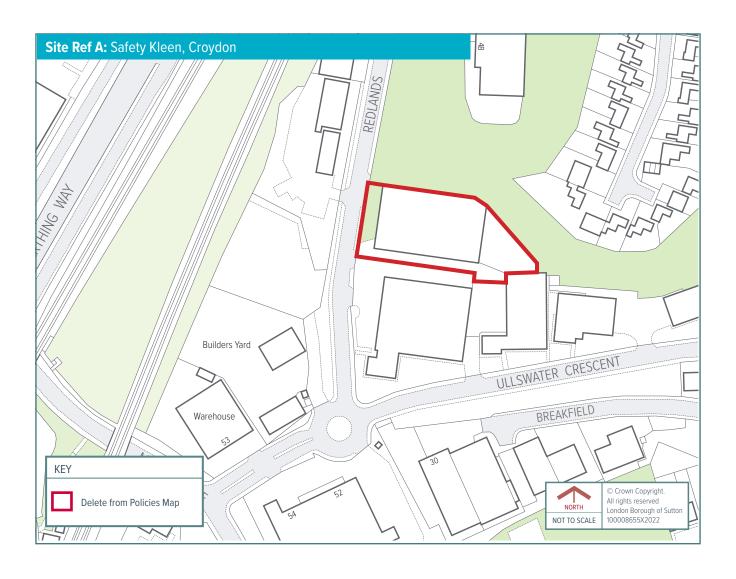

### Schedule 1: Safeguarded Sites from the South London Waste Plan (2012) to be deleted from the Policies Map

| Ref* | Name                                             | Borough | Change |
|------|--------------------------------------------------|---------|--------|
| 21   | 777 Recycling Centre, Coomber Way                | Sutton  | Delete |
| 23   | Five Star Japanese Auto Spates, Unit 1-2 Weir Rd | Merton  | Delete |
| 97   | Severnside Waste Paper, Beddington Lane          | Sutton  | Delete |
| 100  | European Metal Recycling, Therapia Lane          | Sutton  | Delete |
| 101  | Rentokil Initial Services Ltd, 46 Weir Road      | Merton  | Delete |
| 126  | Benedict Wharf Transfer Station                  | Merton  | Delete |
| Α    | Safety Kleen, Croydon                            | Croydon | Delete |
| BF   | Beddington Farmlands Landfill                    | Sutton  | Delete |