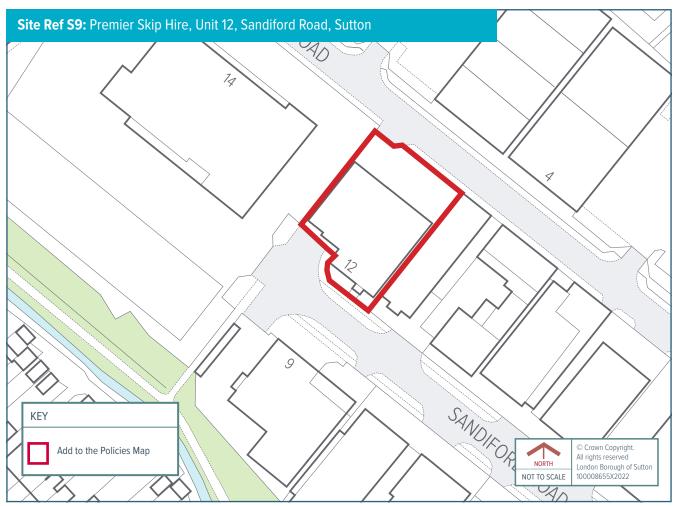

Schedule 4: New Safeguarded Waste Sites to be added to the Policies Map

| Ref* | Name                                                                              | Borough  |
|------|-----------------------------------------------------------------------------------|----------|
| C1   | Able Waste Services, 43 Imperial Way                                              | Croydon  |
| C4   | Days Aggregates Purley Depot, Approach Road                                       | Croydon  |
| C7   | Henry Woods Waste Management, Land adj to Unit 9, Mill Lane<br>Trading Estate     | Croydon  |
| C8   | New Era Metals, 51 Imperial Way                                                   | Croydon  |
| K2   | Genuine Solutions Group, Solutions House, Unit 1a, 223 Hook Rise South            | Kingston |
| K5   | Chessington Railhead, Garrison Lane                                               | Kingston |
| M1   | BT@Work, Unit 5c, Wandle Way                                                      | Merton   |
| М3   | Deadman Confidential, 35 Willow Lane                                              | Merton   |
| M6   | George Killoughery, 41 Willow Lane                                                | Merton   |
| M7   | LMD Waste Management, yard adj. Unit 7, Abbey Industrial Estate, Willow Lane      | Merton   |
| M9   | Maguire Skips, Storage Yard, Wandle Way                                           | Merton   |
| M12  | NJB Recycling, 77 Weir Road                                                       | Merton   |
| M13  | One Waste Clearance Unit, 24 Abbey Industrial Estate, Willow Lane                 | Merton   |
| M17  | UK and European (Ranns) Construction, Unit 3-5, 39 Willow Lane                    | Merton   |
| M18  | Wandle Waste Management, Unit 7 Abbey Industrial Estate, Willow Lane              | Merton   |
| S3   | Cannon Hygiene Unit 4, Beddington Lane Industrial Estate, 109=131 Beddington Lane | Sutton   |
| S5   | Hinton Skips, Land to the rear of 112 Beddington Lane                             | Sutton   |
| S6   | Hydro Cleansing, Hill House, Beddington Farm Road                                 | Sutton   |
| S8   | King Concrete, 124 Beddington Lane                                                | Sutton   |
| S9   | Premier Skip, Unit 12 Sandiford Road                                              | Sutton   |
| S10  | Raven Recycling, Unit 8-9 Endeavour Way, Beddington Farm Road                     | Sutton   |