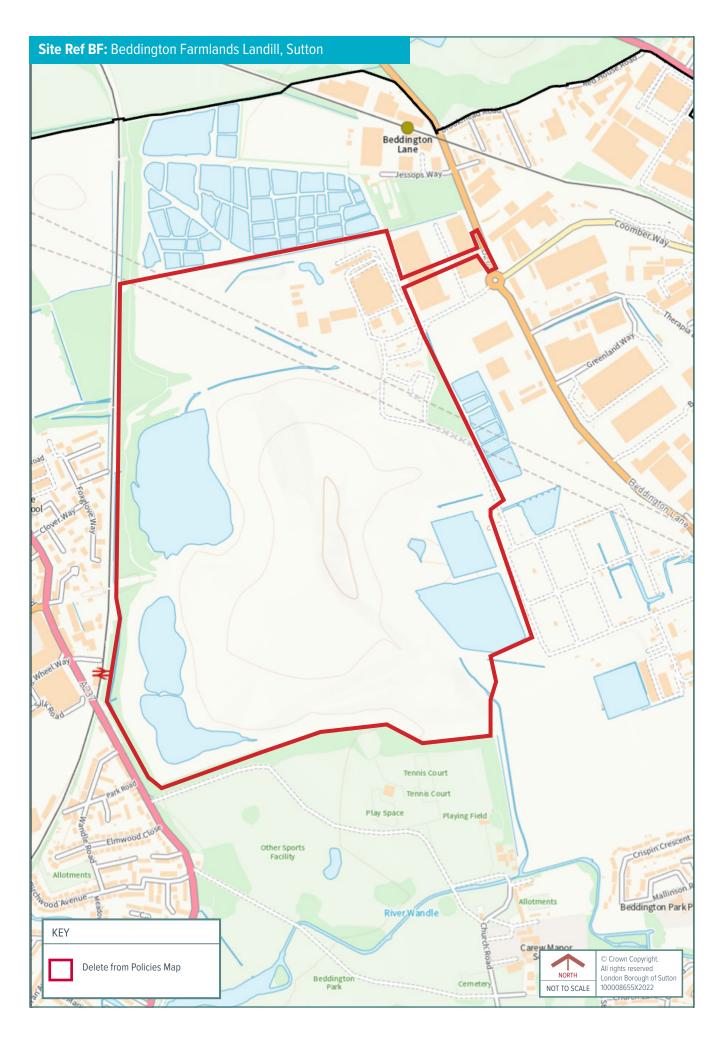

### Schedule 1: Safeguarded Sites from the South London Waste Plan (2012) to be deleted from the Policies Map

| Ref* | Name                                             | Borough | Change |
|------|--------------------------------------------------|---------|--------|
| 21   | 777 Recycling Centre, Coomber Way                | Sutton  | Delete |
| 23   | Five Star Japanese Auto Spates, Unit 1-2 Weir Rd | Merton  | Delete |
| 97   | Severnside Waste Paper, Beddington Lane          | Sutton  | Delete |
| 100  | European Metal Recycling, Therapia Lane          | Sutton  | Delete |
| 101  | Rentokil Initial Services Ltd, 46 Weir Road      | Merton  | Delete |
| 126  | Benedict Wharf Transfer Station                  | Merton  | Delete |
| Α    | Safety Kleen, Croydon                            | Croydon | Delete |
| BF   | Beddington Farmlands Landfill                    | Sutton  | Delete |