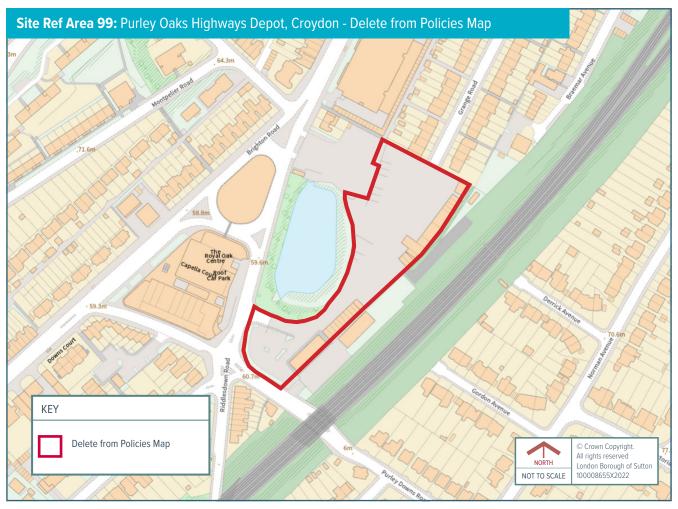

| Ref* | Name                                                     | Borough  |
|------|----------------------------------------------------------|----------|
| 169  | Willow Lane Industrial Estate                            | Merton   |
| 99   | Purley Oaks Highways Depot                               | Croydon  |
| 102  | Purley Way, Lysander Way, Imperial Way Industrial Estate | Croydon  |
| 105  | Factory Lane Industrial Estate                           | Croydon  |
| 125  | Factory Lane Industrial Estate (South Side)              | Croydon  |
| 351  | Chessington Industrial Estate                            | Kingston |
| 352  | Chessington Industrial Estate                            | Kingston |
| 353  | Chessington Industrial Estate                            | Kingston |
| 491  | Kimpton Industrial Estate                                | Sutton   |
| 532  | Beddington Lane Industrial Estate                        | Sutton   |
| 533  | Beddington Lane Industrial Estate                        | Sutton   |
| 534  | Beddington Lane Industrial Estate                        | Sutton   |
| 535  | Beddington Lane Industrial Estate                        | Sutton   |
| 539  | Beddington Lane Industrial Estate                        | Sutton   |
| 5312 | Beddington Lane Industrial Estate                        | Sutton   |
| 641  | Durnsford Road Industrial Estate                         | Merton   |
| 642  | Durnsford Road Industrial Estate                         | Merton   |
| 702  | Garth Road Industrial Estate                             | Merton   |
| 1006 | Wandle Valley Industrial Estate                          | Sutton   |