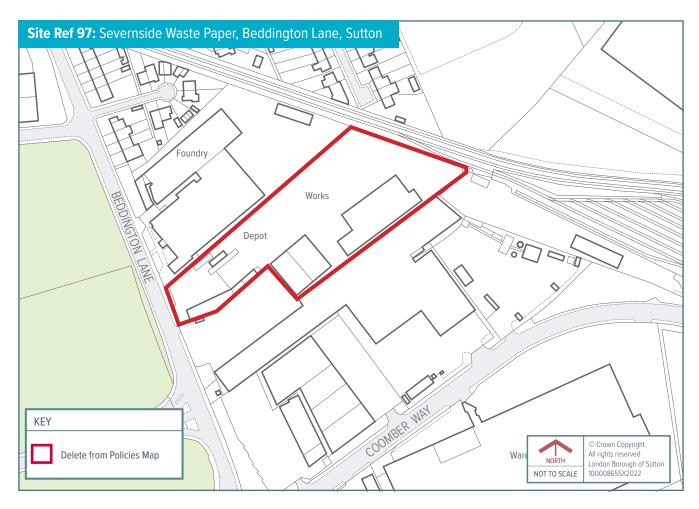

### Schedule 1: Safeguarded Sites from the South London Waste Plan (2012) to be deleted from the Policies Map

| Ref* | Name                                             | Borough | Change |
|------|--------------------------------------------------|---------|--------|
| 21   | 777 Recycling Centre, Coomber Way                | Sutton  | Delete |
| 23   | Five Star Japanese Auto Spates, Unit 1-2 Weir Rd | Merton  | Delete |
| 97   | Severnside Waste Paper, Beddington Lane          | Sutton  | Delete |
| 100  | European Metal Recycling, Therapia Lane          | Sutton  | Delete |
| 101  | Rentokil Initial Services Ltd, 46 Weir Road      | Merton  | Delete |
| 126  | Benedict Wharf Transfer Station                  | Merton  | Delete |
| Α    | Safety Kleen, Croydon                            | Croydon | Delete |
| BF   | Beddington Farmlands Landfill                    | Sutton  | Delete |