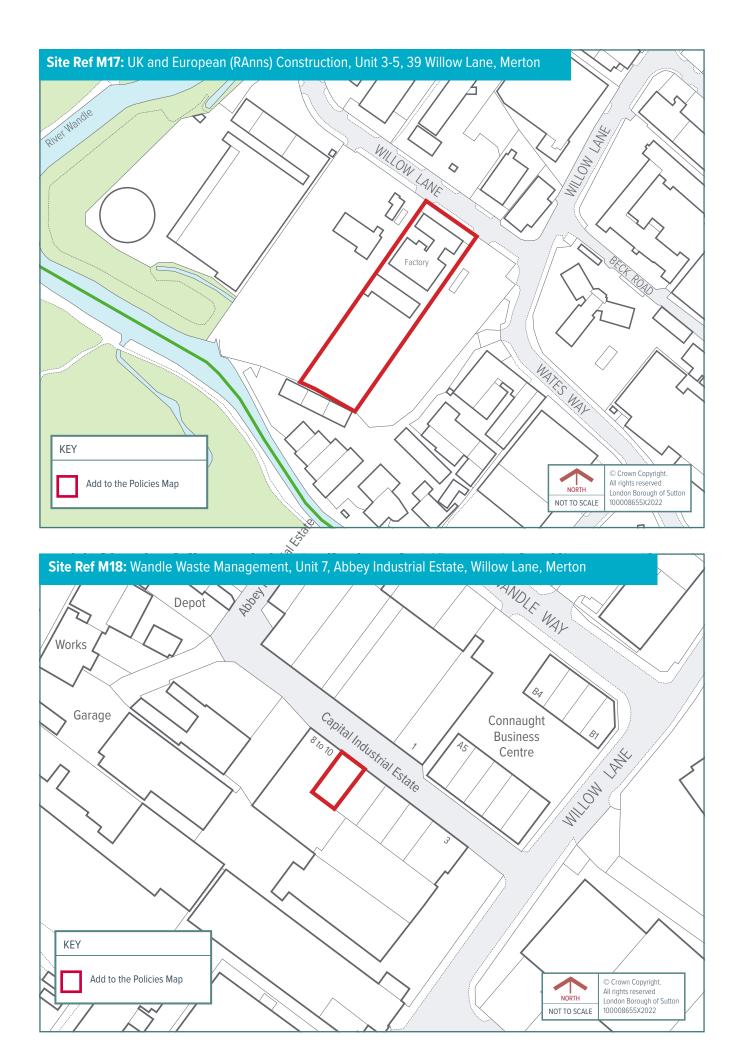

Schedule 4: New Safeguarded Waste Sites to be added to the Policies Map

| Ref* | Name                                                                              | Borough  |
|------|-----------------------------------------------------------------------------------|----------|
| C1   | Able Waste Services, 43 Imperial Way                                              | Croydon  |
| C4   | Days Aggregates Purley Depot, Approach Road                                       | Croydon  |
| C7   | Henry Woods Waste Management, Land adj to Unit 9, Mill Lane<br>Trading Estate     | Croydon  |
| C8   | New Era Metals, 51 Imperial Way                                                   | Croydon  |
| K2   | Genuine Solutions Group, Solutions House, Unit 1a, 223 Hook Rise South            | Kingston |
| K5   | Chessington Railhead, Garrison Lane                                               | Kingston |
| M1   | BT@Work, Unit 5c, Wandle Way                                                      | Merton   |
| М3   | Deadman Confidential, 35 Willow Lane                                              | Merton   |
| M6   | George Killoughery, 41 Willow Lane                                                | Merton   |
| M7   | LMD Waste Management, yard adj. Unit 7, Abbey Industrial Estate, Willow Lane      | Merton   |
| M9   | Maguire Skips, Storage Yard, Wandle Way                                           | Merton   |
| M12  | NJB Recycling, 77 Weir Road                                                       | Merton   |
| M13  | One Waste Clearance Unit, 24 Abbey Industrial Estate, Willow Lane                 | Merton   |
| M17  | UK and European (Ranns) Construction, Unit 3-5, 39 Willow Lane                    | Merton   |
| M18  | Wandle Waste Management, Unit 7 Abbey Industrial Estate, Willow Lane              | Merton   |
| S3   | Cannon Hygiene Unit 4, Beddington Lane Industrial Estate, 109=131 Beddington Lane | Sutton   |
| S5   | Hinton Skips, Land to the rear of 112 Beddington Lane                             | Sutton   |
| S6   | Hydro Cleansing, Hill House, Beddington Farm Road                                 | Sutton   |
| S8   | King Concrete, 124 Beddington Lane                                                | Sutton   |
| S9   | Premier Skip, Unit 12 Sandiford Road                                              | Sutton   |
| S10  | Raven Recycling, Unit 8-9 Endeavour Way, Beddington Farm Road                     | Sutton   |