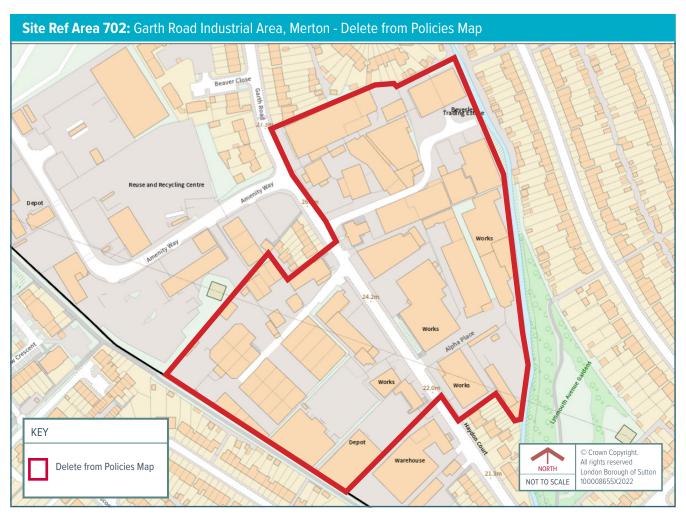

| Ref* | Name                                                     | Borough  |
|------|----------------------------------------------------------|----------|
| 169  | Willow Lane Industrial Estate                            | Merton   |
| 99   | Purley Oaks Highways Depot                               | Croydon  |
| 102  | Purley Way, Lysander Way, Imperial Way Industrial Estate | Croydon  |
| 105  | Factory Lane Industrial Estate                           | Croydon  |
| 125  | Factory Lane Industrial Estate (South Side)              | Croydon  |
| 351  | Chessington Industrial Estate                            | Kingston |
| 352  | Chessington Industrial Estate                            | Kingston |
| 353  | Chessington Industrial Estate                            | Kingston |
| 491  | Kimpton Industrial Estate                                | Sutton   |
| 532  | Beddington Lane Industrial Estate                        | Sutton   |
| 533  | Beddington Lane Industrial Estate                        | Sutton   |
| 534  | Beddington Lane Industrial Estate                        | Sutton   |
| 535  | Beddington Lane Industrial Estate                        | Sutton   |
| 539  | Beddington Lane Industrial Estate                        | Sutton   |
| 5312 | Beddington Lane Industrial Estate                        | Sutton   |
| 641  | Durnsford Road Industrial Estate                         | Merton   |
| 642  | Durnsford Road Industrial Estate                         | Merton   |
| 702  | Garth Road Industrial Estate                             | Merton   |
| 1006 | Wandle Valley Industrial Estate                          | Sutton   |

### Schedule 3

Designation 'Areas with Sites which may be Suitable for Waste Facilities' from the 2012 South London Waste plan to be deleted from the Policies Map.

Site Ref Area 169: Willow Lane, Merton - Delete from Policies Map Cranmer Primary School Playing Field KEY Delete from Policies Map Crown Copyright. All rights reserved London Borough of Sui NORTH NOT TO SCALE 100008655X2022 Beddington