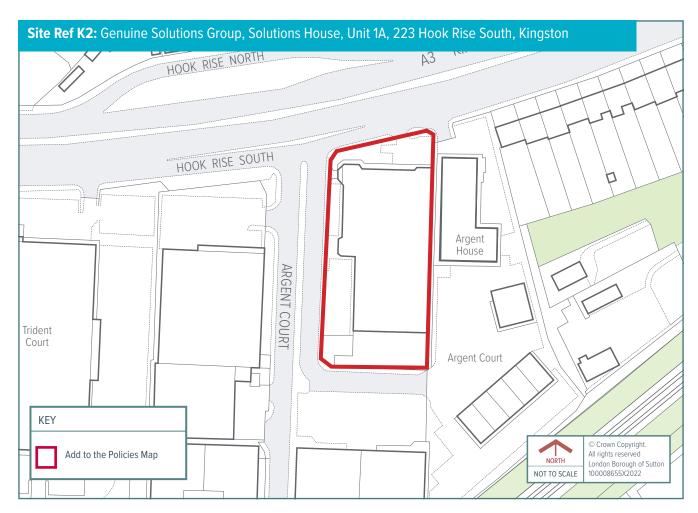

Schedule 4: New Safeguarded Waste Sites to be added to the Policies Map

| Ref* | Name                                                                              | Borough  |
|------|-----------------------------------------------------------------------------------|----------|
| C1   | Able Waste Services, 43 Imperial Way                                              | Croydon  |
| C4   | Days Aggregates Purley Depot, Approach Road                                       | Croydon  |
| C7   | Henry Woods Waste Management, Land adj to Unit 9, Mill Lane<br>Trading Estate     | Croydon  |
| C8   | New Era Metals, 51 Imperial Way                                                   | Croydon  |
| K2   | Genuine Solutions Group, Solutions House, Unit 1a, 223 Hook Rise South            | Kingston |
| K5   | Chessington Railhead, Garrison Lane                                               | Kingston |
| M1   | BT@Work, Unit 5c, Wandle Way                                                      | Merton   |
| М3   | Deadman Confidential, 35 Willow Lane                                              | Merton   |
| M6   | George Killoughery, 41 Willow Lane                                                | Merton   |
| M7   | LMD Waste Management, yard adj. Unit 7, Abbey Industrial Estate, Willow Lane      | Merton   |
| M9   | Maguire Skips, Storage Yard, Wandle Way                                           | Merton   |
| M12  | NJB Recycling, 77 Weir Road                                                       | Merton   |
| M13  | One Waste Clearance Unit, 24 Abbey Industrial Estate, Willow Lane                 | Merton   |
| M17  | UK and European (Ranns) Construction, Unit 3-5, 39 Willow Lane                    | Merton   |
| M18  | Wandle Waste Management, Unit 7 Abbey Industrial Estate, Willow Lane              | Merton   |
| S3   | Cannon Hygiene Unit 4, Beddington Lane Industrial Estate, 109=131 Beddington Lane | Sutton   |
| S5   | Hinton Skips, Land to the rear of 112 Beddington Lane                             | Sutton   |
| S6   | Hydro Cleansing, Hill House, Beddington Farm Road                                 | Sutton   |
| S8   | King Concrete, 124 Beddington Lane                                                | Sutton   |
| S9   | Premier Skip, Unit 12 Sandiford Road                                              | Sutton   |
| S10  | Raven Recycling, Unit 8-9 Endeavour Way, Beddington Farm Road                     | Sutton   |