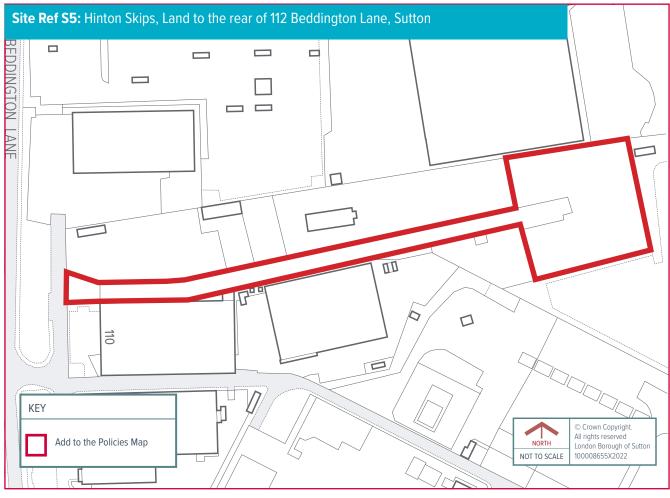

Schedule 4: New Safeguarded Waste Sites to be added to the Policies Map

| Ref* | Name                                                                              | Borough  |
|------|-----------------------------------------------------------------------------------|----------|
| C1   | Able Waste Services, 43 Imperial Way                                              | Croydon  |
| C4   | Days Aggregates Purley Depot, Approach Road                                       | Croydon  |
| C7   | Henry Woods Waste Management, Land adj to Unit 9, Mill Lane<br>Trading Estate     | Croydon  |
| C8   | New Era Metals, 51 Imperial Way                                                   | Croydon  |
| K2   | Genuine Solutions Group, Solutions House, Unit 1a, 223 Hook Rise South            | Kingston |
| K5   | Chessington Railhead, Garrison Lane                                               | Kingston |
| M1   | BT@Work, Unit 5c, Wandle Way                                                      | Merton   |
| М3   | Deadman Confidential, 35 Willow Lane                                              | Merton   |
| M6   | George Killoughery, 41 Willow Lane                                                | Merton   |
| M7   | LMD Waste Management, yard adj. Unit 7, Abbey Industrial Estate, Willow Lane      | Merton   |
| M9   | Maguire Skips, Storage Yard, Wandle Way                                           | Merton   |
| M12  | NJB Recycling, 77 Weir Road                                                       | Merton   |
| M13  | One Waste Clearance Unit, 24 Abbey Industrial Estate, Willow Lane                 | Merton   |
| M17  | UK and European (Ranns) Construction, Unit 3-5, 39 Willow Lane                    | Merton   |
| M18  | Wandle Waste Management, Unit 7 Abbey Industrial Estate, Willow Lane              | Merton   |
| S3   | Cannon Hygiene Unit 4, Beddington Lane Industrial Estate, 109=131 Beddington Lane | Sutton   |
| S5   | Hinton Skips, Land to the rear of 112 Beddington Lane                             | Sutton   |
| S6   | Hydro Cleansing, Hill House, Beddington Farm Road                                 | Sutton   |
| S8   | King Concrete, 124 Beddington Lane                                                | Sutton   |
| S9   | Premier Skip, Unit 12 Sandiford Road                                              | Sutton   |
| S10  | Raven Recycling, Unit 8-9 Endeavour Way, Beddington Farm Road                     | Sutton   |