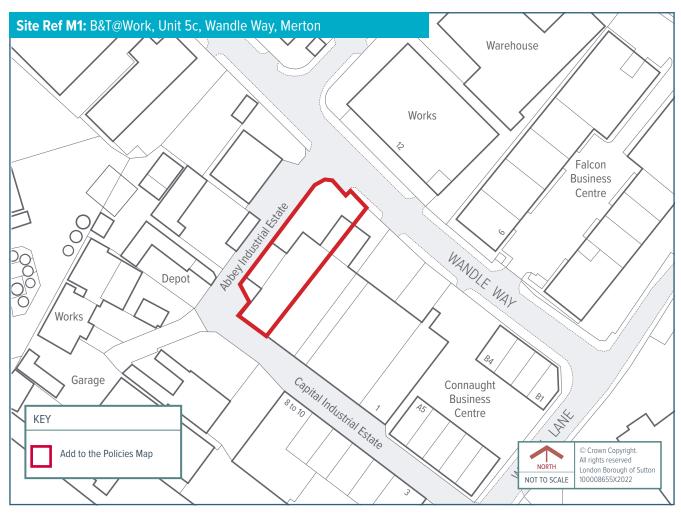

Schedule 4: New Safeguarded Waste Sites to be added to the Policies Map

| Ref* | Name                                                                              | Borough  |
|------|-----------------------------------------------------------------------------------|----------|
| C1   | Able Waste Services, 43 Imperial Way                                              | Croydon  |
| C4   | Days Aggregates Purley Depot, Approach Road                                       | Croydon  |
| C7   | Henry Woods Waste Management, Land adj to Unit 9, Mill Lane<br>Trading Estate     | Croydon  |
| C8   | New Era Metals, 51 Imperial Way                                                   | Croydon  |
| K2   | Genuine Solutions Group, Solutions House, Unit 1a, 223 Hook Rise South            | Kingston |
| K5   | Chessington Railhead, Garrison Lane                                               | Kingston |
| M1   | BT@Work, Unit 5c, Wandle Way                                                      | Merton   |
| М3   | Deadman Confidential, 35 Willow Lane                                              | Merton   |
| M6   | George Killoughery, 41 Willow Lane                                                | Merton   |
| M7   | LMD Waste Management, yard adj. Unit 7, Abbey Industrial Estate, Willow Lane      | Merton   |
| M9   | Maguire Skips, Storage Yard, Wandle Way                                           | Merton   |
| M12  | NJB Recycling, 77 Weir Road                                                       | Merton   |
| M13  | One Waste Clearance Unit, 24 Abbey Industrial Estate, Willow Lane                 | Merton   |
| M17  | UK and European (Ranns) Construction, Unit 3-5, 39 Willow Lane                    | Merton   |
| M18  | Wandle Waste Management, Unit 7 Abbey Industrial Estate, Willow Lane              | Merton   |
| S3   | Cannon Hygiene Unit 4, Beddington Lane Industrial Estate, 109=131 Beddington Lane | Sutton   |
| S5   | Hinton Skips, Land to the rear of 112 Beddington Lane                             | Sutton   |
| S6   | Hydro Cleansing, Hill House, Beddington Farm Road                                 | Sutton   |
| S8   | King Concrete, 124 Beddington Lane                                                | Sutton   |
| S9   | Premier Skip, Unit 12 Sandiford Road                                              | Sutton   |
| S10  | Raven Recycling, Unit 8-9 Endeavour Way, Beddington Farm Road                     | Sutton   |