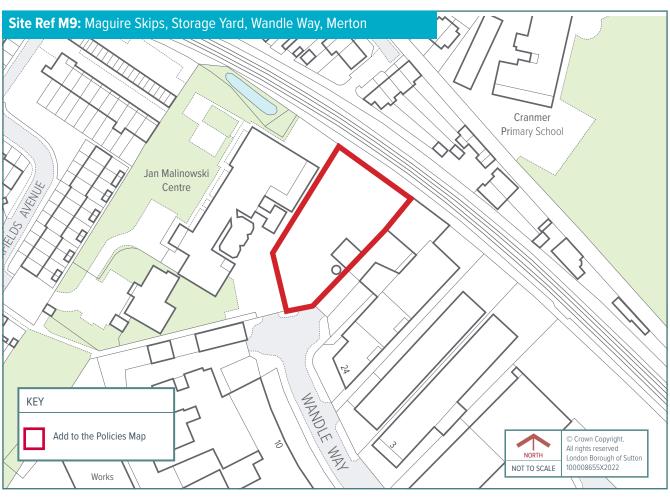

Schedule 4: New Safeguarded Waste Sites to be added to the Policies Map

| Ref* | Name                                                                              | Borough  |
|------|-----------------------------------------------------------------------------------|----------|
| C1   | Able Waste Services, 43 Imperial Way                                              | Croydon  |
| C4   | Days Aggregates Purley Depot, Approach Road                                       | Croydon  |
| C7   | Henry Woods Waste Management, Land adj to Unit 9, Mill Lane<br>Trading Estate     | Croydon  |
| C8   | New Era Metals, 51 Imperial Way                                                   | Croydon  |
| K2   | Genuine Solutions Group, Solutions House, Unit 1a, 223 Hook Rise South            | Kingston |
| K5   | Chessington Railhead, Garrison Lane                                               | Kingston |
| M1   | BT@Work, Unit 5c, Wandle Way                                                      | Merton   |
| М3   | Deadman Confidential, 35 Willow Lane                                              | Merton   |
| M6   | George Killoughery, 41 Willow Lane                                                | Merton   |
| M7   | LMD Waste Management, yard adj. Unit 7, Abbey Industrial Estate, Willow Lane      | Merton   |
| M9   | Maguire Skips, Storage Yard, Wandle Way                                           | Merton   |
| M12  | NJB Recycling, 77 Weir Road                                                       | Merton   |
| M13  | One Waste Clearance Unit, 24 Abbey Industrial Estate, Willow Lane                 | Merton   |
| M17  | UK and European (Ranns) Construction, Unit 3-5, 39 Willow Lane                    | Merton   |
| M18  | Wandle Waste Management, Unit 7 Abbey Industrial Estate, Willow Lane              | Merton   |
| S3   | Cannon Hygiene Unit 4, Beddington Lane Industrial Estate, 109=131 Beddington Lane | Sutton   |
| S5   | Hinton Skips, Land to the rear of 112 Beddington Lane                             | Sutton   |
| S6   | Hydro Cleansing, Hill House, Beddington Farm Road                                 | Sutton   |
| S8   | King Concrete, 124 Beddington Lane                                                | Sutton   |
| S9   | Premier Skip, Unit 12 Sandiford Road                                              | Sutton   |
| S10  | Raven Recycling, Unit 8-9 Endeavour Way, Beddington Farm Road                     | Sutton   |