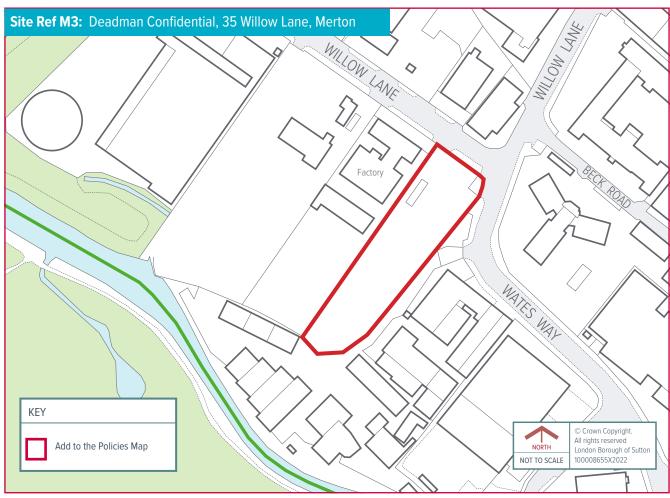

Schedule 4: New Safeguarded Waste Sites to be added to the Policies Map

| Ref* | Name                                                                              | Borough  |
|------|-----------------------------------------------------------------------------------|----------|
| C1   | Able Waste Services, 43 Imperial Way                                              | Croydon  |
| C4   | Days Aggregates Purley Depot, Approach Road                                       | Croydon  |
| C7   | Henry Woods Waste Management, Land adj to Unit 9, Mill Lane<br>Trading Estate     | Croydon  |
| C8   | New Era Metals, 51 Imperial Way                                                   | Croydon  |
| K2   | Genuine Solutions Group, Solutions House, Unit 1a, 223 Hook Rise South            | Kingston |
| K5   | Chessington Railhead, Garrison Lane                                               | Kingston |
| M1   | BT@Work, Unit 5c, Wandle Way                                                      | Merton   |
| М3   | Deadman Confidential, 35 Willow Lane                                              | Merton   |
| M6   | George Killoughery, 41 Willow Lane                                                | Merton   |
| M7   | LMD Waste Management, yard adj. Unit 7, Abbey Industrial Estate, Willow Lane      | Merton   |
| M9   | Maguire Skips, Storage Yard, Wandle Way                                           | Merton   |
| M12  | NJB Recycling, 77 Weir Road                                                       | Merton   |
| M13  | One Waste Clearance Unit, 24 Abbey Industrial Estate, Willow Lane                 | Merton   |
| M17  | UK and European (Ranns) Construction, Unit 3-5, 39 Willow Lane                    | Merton   |
| M18  | Wandle Waste Management, Unit 7 Abbey Industrial Estate, Willow Lane              | Merton   |
| S3   | Cannon Hygiene Unit 4, Beddington Lane Industrial Estate, 109=131 Beddington Lane | Sutton   |
| S5   | Hinton Skips, Land to the rear of 112 Beddington Lane                             | Sutton   |
| S6   | Hydro Cleansing, Hill House, Beddington Farm Road                                 | Sutton   |
| S8   | King Concrete, 124 Beddington Lane                                                | Sutton   |
| S9   | Premier Skip, Unit 12 Sandiford Road                                              | Sutton   |
| S10  | Raven Recycling, Unit 8-9 Endeavour Way, Beddington Farm Road                     | Sutton   |