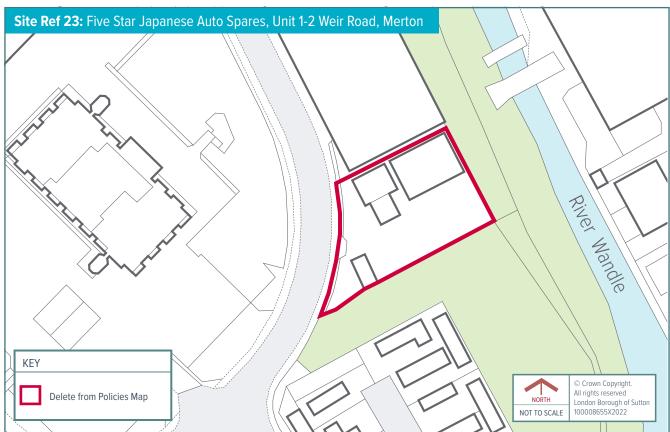

### Schedule 1: Safeguarded Sites from the South London Waste Plan (2012) to be deleted from the Policies Map

| Ref* | Name                                             | Borough | Change |
|------|--------------------------------------------------|---------|--------|
| 21   | 777 Recycling Centre, Coomber Way                | Sutton  | Delete |
| 23   | Five Star Japanese Auto Spates, Unit 1-2 Weir Rd | Merton  | Delete |
| 97   | Severnside Waste Paper, Beddington Lane          | Sutton  | Delete |
| 100  | European Metal Recycling, Therapia Lane          | Sutton  | Delete |
| 101  | Rentokil Initial Services Ltd, 46 Weir Road      | Merton  | Delete |
| 126  | Benedict Wharf Transfer Station                  | Merton  | Delete |
| Α    | Safety Kleen, Croydon                            | Croydon | Delete |
| BF   | Beddington Farmlands Landfill                    | Sutton  | Delete |