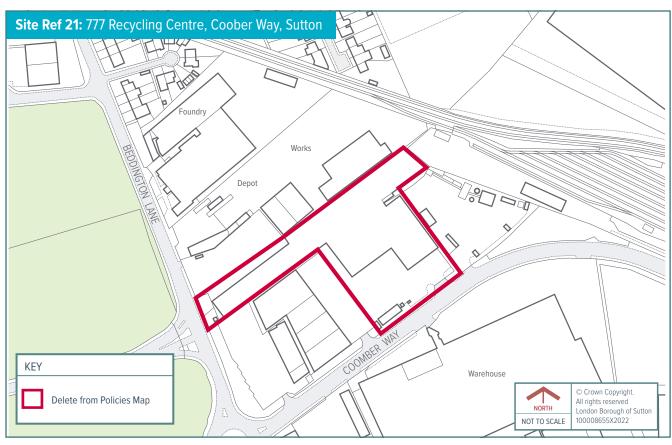

### Schedule 1: Safeguarded Sites from the South London Waste Plan (2012) to be deleted from the Policies Map

| Ref* | Name                                             | Borough | Change |
|------|--------------------------------------------------|---------|--------|
| 21   | 777 Recycling Centre, Coomber Way                | Sutton  | Delete |
| 23   | Five Star Japanese Auto Spates, Unit 1-2 Weir Rd | Merton  | Delete |
| 97   | Severnside Waste Paper, Beddington Lane          | Sutton  | Delete |
| 100  | European Metal Recycling, Therapia Lane          | Sutton  | Delete |
| 101  | Rentokil Initial Services Ltd, 46 Weir Road      | Merton  | Delete |
| 126  | Benedict Wharf Transfer Station                  | Merton  | Delete |
| Α    | Safety Kleen, Croydon                            | Croydon | Delete |
| BF   | Beddington Farmlands Landfill                    | Sutton  | Delete |