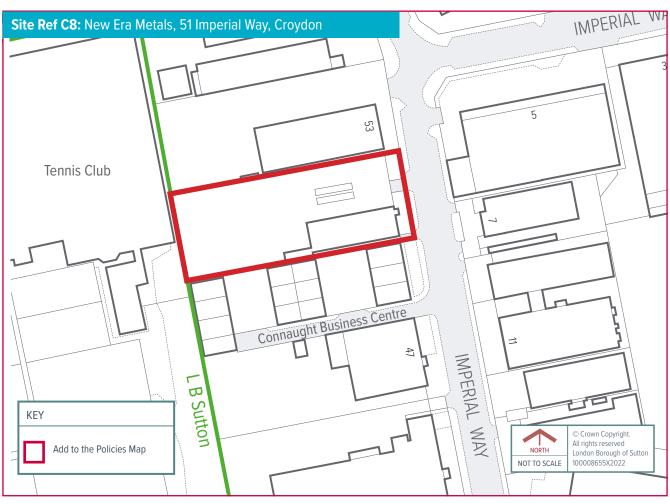

Schedule 4: New Safeguarded Waste Sites to be added to the Policies Map

| Ref* | Name                                                                              | Borough  |
|------|-----------------------------------------------------------------------------------|----------|
| C1   | Able Waste Services, 43 Imperial Way                                              | Croydon  |
| C4   | Days Aggregates Purley Depot, Approach Road                                       | Croydon  |
| C7   | Henry Woods Waste Management, Land adj to Unit 9, Mill Lane<br>Trading Estate     | Croydon  |
| C8   | New Era Metals, 51 Imperial Way                                                   | Croydon  |
| K2   | Genuine Solutions Group, Solutions House, Unit 1a, 223 Hook Rise South            | Kingston |
| K5   | Chessington Railhead, Garrison Lane                                               | Kingston |
| M1   | BT@Work, Unit 5c, Wandle Way                                                      | Merton   |
| М3   | Deadman Confidential, 35 Willow Lane                                              | Merton   |
| M6   | George Killoughery, 41 Willow Lane                                                | Merton   |
| M7   | LMD Waste Management, yard adj. Unit 7, Abbey Industrial Estate, Willow Lane      | Merton   |
| M9   | Maguire Skips, Storage Yard, Wandle Way                                           | Merton   |
| M12  | NJB Recycling, 77 Weir Road                                                       | Merton   |
| M13  | One Waste Clearance Unit, 24 Abbey Industrial Estate, Willow Lane                 | Merton   |
| M17  | UK and European (Ranns) Construction, Unit 3-5, 39 Willow Lane                    | Merton   |
| M18  | Wandle Waste Management, Unit 7 Abbey Industrial Estate, Willow Lane              | Merton   |
| S3   | Cannon Hygiene Unit 4, Beddington Lane Industrial Estate, 109=131 Beddington Lane | Sutton   |
| S5   | Hinton Skips, Land to the rear of 112 Beddington Lane                             | Sutton   |
| S6   | Hydro Cleansing, Hill House, Beddington Farm Road                                 | Sutton   |
| S8   | King Concrete, 124 Beddington Lane                                                | Sutton   |
| S9   | Premier Skip, Unit 12 Sandiford Road                                              | Sutton   |
| S10  | Raven Recycling, Unit 8-9 Endeavour Way, Beddington Farm Road                     | Sutton   |