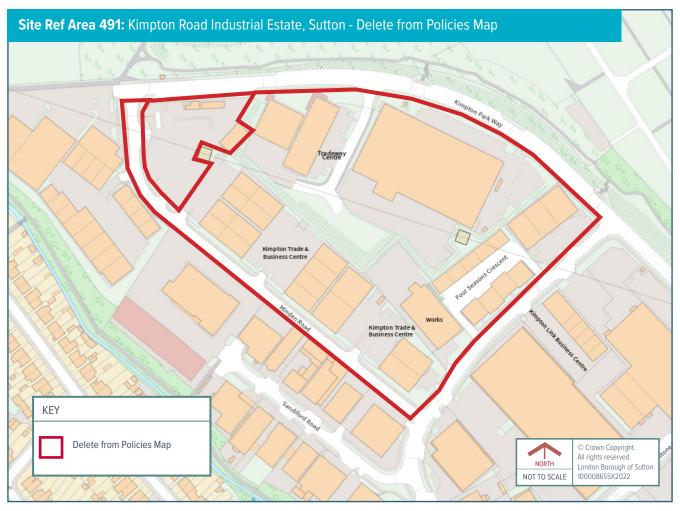

| Ref* | Name                                                     | Borough  |
|------|----------------------------------------------------------|----------|
| 169  | Willow Lane Industrial Estate                            | Merton   |
| 99   | Purley Oaks Highways Depot                               | Croydon  |
| 102  | Purley Way, Lysander Way, Imperial Way Industrial Estate | Croydon  |
| 105  | Factory Lane Industrial Estate                           | Croydon  |
| 125  | Factory Lane Industrial Estate (South Side)              | Croydon  |
| 351  | Chessington Industrial Estate                            | Kingston |
| 352  | Chessington Industrial Estate                            | Kingston |
| 353  | Chessington Industrial Estate                            | Kingston |
| 491  | Kimpton Industrial Estate                                | Sutton   |
| 532  | Beddington Lane Industrial Estate                        | Sutton   |
| 533  | Beddington Lane Industrial Estate                        | Sutton   |
| 534  | Beddington Lane Industrial Estate                        | Sutton   |
| 535  | Beddington Lane Industrial Estate                        | Sutton   |
| 539  | Beddington Lane Industrial Estate                        | Sutton   |
| 5312 | Beddington Lane Industrial Estate                        | Sutton   |
| 641  | Durnsford Road Industrial Estate                         | Merton   |
| 642  | Durnsford Road Industrial Estate                         | Merton   |
| 702  | Garth Road Industrial Estate                             | Merton   |
| 1006 | Wandle Valley Industrial Estate                          | Sutton   |

### Schedule 3

Designation 'Areas with Sites which may be Suitable for Waste Facilities' from the 2012 South London Waste plan to be deleted from the Policies Map.

Site Ref Area 169: Willow Lane, Merton - Delete from Policies Map Cranmer Primary School Playing Field KEY Delete from Policies Map Crown Copyright. All rights reserved London Borough of Sui NORTH NOT TO SCALE 100008655X2022 Beddington