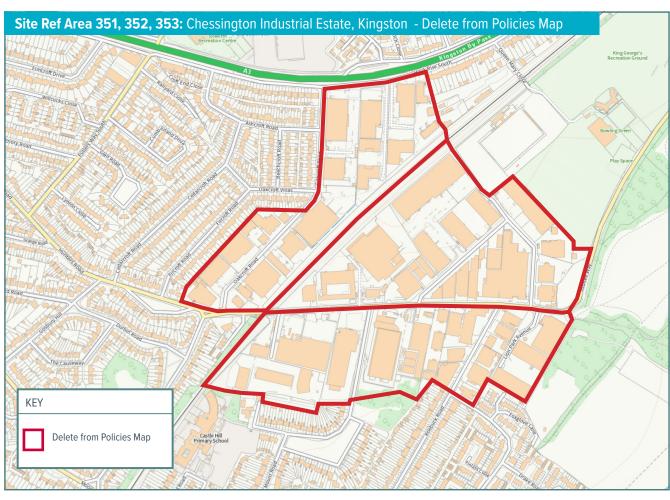

| Ref* | Name                                                     | Borough  |
|------|----------------------------------------------------------|----------|
| 169  | Willow Lane Industrial Estate                            | Merton   |
| 99   | Purley Oaks Highways Depot                               | Croydon  |
| 102  | Purley Way, Lysander Way, Imperial Way Industrial Estate | Croydon  |
| 105  | Factory Lane Industrial Estate                           | Croydon  |
| 125  | Factory Lane Industrial Estate (South Side)              | Croydon  |
| 351  | Chessington Industrial Estate                            | Kingston |
| 352  | Chessington Industrial Estate                            | Kingston |
| 353  | Chessington Industrial Estate                            | Kingston |
| 491  | Kimpton Industrial Estate                                | Sutton   |
| 532  | Beddington Lane Industrial Estate                        | Sutton   |
| 533  | Beddington Lane Industrial Estate                        | Sutton   |
| 534  | Beddington Lane Industrial Estate                        | Sutton   |
| 535  | Beddington Lane Industrial Estate                        | Sutton   |
| 539  | Beddington Lane Industrial Estate                        | Sutton   |
| 5312 | Beddington Lane Industrial Estate                        | Sutton   |
| 641  | Durnsford Road Industrial Estate                         | Merton   |
| 642  | Durnsford Road Industrial Estate                         | Merton   |
| 702  | Garth Road Industrial Estate                             | Merton   |
| 1006 | Wandle Valley Industrial Estate                          | Sutton   |