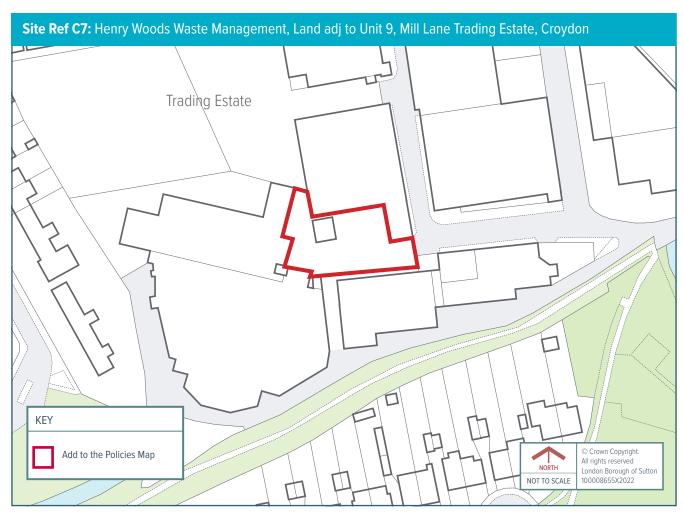

Schedule 4: New Safeguarded Waste Sites to be added to the Policies Map

| Ref* | Name                                                                              | Borough  |
|------|-----------------------------------------------------------------------------------|----------|
| C1   | Able Waste Services, 43 Imperial Way                                              | Croydon  |
| C4   | Days Aggregates Purley Depot, Approach Road                                       | Croydon  |
| C7   | Henry Woods Waste Management, Land adj to Unit 9, Mill Lane<br>Trading Estate     | Croydon  |
| C8   | New Era Metals, 51 Imperial Way                                                   | Croydon  |
| K2   | Genuine Solutions Group, Solutions House, Unit 1a, 223 Hook Rise South            | Kingston |
| K5   | Chessington Railhead, Garrison Lane                                               | Kingston |
| M1   | BT@Work, Unit 5c, Wandle Way                                                      | Merton   |
| М3   | Deadman Confidential, 35 Willow Lane                                              | Merton   |
| M6   | George Killoughery, 41 Willow Lane                                                | Merton   |
| M7   | LMD Waste Management, yard adj. Unit 7, Abbey Industrial Estate, Willow Lane      | Merton   |
| M9   | Maguire Skips, Storage Yard, Wandle Way                                           | Merton   |
| M12  | NJB Recycling, 77 Weir Road                                                       | Merton   |
| M13  | One Waste Clearance Unit, 24 Abbey Industrial Estate, Willow Lane                 | Merton   |
| M17  | UK and European (Ranns) Construction, Unit 3-5, 39 Willow Lane                    | Merton   |
| M18  | Wandle Waste Management, Unit 7 Abbey Industrial Estate, Willow Lane              | Merton   |
| S3   | Cannon Hygiene Unit 4, Beddington Lane Industrial Estate, 109=131 Beddington Lane | Sutton   |
| S5   | Hinton Skips, Land to the rear of 112 Beddington Lane                             | Sutton   |
| S6   | Hydro Cleansing, Hill House, Beddington Farm Road                                 | Sutton   |
| S8   | King Concrete, 124 Beddington Lane                                                | Sutton   |
| S9   | Premier Skip, Unit 12 Sandiford Road                                              | Sutton   |
| S10  | Raven Recycling, Unit 8-9 Endeavour Way, Beddington Farm Road                     | Sutton   |