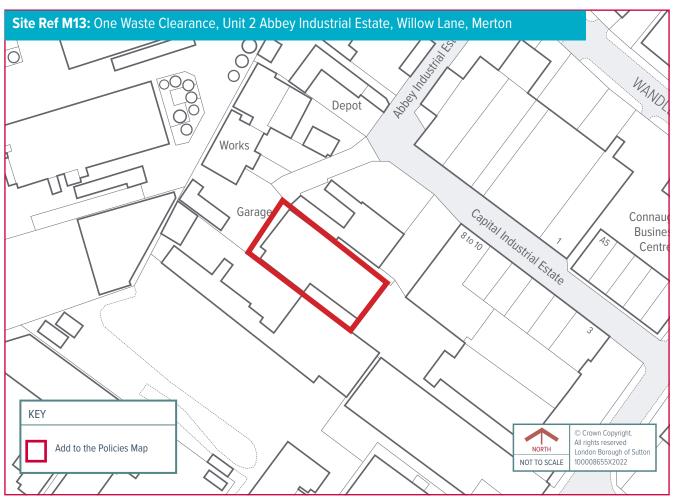

Schedule 4: New Safeguarded Waste Sites to be added to the Policies Map

| Ref* | Name                                                                              | Borough  |
|------|-----------------------------------------------------------------------------------|----------|
| C1   | Able Waste Services, 43 Imperial Way                                              | Croydon  |
| C4   | Days Aggregates Purley Depot, Approach Road                                       | Croydon  |
| C7   | Henry Woods Waste Management, Land adj to Unit 9, Mill Lane<br>Trading Estate     | Croydon  |
| C8   | New Era Metals, 51 Imperial Way                                                   | Croydon  |
| K2   | Genuine Solutions Group, Solutions House, Unit 1a, 223 Hook Rise South            | Kingston |
| K5   | Chessington Railhead, Garrison Lane                                               | Kingston |
| M1   | BT@Work, Unit 5c, Wandle Way                                                      | Merton   |
| М3   | Deadman Confidential, 35 Willow Lane                                              | Merton   |
| M6   | George Killoughery, 41 Willow Lane                                                | Merton   |
| M7   | LMD Waste Management, yard adj. Unit 7, Abbey Industrial Estate, Willow Lane      | Merton   |
| M9   | Maguire Skips, Storage Yard, Wandle Way                                           | Merton   |
| M12  | NJB Recycling, 77 Weir Road                                                       | Merton   |
| M13  | One Waste Clearance Unit, 24 Abbey Industrial Estate, Willow Lane                 | Merton   |
| M17  | UK and European (Ranns) Construction, Unit 3-5, 39 Willow Lane                    | Merton   |
| M18  | Wandle Waste Management, Unit 7 Abbey Industrial Estate, Willow Lane              | Merton   |
| S3   | Cannon Hygiene Unit 4, Beddington Lane Industrial Estate, 109=131 Beddington Lane | Sutton   |
| S5   | Hinton Skips, Land to the rear of 112 Beddington Lane                             | Sutton   |
| S6   | Hydro Cleansing, Hill House, Beddington Farm Road                                 | Sutton   |
| S8   | King Concrete, 124 Beddington Lane                                                | Sutton   |
| S9   | Premier Skip, Unit 12 Sandiford Road                                              | Sutton   |
| S10  | Raven Recycling, Unit 8-9 Endeavour Way, Beddington Farm Road                     | Sutton   |