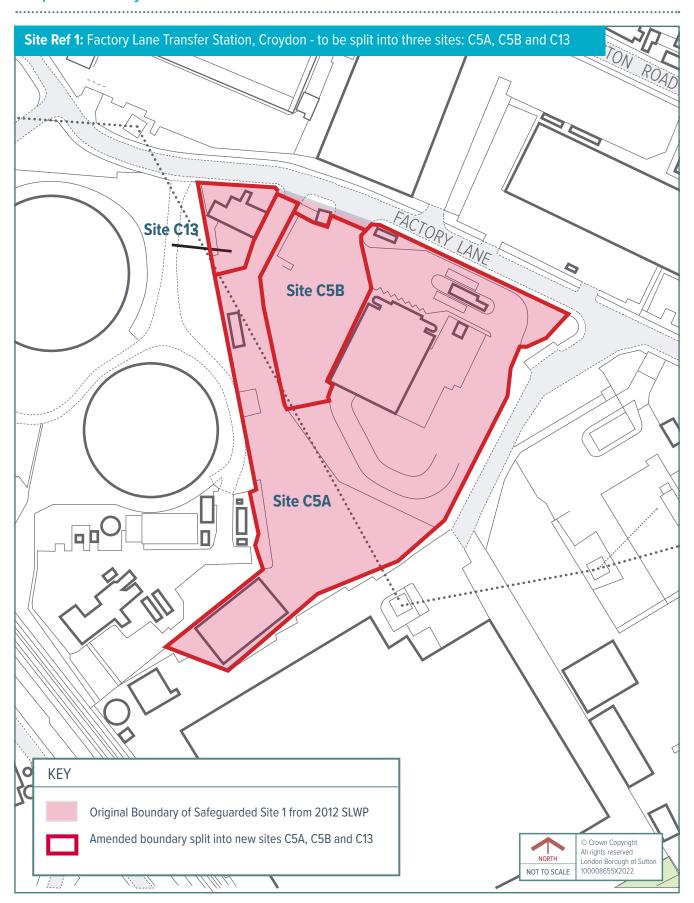

### Schedule 2: Safeguarded Sites from the 2012 South London Waste Plan with boundary amendments

| Ref* | Name                                                           | Borough  | Change                                                                        |
|------|----------------------------------------------------------------|----------|-------------------------------------------------------------------------------|
| 1    | Factory Lane Transfer<br>Station, Factory Lane                 | Croydon  | The site is now spilt into three safeguarded sites: C5A, C5B and C13.         |
| 6    | Villiers Road HWRC, Chapel<br>Mill Road                        | Kingston | This site is now split into two safeguarded sites: K3 and K4 and part deleted |
| 9    | Garth Road HWRC, Garth<br>Road                                 | Merton   | The site is now split into two safeguarded sites: M4 and M5 and part deleted  |
| 18   | Viridor Recycling and<br>Composting Centre,<br>Beddington Lane | Sutton   | Boundary changes to reflect the new ERF facility                              |