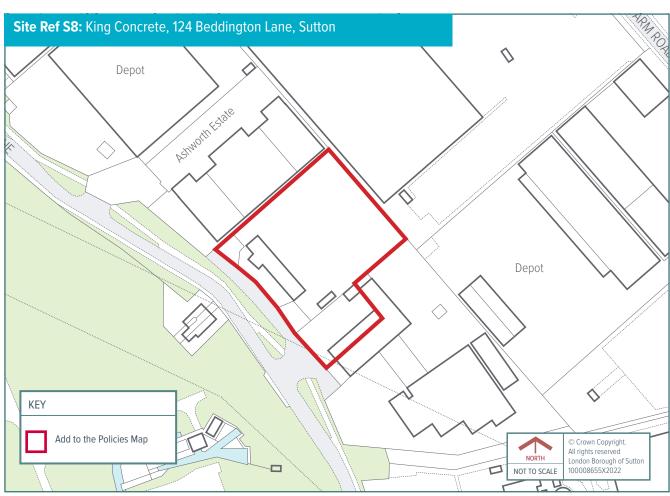

Schedule 4: New Safeguarded Waste Sites to be added to the Policies Map

| Ref* | Name                                                                              | Borough  |
|------|-----------------------------------------------------------------------------------|----------|
| C1   | Able Waste Services, 43 Imperial Way                                              | Croydon  |
| C4   | Days Aggregates Purley Depot, Approach Road                                       | Croydon  |
| C7   | Henry Woods Waste Management, Land adj to Unit 9, Mill Lane<br>Trading Estate     | Croydon  |
| C8   | New Era Metals, 51 Imperial Way                                                   | Croydon  |
| K2   | Genuine Solutions Group, Solutions House, Unit 1a, 223 Hook Rise South            | Kingston |
| K5   | Chessington Railhead, Garrison Lane                                               | Kingston |
| M1   | BT@Work, Unit 5c, Wandle Way                                                      | Merton   |
| М3   | Deadman Confidential, 35 Willow Lane                                              | Merton   |
| M6   | George Killoughery, 41 Willow Lane                                                | Merton   |
| M7   | LMD Waste Management, yard adj. Unit 7, Abbey Industrial Estate, Willow Lane      | Merton   |
| M9   | Maguire Skips, Storage Yard, Wandle Way                                           | Merton   |
| M12  | NJB Recycling, 77 Weir Road                                                       | Merton   |
| M13  | One Waste Clearance Unit, 24 Abbey Industrial Estate, Willow Lane                 | Merton   |
| M17  | UK and European (Ranns) Construction, Unit 3-5, 39 Willow Lane                    | Merton   |
| M18  | Wandle Waste Management, Unit 7 Abbey Industrial Estate, Willow Lane              | Merton   |
| S3   | Cannon Hygiene Unit 4, Beddington Lane Industrial Estate, 109=131 Beddington Lane | Sutton   |
| S5   | Hinton Skips, Land to the rear of 112 Beddington Lane                             | Sutton   |
| S6   | Hydro Cleansing, Hill House, Beddington Farm Road                                 | Sutton   |
| S8   | King Concrete, 124 Beddington Lane                                                | Sutton   |
| S9   | Premier Skip, Unit 12 Sandiford Road                                              | Sutton   |
| S10  | Raven Recycling, Unit 8-9 Endeavour Way, Beddington Farm Road                     | Sutton   |