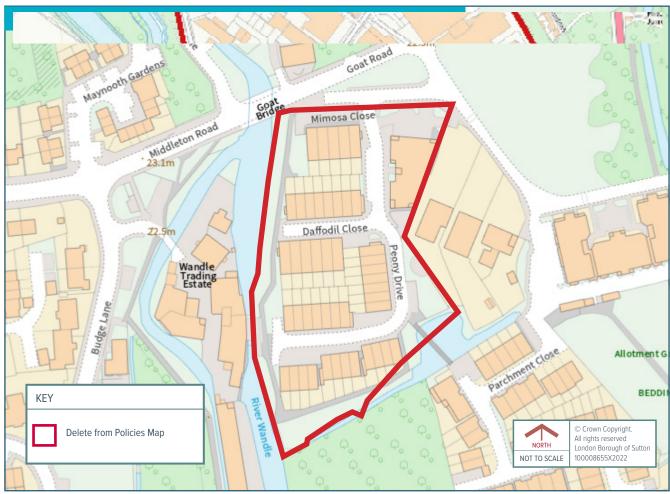

### Schedule 3

Designation 'Areas with Sites which may be Suitable for Waste Facilities' from the 2012 South London Waste plan to be deleted from the Policies Map.

Site Ref Area 169: Willow Lane, Merton - Delete from Policies Map Cranmer Primary School Playing Field KEY Delete from Policies Map Crown Copyright. All rights reserved London Borough of Sui NORTH NOT TO SCALE 100008655X2022 Beddington