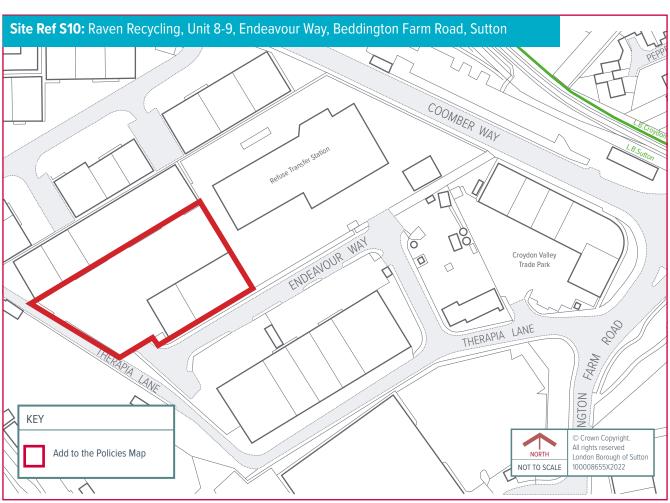

Schedule 4: New Safeguarded Waste Sites to be added to the Policies Map

| Ref* | Name                                                                              | Borough  |
|------|-----------------------------------------------------------------------------------|----------|
| C1   | Able Waste Services, 43 Imperial Way                                              | Croydon  |
| C4   | Days Aggregates Purley Depot, Approach Road                                       | Croydon  |
| C7   | Henry Woods Waste Management, Land adj to Unit 9, Mill Lane<br>Trading Estate     | Croydon  |
| C8   | New Era Metals, 51 Imperial Way                                                   | Croydon  |
| K2   | Genuine Solutions Group, Solutions House, Unit 1a, 223 Hook Rise South            | Kingston |
| K5   | Chessington Railhead, Garrison Lane                                               | Kingston |
| M1   | BT@Work, Unit 5c, Wandle Way                                                      | Merton   |
| М3   | Deadman Confidential, 35 Willow Lane                                              | Merton   |
| M6   | George Killoughery, 41 Willow Lane                                                | Merton   |
| M7   | LMD Waste Management, yard adj. Unit 7, Abbey Industrial Estate, Willow Lane      | Merton   |
| M9   | Maguire Skips, Storage Yard, Wandle Way                                           | Merton   |
| M12  | NJB Recycling, 77 Weir Road                                                       | Merton   |
| M13  | One Waste Clearance Unit, 24 Abbey Industrial Estate, Willow Lane                 | Merton   |
| M17  | UK and European (Ranns) Construction, Unit 3-5, 39 Willow Lane                    | Merton   |
| M18  | Wandle Waste Management, Unit 7 Abbey Industrial Estate, Willow Lane              | Merton   |
| S3   | Cannon Hygiene Unit 4, Beddington Lane Industrial Estate, 109=131 Beddington Lane | Sutton   |
| S5   | Hinton Skips, Land to the rear of 112 Beddington Lane                             | Sutton   |
| S6   | Hydro Cleansing, Hill House, Beddington Farm Road                                 | Sutton   |
| S8   | King Concrete, 124 Beddington Lane                                                | Sutton   |
| S9   | Premier Skip, Unit 12 Sandiford Road                                              | Sutton   |
| S10  | Raven Recycling, Unit 8-9 Endeavour Way, Beddington Farm Road                     | Sutton   |