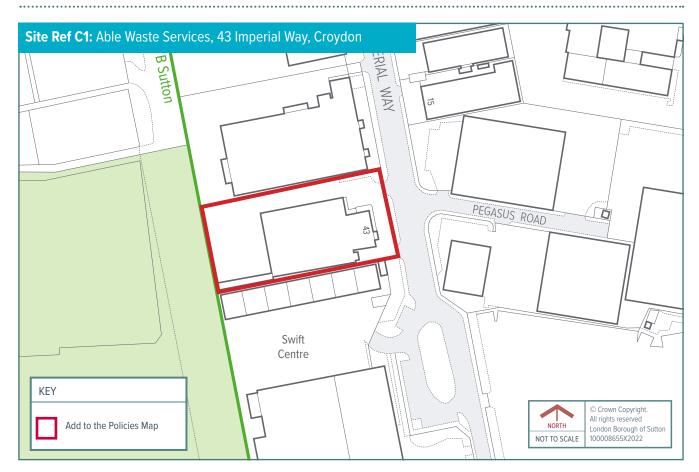

Schedule 4: New Safeguarded Waste Sites to be added to the Policies Map

| Ref* | Name                                                                              | Borough  |
|------|-----------------------------------------------------------------------------------|----------|
| C1   | Able Waste Services, 43 Imperial Way                                              | Croydon  |
| C4   | Days Aggregates Purley Depot, Approach Road                                       | Croydon  |
| C7   | Henry Woods Waste Management, Land adj to Unit 9, Mill Lane<br>Trading Estate     | Croydon  |
| C8   | New Era Metals, 51 Imperial Way                                                   | Croydon  |
| K2   | Genuine Solutions Group, Solutions House, Unit 1a, 223 Hook Rise South            | Kingston |
| K5   | Chessington Railhead, Garrison Lane                                               | Kingston |
| M1   | BT@Work, Unit 5c, Wandle Way                                                      | Merton   |
| М3   | Deadman Confidential, 35 Willow Lane                                              | Merton   |
| M6   | George Killoughery, 41 Willow Lane                                                | Merton   |
| M7   | LMD Waste Management, yard adj. Unit 7, Abbey Industrial Estate, Willow Lane      | Merton   |
| M9   | Maguire Skips, Storage Yard, Wandle Way                                           | Merton   |
| M12  | NJB Recycling, 77 Weir Road                                                       | Merton   |
| M13  | One Waste Clearance Unit, 24 Abbey Industrial Estate, Willow Lane                 | Merton   |
| M17  | UK and European (Ranns) Construction, Unit 3-5, 39 Willow Lane                    | Merton   |
| M18  | Wandle Waste Management, Unit 7 Abbey Industrial Estate, Willow Lane              | Merton   |
| S3   | Cannon Hygiene Unit 4, Beddington Lane Industrial Estate, 109=131 Beddington Lane | Sutton   |
| S5   | Hinton Skips, Land to the rear of 112 Beddington Lane                             | Sutton   |
| S6   | Hydro Cleansing, Hill House, Beddington Farm Road                                 | Sutton   |
| S8   | King Concrete, 124 Beddington Lane                                                | Sutton   |
| S9   | Premier Skip, Unit 12 Sandiford Road                                              | Sutton   |
| S10  | Raven Recycling, Unit 8-9 Endeavour Way, Beddington Farm Road                     | Sutton   |