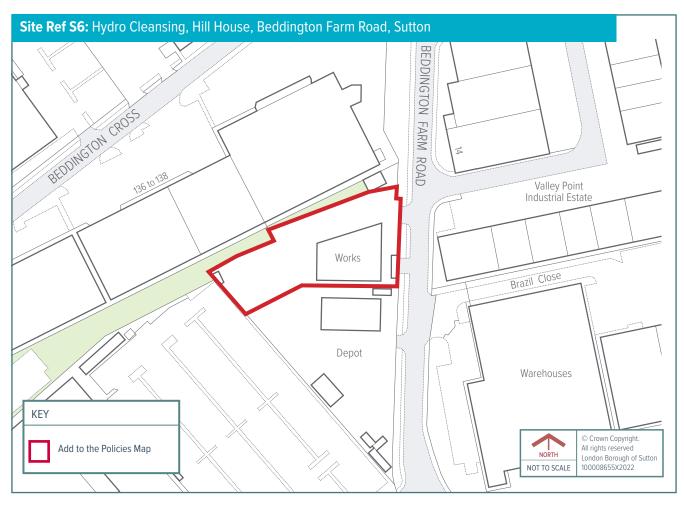

Schedule 4: New Safeguarded Waste Sites to be added to the Policies Map

| Ref* | Name                                                                              | Borough  |
|------|-----------------------------------------------------------------------------------|----------|
| C1   | Able Waste Services, 43 Imperial Way                                              | Croydon  |
| C4   | Days Aggregates Purley Depot, Approach Road                                       | Croydon  |
| C7   | Henry Woods Waste Management, Land adj to Unit 9, Mill Lane<br>Trading Estate     | Croydon  |
| C8   | New Era Metals, 51 Imperial Way                                                   | Croydon  |
| K2   | Genuine Solutions Group, Solutions House, Unit 1a, 223 Hook Rise South            | Kingston |
| K5   | Chessington Railhead, Garrison Lane                                               | Kingston |
| M1   | BT@Work, Unit 5c, Wandle Way                                                      | Merton   |
| М3   | Deadman Confidential, 35 Willow Lane                                              | Merton   |
| M6   | George Killoughery, 41 Willow Lane                                                | Merton   |
| M7   | LMD Waste Management, yard adj. Unit 7, Abbey Industrial Estate, Willow Lane      | Merton   |
| M9   | Maguire Skips, Storage Yard, Wandle Way                                           | Merton   |
| M12  | NJB Recycling, 77 Weir Road                                                       | Merton   |
| M13  | One Waste Clearance Unit, 24 Abbey Industrial Estate, Willow Lane                 | Merton   |
| M17  | UK and European (Ranns) Construction, Unit 3-5, 39 Willow Lane                    | Merton   |
| M18  | Wandle Waste Management, Unit 7 Abbey Industrial Estate, Willow Lane              | Merton   |
| S3   | Cannon Hygiene Unit 4, Beddington Lane Industrial Estate, 109=131 Beddington Lane | Sutton   |
| S5   | Hinton Skips, Land to the rear of 112 Beddington Lane                             | Sutton   |
| S6   | Hydro Cleansing, Hill House, Beddington Farm Road                                 | Sutton   |
| S8   | King Concrete, 124 Beddington Lane                                                | Sutton   |
| S9   | Premier Skip, Unit 12 Sandiford Road                                              | Sutton   |
| S10  | Raven Recycling, Unit 8-9 Endeavour Way, Beddington Farm Road                     | Sutton   |