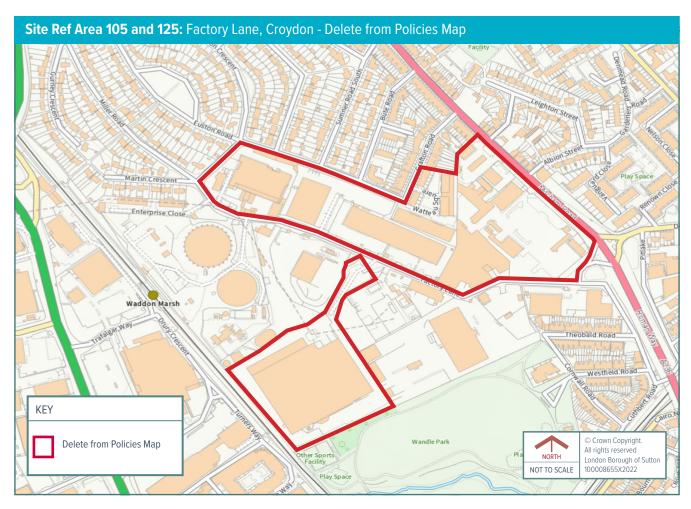

| Ref* | Name                                                     | Borough  |
|------|----------------------------------------------------------|----------|
| 169  | Willow Lane Industrial Estate                            | Merton   |
| 99   | Purley Oaks Highways Depot                               | Croydon  |
| 102  | Purley Way, Lysander Way, Imperial Way Industrial Estate | Croydon  |
| 105  | Factory Lane Industrial Estate                           | Croydon  |
| 125  | Factory Lane Industrial Estate (South Side)              | Croydon  |
| 351  | Chessington Industrial Estate                            | Kingston |
| 352  | Chessington Industrial Estate                            | Kingston |
| 353  | Chessington Industrial Estate                            | Kingston |
| 491  | Kimpton Industrial Estate                                | Sutton   |
| 532  | Beddington Lane Industrial Estate                        | Sutton   |
| 533  | Beddington Lane Industrial Estate                        | Sutton   |
| 534  | Beddington Lane Industrial Estate                        | Sutton   |
| 535  | Beddington Lane Industrial Estate                        | Sutton   |
| 539  | Beddington Lane Industrial Estate                        | Sutton   |
| 5312 | Beddington Lane Industrial Estate                        | Sutton   |
| 641  | Durnsford Road Industrial Estate                         | Merton   |
| 642  | Durnsford Road Industrial Estate                         | Merton   |
| 702  | Garth Road Industrial Estate                             | Merton   |
| 1006 | Wandle Valley Industrial Estate                          | Sutton   |