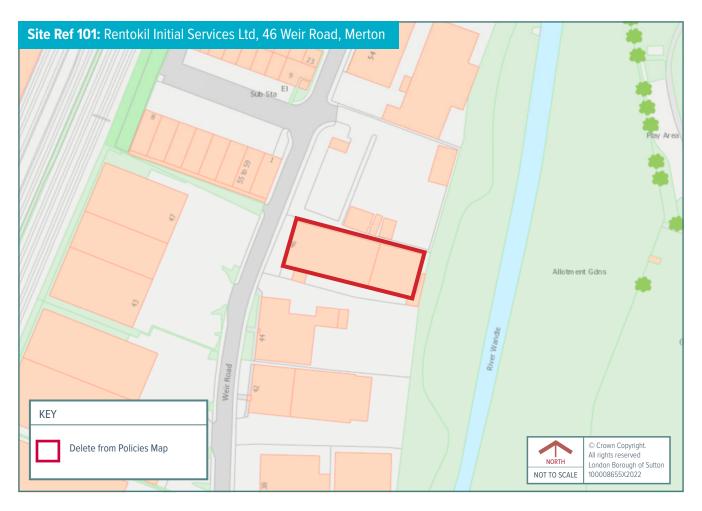

### Schedule 1: Safeguarded Sites from the South London Waste Plan (2012) to be deleted from the Policies Map

| Ref* | Name                                             | Borough | Change |
|------|--------------------------------------------------|---------|--------|
| 21   | 777 Recycling Centre, Coomber Way                | Sutton  | Delete |
| 23   | Five Star Japanese Auto Spates, Unit 1-2 Weir Rd | Merton  | Delete |
| 97   | Severnside Waste Paper, Beddington Lane          | Sutton  | Delete |
| 100  | European Metal Recycling, Therapia Lane          | Sutton  | Delete |
| 101  | Rentokil Initial Services Ltd, 46 Weir Road      | Merton  | Delete |
| 126  | Benedict Wharf Transfer Station                  | Merton  | Delete |
| Α    | Safety Kleen, Croydon                            | Croydon | Delete |
| BF   | Beddington Farmlands Landfill                    | Sutton  | Delete |