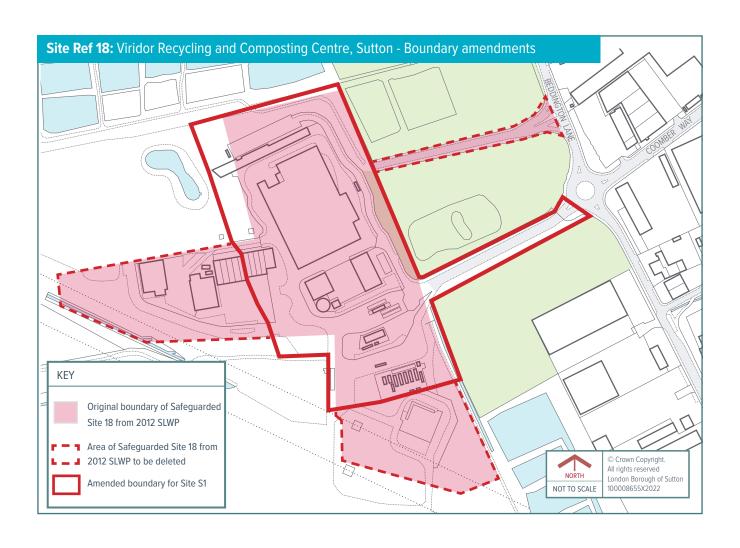

### Schedule 2: Safeguarded Sites from the 2012 South London Waste Plan with boundary amendments

| Ref* | Name                                                           | Borough  | Change                                                                        |
|------|----------------------------------------------------------------|----------|-------------------------------------------------------------------------------|
| 1    | Factory Lane Transfer<br>Station, Factory Lane                 | Croydon  | The site is now spilt into three safeguarded sites: C5A, C5B and C13.         |
| 6    | Villiers Road HWRC, Chapel<br>Mill Road                        | Kingston | This site is now split into two safeguarded sites: K3 and K4 and part deleted |
| 9    | Garth Road HWRC, Garth<br>Road                                 | Merton   | The site is now split into two safeguarded sites: M4 and M5 and part deleted  |
| 18   | Viridor Recycling and<br>Composting Centre,<br>Beddington Lane | Sutton   | Boundary changes to reflect the new ERF facility                              |