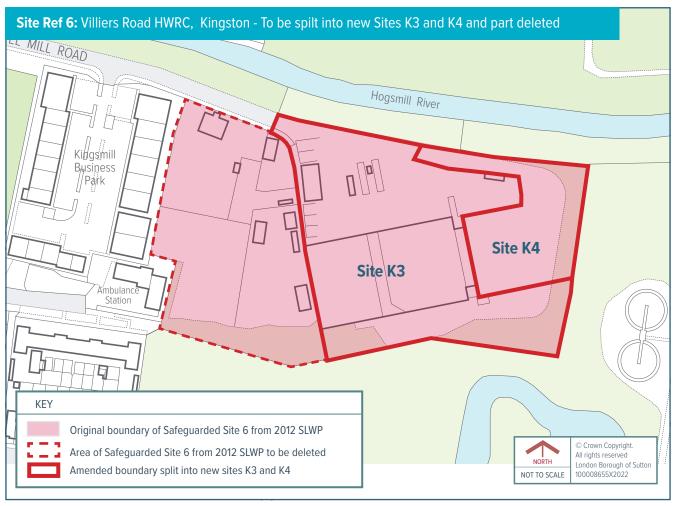

### Schedule 2: Safeguarded Sites from the 2012 South London Waste Plan with boundary amendments

| Ref* | Name                                                           | Borough  | Change                                                                        |
|------|----------------------------------------------------------------|----------|-------------------------------------------------------------------------------|
| 1    | Factory Lane Transfer<br>Station, Factory Lane                 | Croydon  | The site is now spilt into three safeguarded sites: C5A, C5B and C13.         |
| 6    | Villiers Road HWRC, Chapel<br>Mill Road                        | Kingston | This site is now split into two safeguarded sites: K3 and K4 and part deleted |
| 9    | Garth Road HWRC, Garth<br>Road                                 | Merton   | The site is now split into two safeguarded sites: M4 and M5 and part deleted  |
| 18   | Viridor Recycling and<br>Composting Centre,<br>Beddington Lane | Sutton   | Boundary changes to reflect the new ERF facility                              |