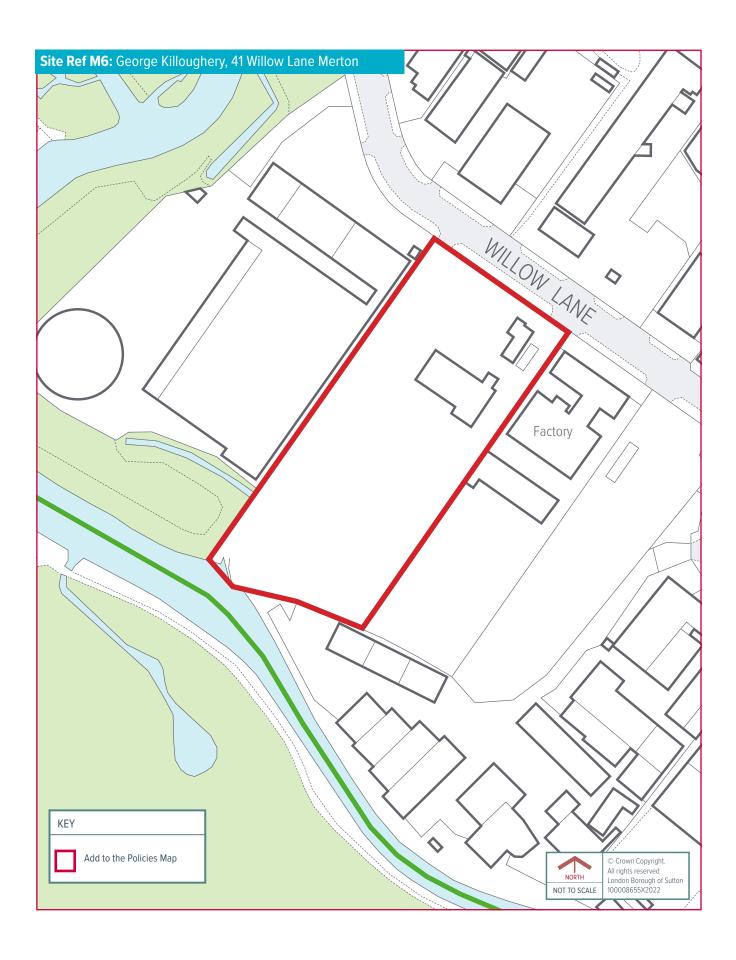

Schedule 4: New Safeguarded Waste Sites to be added to the Policies Map

| Ref* | Name                                                                              | Borough  |
|------|-----------------------------------------------------------------------------------|----------|
| C1   | Able Waste Services, 43 Imperial Way                                              | Croydon  |
| C4   | Days Aggregates Purley Depot, Approach Road                                       | Croydon  |
| C7   | Henry Woods Waste Management, Land adj to Unit 9, Mill Lane<br>Trading Estate     | Croydon  |
| C8   | New Era Metals, 51 Imperial Way                                                   | Croydon  |
| K2   | Genuine Solutions Group, Solutions House, Unit 1a, 223 Hook Rise South            | Kingston |
| K5   | Chessington Railhead, Garrison Lane                                               | Kingston |
| M1   | BT@Work, Unit 5c, Wandle Way                                                      | Merton   |
| М3   | Deadman Confidential, 35 Willow Lane                                              | Merton   |
| M6   | George Killoughery, 41 Willow Lane                                                | Merton   |
| M7   | LMD Waste Management, yard adj. Unit 7, Abbey Industrial Estate, Willow Lane      | Merton   |
| M9   | Maguire Skips, Storage Yard, Wandle Way                                           | Merton   |
| M12  | NJB Recycling, 77 Weir Road                                                       | Merton   |
| M13  | One Waste Clearance Unit, 24 Abbey Industrial Estate, Willow Lane                 | Merton   |
| M17  | UK and European (Ranns) Construction, Unit 3-5, 39 Willow Lane                    | Merton   |
| M18  | Wandle Waste Management, Unit 7 Abbey Industrial Estate, Willow Lane              | Merton   |
| S3   | Cannon Hygiene Unit 4, Beddington Lane Industrial Estate, 109=131 Beddington Lane | Sutton   |
| S5   | Hinton Skips, Land to the rear of 112 Beddington Lane                             | Sutton   |
| S6   | Hydro Cleansing, Hill House, Beddington Farm Road                                 | Sutton   |
| S8   | King Concrete, 124 Beddington Lane                                                | Sutton   |
| S9   | Premier Skip, Unit 12 Sandiford Road                                              | Sutton   |
| S10  | Raven Recycling, Unit 8-9 Endeavour Way, Beddington Farm Road                     | Sutton   |