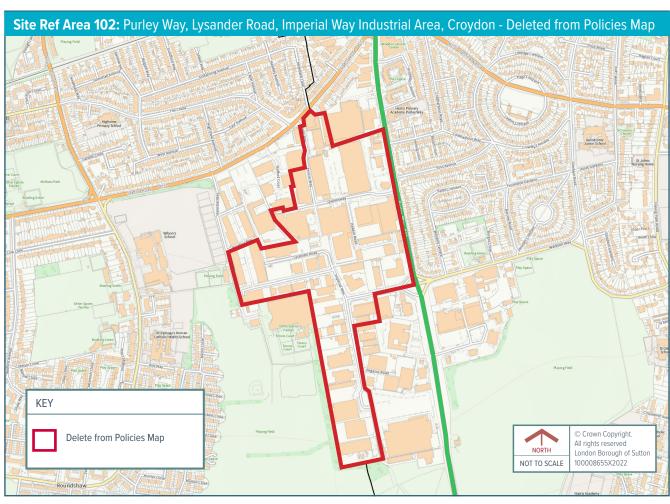

| Ref* | Name                                                     | Borough  |
|------|----------------------------------------------------------|----------|
| 169  | Willow Lane Industrial Estate                            | Merton   |
| 99   | Purley Oaks Highways Depot                               | Croydon  |
| 102  | Purley Way, Lysander Way, Imperial Way Industrial Estate | Croydon  |
| 105  | Factory Lane Industrial Estate                           | Croydon  |
| 125  | Factory Lane Industrial Estate (South Side)              | Croydon  |
| 351  | Chessington Industrial Estate                            | Kingston |
| 352  | Chessington Industrial Estate                            | Kingston |
| 353  | Chessington Industrial Estate                            | Kingston |
| 491  | Kimpton Industrial Estate                                | Sutton   |
| 532  | Beddington Lane Industrial Estate                        | Sutton   |
| 533  | Beddington Lane Industrial Estate                        | Sutton   |
| 534  | Beddington Lane Industrial Estate                        | Sutton   |
| 535  | Beddington Lane Industrial Estate                        | Sutton   |
| 539  | Beddington Lane Industrial Estate                        | Sutton   |
| 5312 | Beddington Lane Industrial Estate                        | Sutton   |
| 641  | Durnsford Road Industrial Estate                         | Merton   |
| 642  | Durnsford Road Industrial Estate                         | Merton   |
| 702  | Garth Road Industrial Estate                             | Merton   |
| 1006 | Wandle Valley Industrial Estate                          | Sutton   |