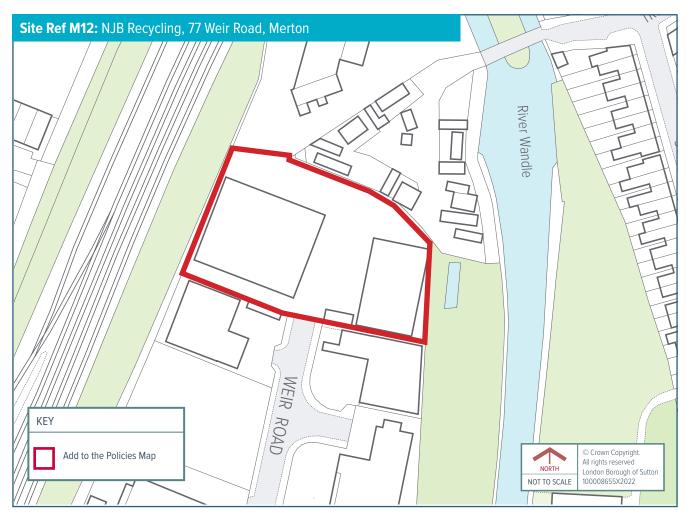

Schedule 4: New Safeguarded Waste Sites to be added to the Policies Map

| Ref* | Name                                                                              | Borough  |
|------|-----------------------------------------------------------------------------------|----------|
| C1   | Able Waste Services, 43 Imperial Way                                              | Croydon  |
| C4   | Days Aggregates Purley Depot, Approach Road                                       | Croydon  |
| C7   | Henry Woods Waste Management, Land adj to Unit 9, Mill Lane<br>Trading Estate     | Croydon  |
| C8   | New Era Metals, 51 Imperial Way                                                   | Croydon  |
| K2   | Genuine Solutions Group, Solutions House, Unit 1a, 223 Hook Rise South            | Kingston |
| K5   | Chessington Railhead, Garrison Lane                                               | Kingston |
| M1   | BT@Work, Unit 5c, Wandle Way                                                      | Merton   |
| М3   | Deadman Confidential, 35 Willow Lane                                              | Merton   |
| M6   | George Killoughery, 41 Willow Lane                                                | Merton   |
| M7   | LMD Waste Management, yard adj. Unit 7, Abbey Industrial Estate, Willow Lane      | Merton   |
| M9   | Maguire Skips, Storage Yard, Wandle Way                                           | Merton   |
| M12  | NJB Recycling, 77 Weir Road                                                       | Merton   |
| M13  | One Waste Clearance Unit, 24 Abbey Industrial Estate, Willow Lane                 | Merton   |
| M17  | UK and European (Ranns) Construction, Unit 3-5, 39 Willow Lane                    | Merton   |
| M18  | Wandle Waste Management, Unit 7 Abbey Industrial Estate, Willow Lane              | Merton   |
| S3   | Cannon Hygiene Unit 4, Beddington Lane Industrial Estate, 109=131 Beddington Lane | Sutton   |
| S5   | Hinton Skips, Land to the rear of 112 Beddington Lane                             | Sutton   |
| S6   | Hydro Cleansing, Hill House, Beddington Farm Road                                 | Sutton   |
| S8   | King Concrete, 124 Beddington Lane                                                | Sutton   |
| S9   | Premier Skip, Unit 12 Sandiford Road                                              | Sutton   |
| S10  | Raven Recycling, Unit 8-9 Endeavour Way, Beddington Farm Road                     | Sutton   |