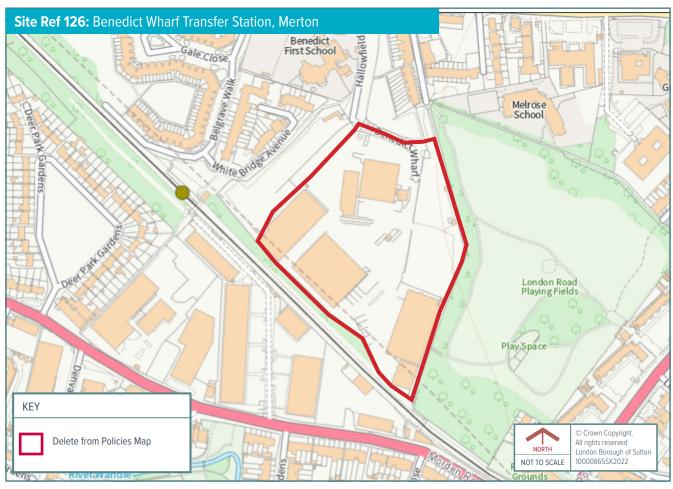

### Schedule 1: Safeguarded Sites from the South London Waste Plan (2012) to be deleted from the Policies Map

| Ref* | Name                                             | Borough | Change |
|------|--------------------------------------------------|---------|--------|
| 21   | 777 Recycling Centre, Coomber Way                | Sutton  | Delete |
| 23   | Five Star Japanese Auto Spates, Unit 1-2 Weir Rd | Merton  | Delete |
| 97   | Severnside Waste Paper, Beddington Lane          | Sutton  | Delete |
| 100  | European Metal Recycling, Therapia Lane          | Sutton  | Delete |
| 101  | Rentokil Initial Services Ltd, 46 Weir Road      | Merton  | Delete |
| 126  | Benedict Wharf Transfer Station                  | Merton  | Delete |
| Α    | Safety Kleen, Croydon                            | Croydon | Delete |
| BF   | Beddington Farmlands Landfill                    | Sutton  | Delete |