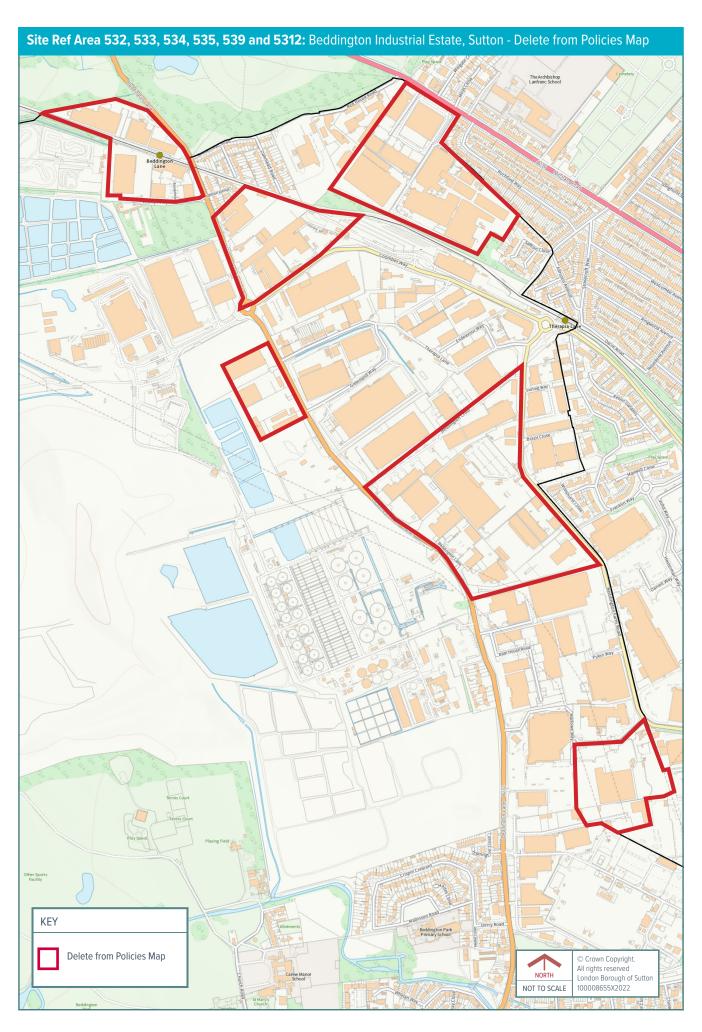

| Ref* | Name                                                     | Borough  |
|------|----------------------------------------------------------|----------|
| 169  | Willow Lane Industrial Estate                            | Merton   |
| 99   | Purley Oaks Highways Depot                               | Croydon  |
| 102  | Purley Way, Lysander Way, Imperial Way Industrial Estate | Croydon  |
| 105  | Factory Lane Industrial Estate                           | Croydon  |
| 125  | Factory Lane Industrial Estate (South Side)              | Croydon  |
| 351  | Chessington Industrial Estate                            | Kingston |
| 352  | Chessington Industrial Estate                            | Kingston |
| 353  | Chessington Industrial Estate                            | Kingston |
| 491  | Kimpton Industrial Estate                                | Sutton   |
| 532  | Beddington Lane Industrial Estate                        | Sutton   |
| 533  | Beddington Lane Industrial Estate                        | Sutton   |
| 534  | Beddington Lane Industrial Estate                        | Sutton   |
| 535  | Beddington Lane Industrial Estate                        | Sutton   |
| 539  | Beddington Lane Industrial Estate                        | Sutton   |
| 5312 | Beddington Lane Industrial Estate                        | Sutton   |
| 641  | Durnsford Road Industrial Estate                         | Merton   |
| 642  | Durnsford Road Industrial Estate                         | Merton   |
| 702  | Garth Road Industrial Estate                             | Merton   |
| 1006 | Wandle Valley Industrial Estate                          | Sutton   |

### Schedule 3

Designation 'Areas with Sites which may be Suitable for Waste Facilities' from the 2012 South London Waste plan to be deleted from the Policies Map.

Site Ref Area 169: Willow Lane, Merton - Delete from Policies Map Cranmer Primary School Playing Field KEY Delete from Policies Map Crown Copyright. All rights reserved London Borough of Sui NORTH NOT TO SCALE 100008655X2022 Beddington