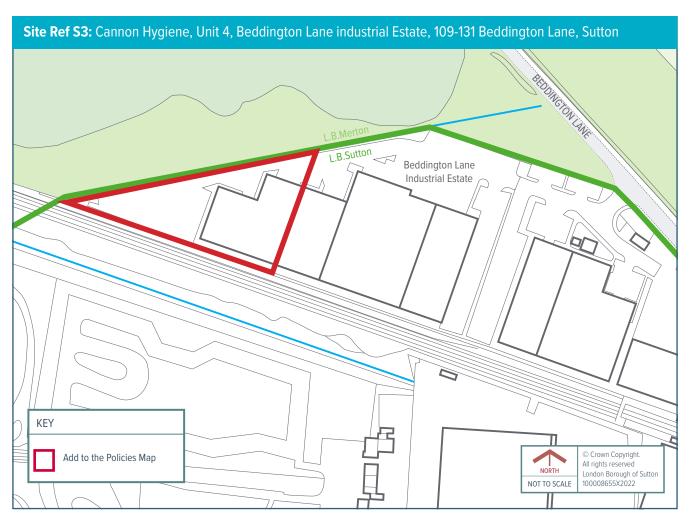

Schedule 4: New Safeguarded Waste Sites to be added to the Policies Map

| Ref* | Name                                                                              | Borough  |
|------|-----------------------------------------------------------------------------------|----------|
| C1   | Able Waste Services, 43 Imperial Way                                              | Croydon  |
| C4   | Days Aggregates Purley Depot, Approach Road                                       | Croydon  |
| C7   | Henry Woods Waste Management, Land adj to Unit 9, Mill Lane<br>Trading Estate     | Croydon  |
| C8   | New Era Metals, 51 Imperial Way                                                   | Croydon  |
| K2   | Genuine Solutions Group, Solutions House, Unit 1a, 223 Hook Rise South            | Kingston |
| K5   | Chessington Railhead, Garrison Lane                                               | Kingston |
| M1   | BT@Work, Unit 5c, Wandle Way                                                      | Merton   |
| М3   | Deadman Confidential, 35 Willow Lane                                              | Merton   |
| M6   | George Killoughery, 41 Willow Lane                                                | Merton   |
| M7   | LMD Waste Management, yard adj. Unit 7, Abbey Industrial Estate, Willow Lane      | Merton   |
| M9   | Maguire Skips, Storage Yard, Wandle Way                                           | Merton   |
| M12  | NJB Recycling, 77 Weir Road                                                       | Merton   |
| M13  | One Waste Clearance Unit, 24 Abbey Industrial Estate, Willow Lane                 | Merton   |
| M17  | UK and European (Ranns) Construction, Unit 3-5, 39 Willow Lane                    | Merton   |
| M18  | Wandle Waste Management, Unit 7 Abbey Industrial Estate, Willow Lane              | Merton   |
| S3   | Cannon Hygiene Unit 4, Beddington Lane Industrial Estate, 109=131 Beddington Lane | Sutton   |
| S5   | Hinton Skips, Land to the rear of 112 Beddington Lane                             | Sutton   |
| S6   | Hydro Cleansing, Hill House, Beddington Farm Road                                 | Sutton   |
| S8   | King Concrete, 124 Beddington Lane                                                | Sutton   |
| S9   | Premier Skip, Unit 12 Sandiford Road                                              | Sutton   |
| S10  | Raven Recycling, Unit 8-9 Endeavour Way, Beddington Farm Road                     | Sutton   |