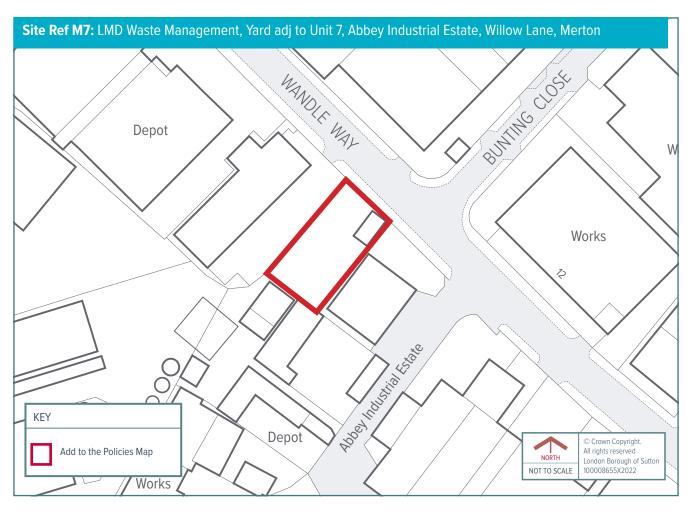

Schedule 4: New Safeguarded Waste Sites to be added to the Policies Map

| Ref* | Name                                                                              | Borough  |
|------|-----------------------------------------------------------------------------------|----------|
| C1   | Able Waste Services, 43 Imperial Way                                              | Croydon  |
| C4   | Days Aggregates Purley Depot, Approach Road                                       | Croydon  |
| C7   | Henry Woods Waste Management, Land adj to Unit 9, Mill Lane<br>Trading Estate     | Croydon  |
| C8   | New Era Metals, 51 Imperial Way                                                   | Croydon  |
| K2   | Genuine Solutions Group, Solutions House, Unit 1a, 223 Hook Rise South            | Kingston |
| K5   | Chessington Railhead, Garrison Lane                                               | Kingston |
| M1   | BT@Work, Unit 5c, Wandle Way                                                      | Merton   |
| М3   | Deadman Confidential, 35 Willow Lane                                              | Merton   |
| M6   | George Killoughery, 41 Willow Lane                                                | Merton   |
| M7   | LMD Waste Management, yard adj. Unit 7, Abbey Industrial Estate, Willow Lane      | Merton   |
| M9   | Maguire Skips, Storage Yard, Wandle Way                                           | Merton   |
| M12  | NJB Recycling, 77 Weir Road                                                       | Merton   |
| M13  | One Waste Clearance Unit, 24 Abbey Industrial Estate, Willow Lane                 | Merton   |
| M17  | UK and European (Ranns) Construction, Unit 3-5, 39 Willow Lane                    | Merton   |
| M18  | Wandle Waste Management, Unit 7 Abbey Industrial Estate, Willow Lane              | Merton   |
| S3   | Cannon Hygiene Unit 4, Beddington Lane Industrial Estate, 109=131 Beddington Lane | Sutton   |
| S5   | Hinton Skips, Land to the rear of 112 Beddington Lane                             | Sutton   |
| S6   | Hydro Cleansing, Hill House, Beddington Farm Road                                 | Sutton   |
| S8   | King Concrete, 124 Beddington Lane                                                | Sutton   |
| S9   | Premier Skip, Unit 12 Sandiford Road                                              | Sutton   |
| S10  | Raven Recycling, Unit 8-9 Endeavour Way, Beddington Farm Road                     | Sutton   |