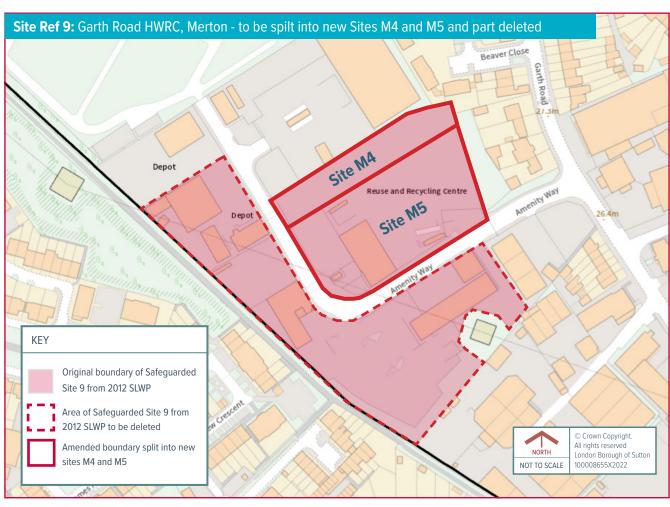

### Schedule 2: Safeguarded Sites from the 2012 South London Waste Plan with boundary amendments

| Ref* | Name                                                           | Borough  | Change                                                                        |
|------|----------------------------------------------------------------|----------|-------------------------------------------------------------------------------|
| 1    | Factory Lane Transfer<br>Station, Factory Lane                 | Croydon  | The site is now spilt into three safeguarded sites: C5A, C5B and C13.         |
| 6    | Villiers Road HWRC, Chapel<br>Mill Road                        | Kingston | This site is now split into two safeguarded sites: K3 and K4 and part deleted |
| 9    | Garth Road HWRC, Garth<br>Road                                 | Merton   | The site is now split into two safeguarded sites: M4 and M5 and part deleted  |
| 18   | Viridor Recycling and<br>Composting Centre,<br>Beddington Lane | Sutton   | Boundary changes to reflect the new ERF facility                              |