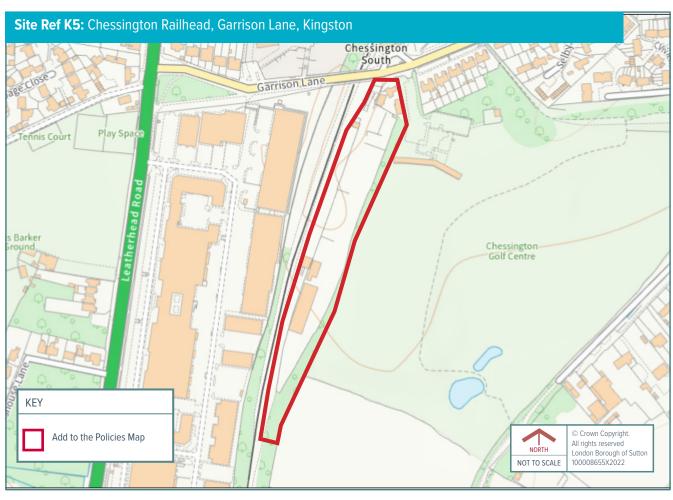

Schedule 4: New Safeguarded Waste Sites to be added to the Policies Map

| Ref* | Name                                                                              | Borough  |
|------|-----------------------------------------------------------------------------------|----------|
| C1   | Able Waste Services, 43 Imperial Way                                              | Croydon  |
| C4   | Days Aggregates Purley Depot, Approach Road                                       | Croydon  |
| C7   | Henry Woods Waste Management, Land adj to Unit 9, Mill Lane<br>Trading Estate     | Croydon  |
| C8   | New Era Metals, 51 Imperial Way                                                   | Croydon  |
| K2   | Genuine Solutions Group, Solutions House, Unit 1a, 223 Hook Rise South            | Kingston |
| K5   | Chessington Railhead, Garrison Lane                                               | Kingston |
| M1   | BT@Work, Unit 5c, Wandle Way                                                      | Merton   |
| М3   | Deadman Confidential, 35 Willow Lane                                              | Merton   |
| M6   | George Killoughery, 41 Willow Lane                                                | Merton   |
| M7   | LMD Waste Management, yard adj. Unit 7, Abbey Industrial Estate, Willow Lane      | Merton   |
| M9   | Maguire Skips, Storage Yard, Wandle Way                                           | Merton   |
| M12  | NJB Recycling, 77 Weir Road                                                       | Merton   |
| M13  | One Waste Clearance Unit, 24 Abbey Industrial Estate, Willow Lane                 | Merton   |
| M17  | UK and European (Ranns) Construction, Unit 3-5, 39 Willow Lane                    | Merton   |
| M18  | Wandle Waste Management, Unit 7 Abbey Industrial Estate, Willow Lane              | Merton   |
| S3   | Cannon Hygiene Unit 4, Beddington Lane Industrial Estate, 109=131 Beddington Lane | Sutton   |
| S5   | Hinton Skips, Land to the rear of 112 Beddington Lane                             | Sutton   |
| S6   | Hydro Cleansing, Hill House, Beddington Farm Road                                 | Sutton   |
| S8   | King Concrete, 124 Beddington Lane                                                | Sutton   |
| S9   | Premier Skip, Unit 12 Sandiford Road                                              | Sutton   |
| S10  | Raven Recycling, Unit 8-9 Endeavour Way, Beddington Farm Road                     | Sutton   |