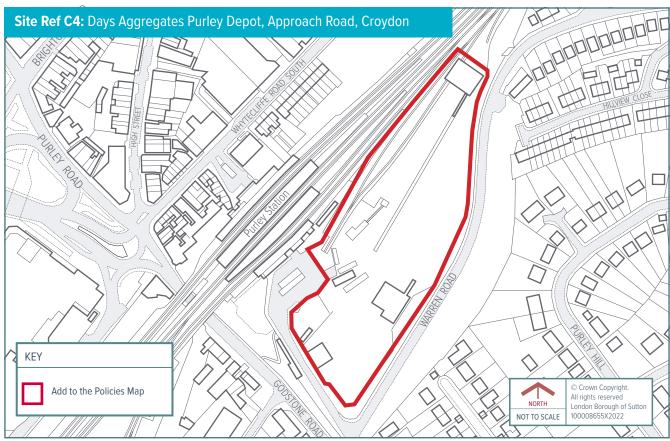

Schedule 4: New Safeguarded Waste Sites to be added to the Policies Map

| Ref* | Name                                                                              | Borough  |
|------|-----------------------------------------------------------------------------------|----------|
| C1   | Able Waste Services, 43 Imperial Way                                              | Croydon  |
| C4   | Days Aggregates Purley Depot, Approach Road                                       | Croydon  |
| C7   | Henry Woods Waste Management, Land adj to Unit 9, Mill Lane<br>Trading Estate     | Croydon  |
| C8   | New Era Metals, 51 Imperial Way                                                   | Croydon  |
| K2   | Genuine Solutions Group, Solutions House, Unit 1a, 223 Hook Rise South            | Kingston |
| K5   | Chessington Railhead, Garrison Lane                                               | Kingston |
| M1   | BT@Work, Unit 5c, Wandle Way                                                      | Merton   |
| М3   | Deadman Confidential, 35 Willow Lane                                              | Merton   |
| M6   | George Killoughery, 41 Willow Lane                                                | Merton   |
| M7   | LMD Waste Management, yard adj. Unit 7, Abbey Industrial Estate, Willow Lane      | Merton   |
| M9   | Maguire Skips, Storage Yard, Wandle Way                                           | Merton   |
| M12  | NJB Recycling, 77 Weir Road                                                       | Merton   |
| M13  | One Waste Clearance Unit, 24 Abbey Industrial Estate, Willow Lane                 | Merton   |
| M17  | UK and European (Ranns) Construction, Unit 3-5, 39 Willow Lane                    | Merton   |
| M18  | Wandle Waste Management, Unit 7 Abbey Industrial Estate, Willow Lane              | Merton   |
| S3   | Cannon Hygiene Unit 4, Beddington Lane Industrial Estate, 109=131 Beddington Lane | Sutton   |
| S5   | Hinton Skips, Land to the rear of 112 Beddington Lane                             | Sutton   |
| S6   | Hydro Cleansing, Hill House, Beddington Farm Road                                 | Sutton   |
| S8   | King Concrete, 124 Beddington Lane                                                | Sutton   |
| S9   | Premier Skip, Unit 12 Sandiford Road                                              | Sutton   |
| S10  | Raven Recycling, Unit 8-9 Endeavour Way, Beddington Farm Road                     | Sutton   |