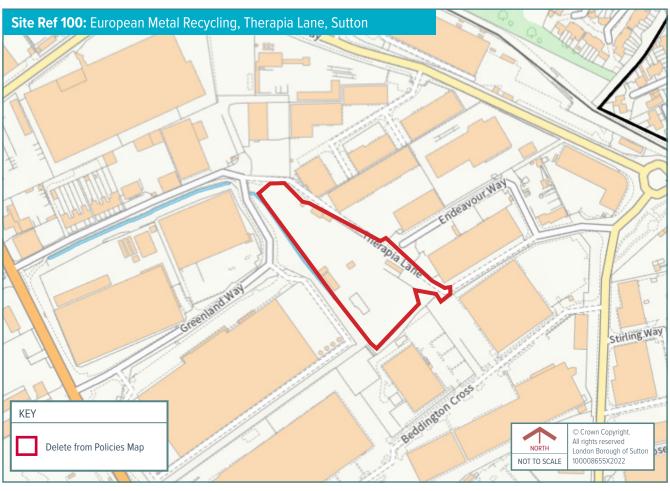

### Schedule 1: Safeguarded Sites from the South London Waste Plan (2012) to be deleted from the Policies Map

| Ref* | Name                                             | Borough | Change |
|------|--------------------------------------------------|---------|--------|
| 21   | 777 Recycling Centre, Coomber Way                | Sutton  | Delete |
| 23   | Five Star Japanese Auto Spates, Unit 1-2 Weir Rd | Merton  | Delete |
| 97   | Severnside Waste Paper, Beddington Lane          | Sutton  | Delete |
| 100  | European Metal Recycling, Therapia Lane          | Sutton  | Delete |
| 101  | Rentokil Initial Services Ltd, 46 Weir Road      | Merton  | Delete |
| 126  | Benedict Wharf Transfer Station                  | Merton  | Delete |
| Α    | Safety Kleen, Croydon                            | Croydon | Delete |
| BF   | Beddington Farmlands Landfill                    | Sutton  | Delete |