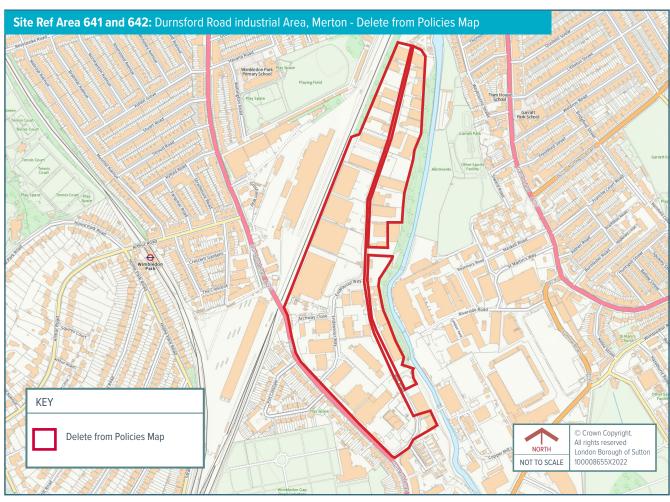

| Ref* | Name                                                     | Borough  |
|------|----------------------------------------------------------|----------|
| 169  | Willow Lane Industrial Estate                            | Merton   |
| 99   | Purley Oaks Highways Depot                               | Croydon  |
| 102  | Purley Way, Lysander Way, Imperial Way Industrial Estate | Croydon  |
| 105  | Factory Lane Industrial Estate                           | Croydon  |
| 125  | Factory Lane Industrial Estate (South Side)              | Croydon  |
| 351  | Chessington Industrial Estate                            | Kingston |
| 352  | Chessington Industrial Estate                            | Kingston |
| 353  | Chessington Industrial Estate                            | Kingston |
| 491  | Kimpton Industrial Estate                                | Sutton   |
| 532  | Beddington Lane Industrial Estate                        | Sutton   |
| 533  | Beddington Lane Industrial Estate                        | Sutton   |
| 534  | Beddington Lane Industrial Estate                        | Sutton   |
| 535  | Beddington Lane Industrial Estate                        | Sutton   |
| 539  | Beddington Lane Industrial Estate                        | Sutton   |
| 5312 | Beddington Lane Industrial Estate                        | Sutton   |
| 641  | Durnsford Road Industrial Estate                         | Merton   |
| 642  | Durnsford Road Industrial Estate                         | Merton   |
| 702  | Garth Road Industrial Estate                             | Merton   |
| 1006 | Wandle Valley Industrial Estate                          | Sutton   |

### Schedule 3

Designation 'Areas with Sites which may be Suitable for Waste Facilities' from the 2012 South London Waste plan to be deleted from the Policies Map.

Site Ref Area 169: Willow Lane, Merton - Delete from Policies Map Cranmer Primary School Playing Field KEY Delete from Policies Map Crown Copyright. All rights reserved London Borough of Sui NORTH NOT TO SCALE 100008655X2022 Beddington