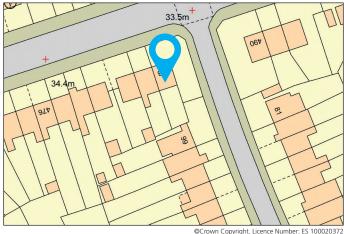

#### **Location:**

The property is situated on Middleton Road, with return frontage to Shrewsbury Road and well positioned for the amenities of Mitcham, Sutton and Carshalton. Transport options include local bus routes, Mitcham Junction, Hackbridge or St Hellier rail stations and Mitcham Tram station (offering options to Central London, Wimbledon and Croydon).

## **Potential:**

The property may be suitable for a rear extension or the provision for off street parking – subject to consents where necessary