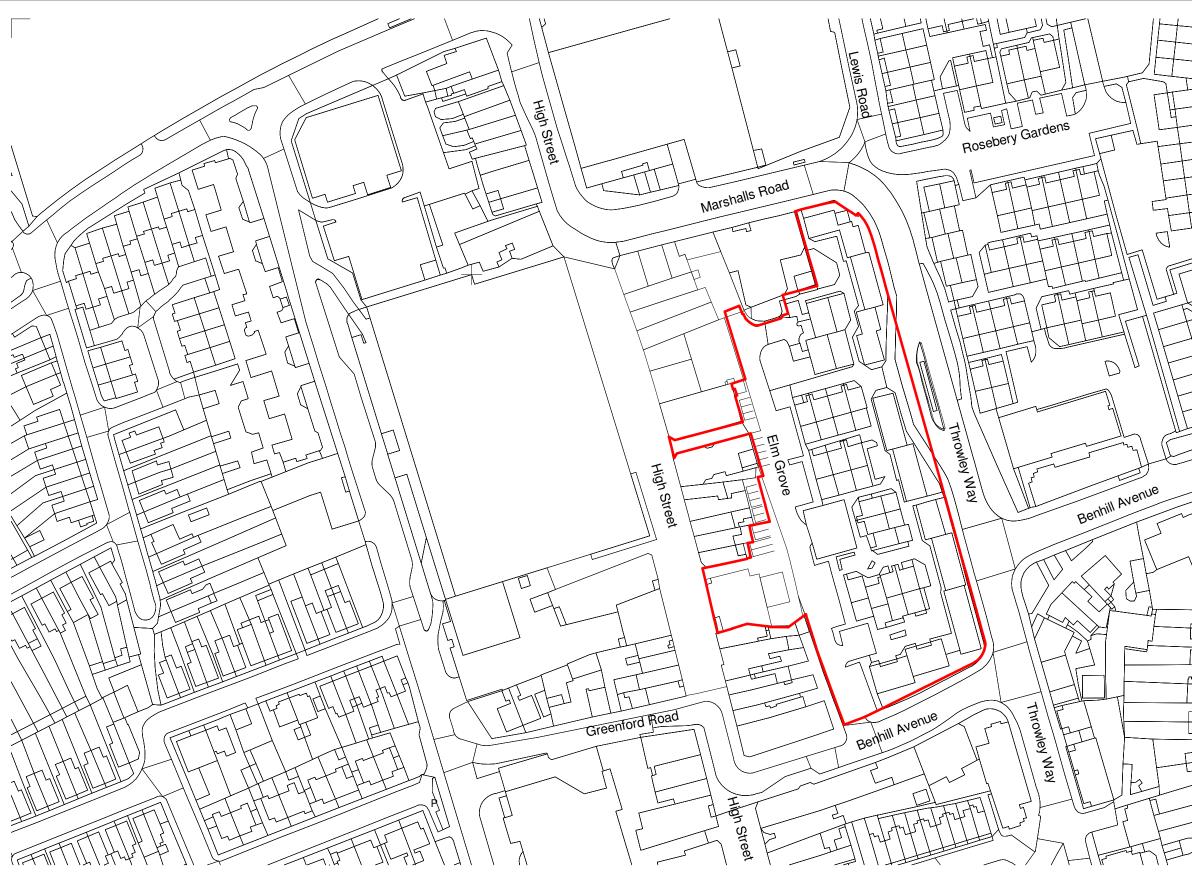

| Site Area = 8908.25 sqm = 0.890 ha | 3 |
|------------------------------------|---|
|------------------------------------|---|

|       |          |                         |                 | Site L     |
|-------|----------|-------------------------|-----------------|------------|
|       |          |                         |                 | Purpose of |
| P04   | 01/03/24 | OPA Submission          | RC              | For Info   |
| P03   | 07/02/24 | Design Freeze - Issue 3 | RC              |            |
| P02   | 18/01/24 | Design Freeze - Issue 2 | RC              | Scale      |
| P01   | 12/01/24 | Design Freeze           | JH              | As indic   |
| Rev [ | Date     | Description             | Drawn / Checked | Client     |
|       |          |                         |                 | London     |

| Elm Grove | levittbernstein.co.uk |
|-----------|-----------------------|

|                                       |                  | levittbernstein.co.uk                      |  |
|---------------------------------------|------------------|--------------------------------------------|--|
| Estate regeneration                   |                  |                                            |  |
| Drawing number                        | Rev              |                                            |  |
| 3465B - LB - ZZ - ZZ - D - A - 101000 | P04              |                                            |  |
| Drawing                               |                  |                                            |  |
| Site Location Plan                    |                  | L                                          |  |
| Purpose of issue                      |                  | London<br>Thane Studios                    |  |
| For Information                       |                  | 2-4 Thane Villas<br>London N7 7PA          |  |
| Scale                                 | First issue date | +44 (0)20 7275 7676                        |  |
| As indicated @ A3                     | 15/12/2023       | Manchester<br>Bonded Warehouse             |  |
| Client                                |                  | 18 Lower Byrom Street<br>Manchester M3 4AP |  |
| London Borough of Sutton              |                  | +44 (0)161 669 8740                        |  |

London Borough of Sutton

C:\Revit Local\3465B-LB-XX-XX-M3-A-001001\_Architecture\_EIm Grove\_Podium Option DOC R22D renzo.campisi.rvt