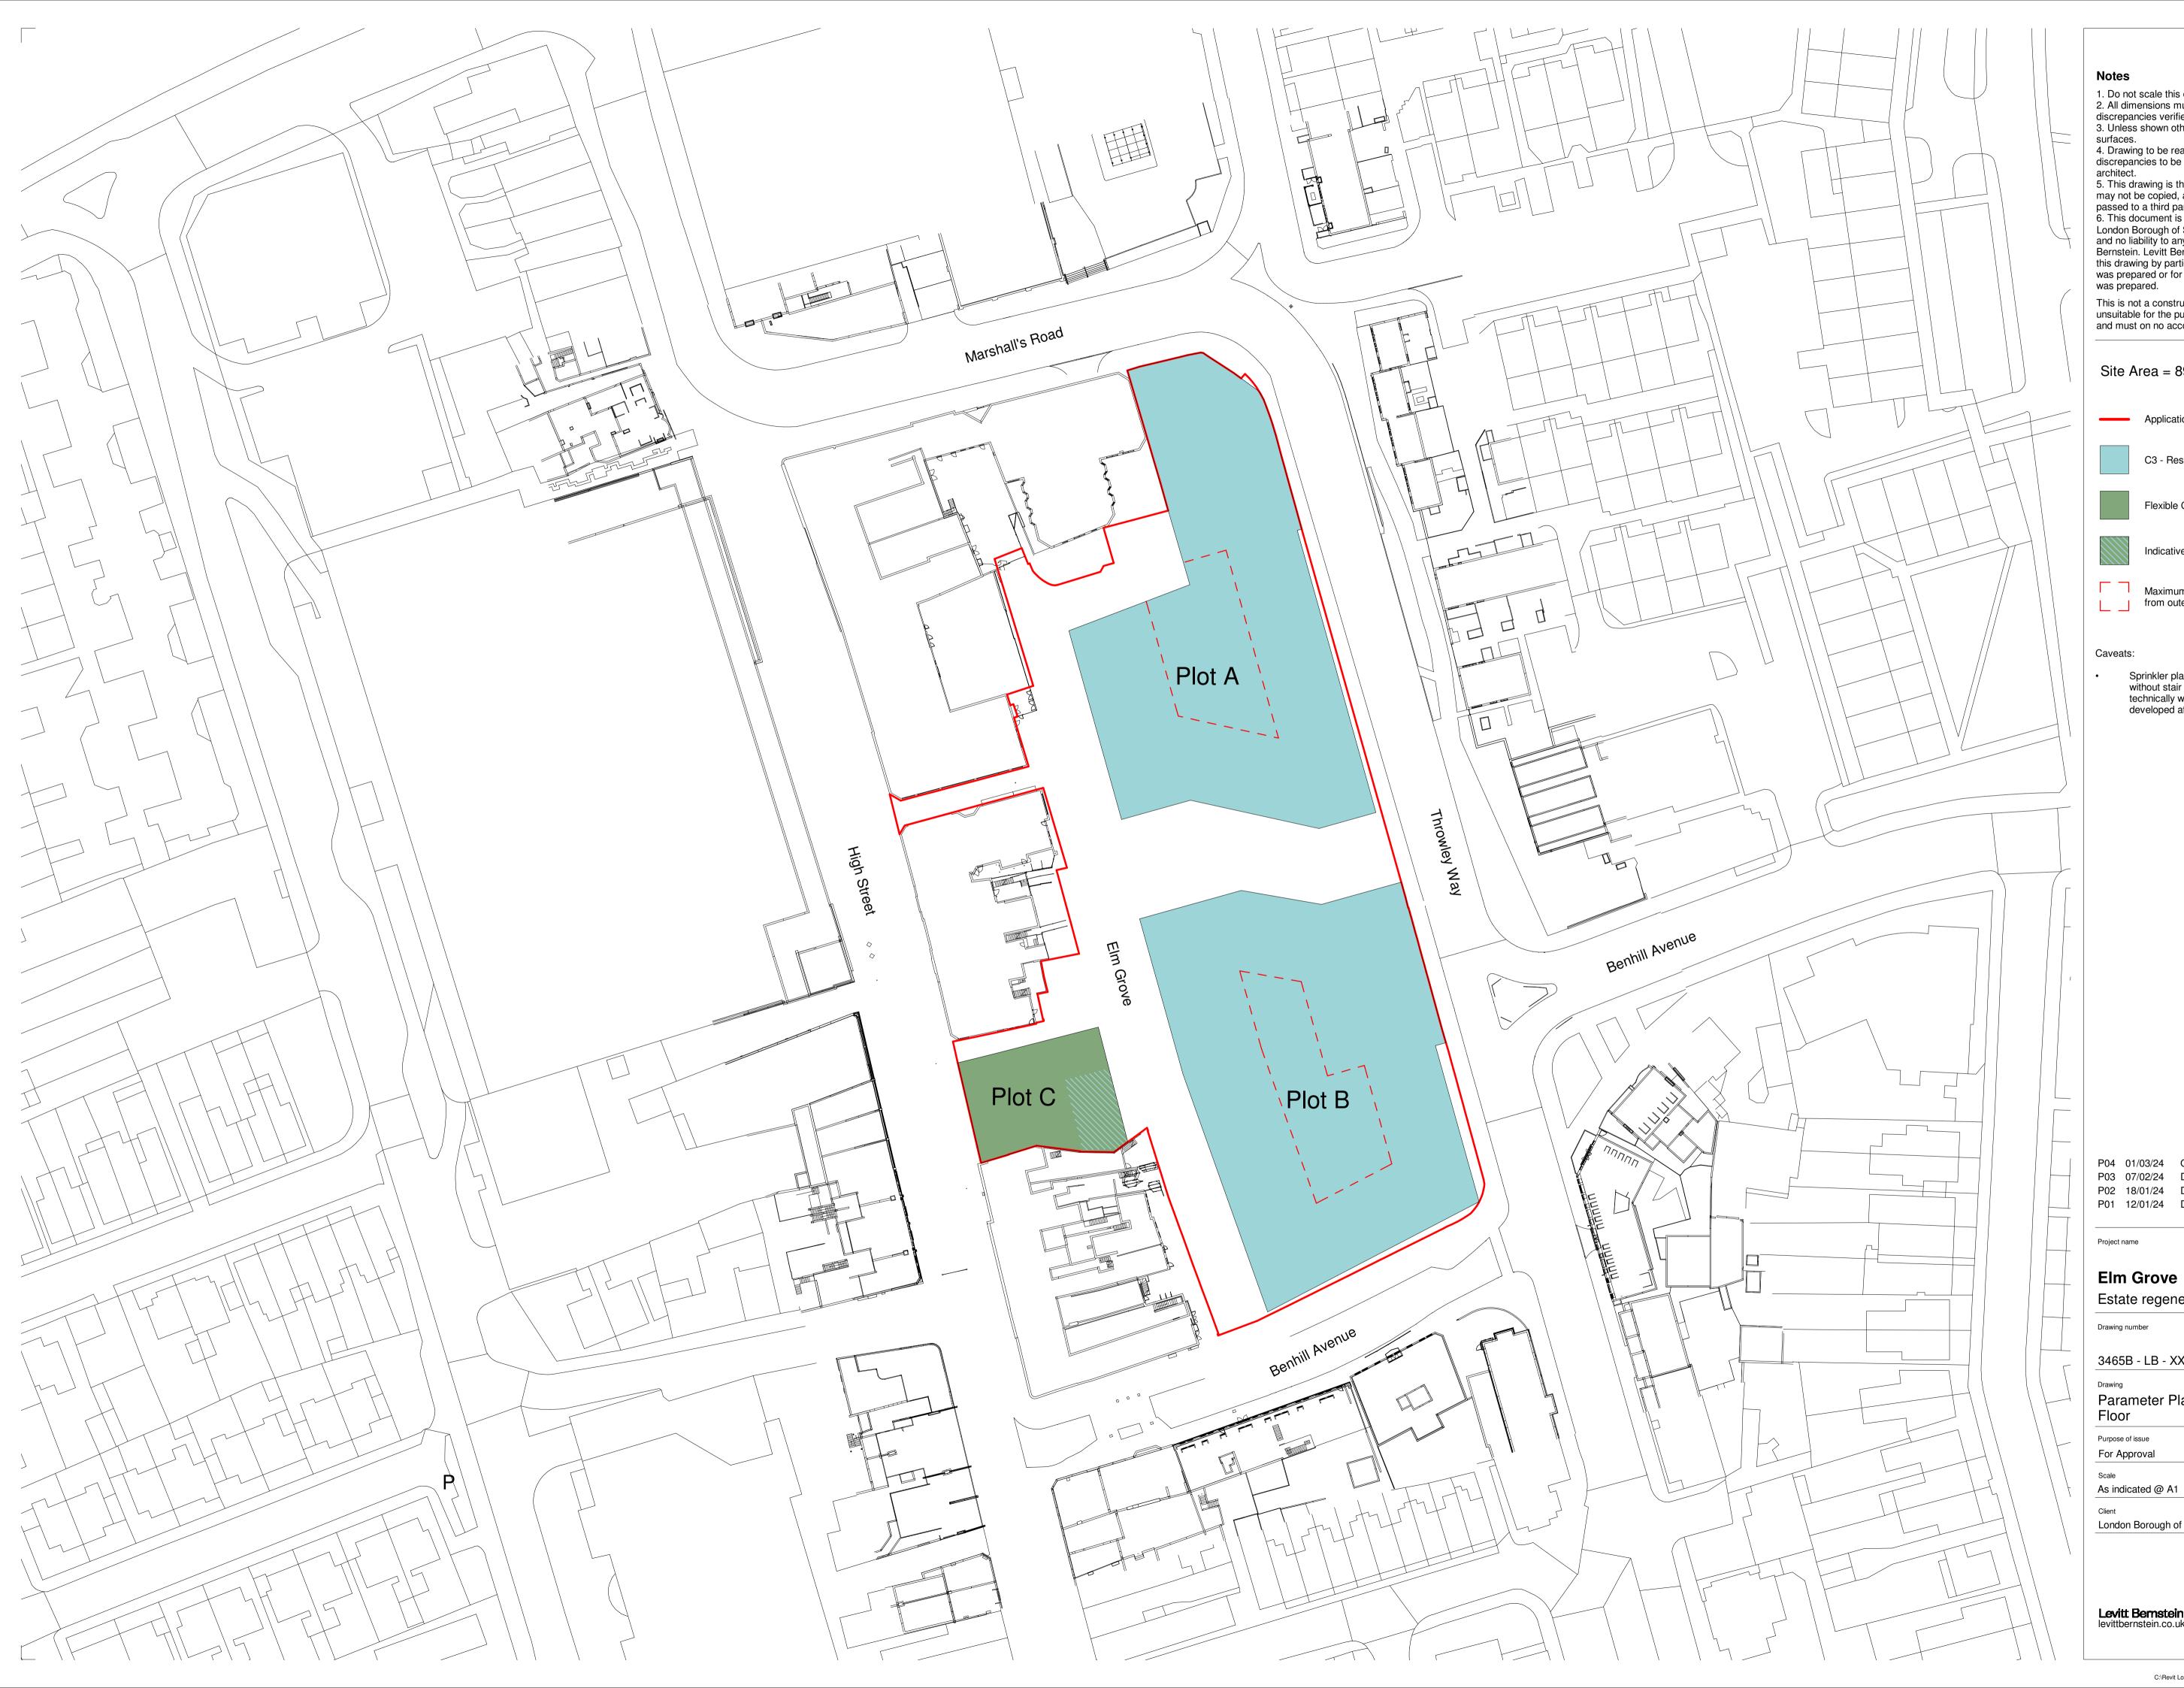

 $\square$ 

This is not a construction drawing, it is unsuitable for the purpose of construction and must on no account be used as such.

Site Area = 8908.25 sqm = 0.890 ha

Application boundary

C3 - Residential

Flexible Class E / Class F2 / Sui Generis

- Indicative lobby area for residential above

- Maximum deviation on block width from outer development plot

## Caveats:

•

Sprinkler plant located on roof of Market House without stair access – MEP have highlighted this will technically work but could pose a risk when design developed at a more detailed design stage

## Elm Grove

Estate regeneration

Drawing number

3465B - LB - XX - ZZ - D - A - 106400

Drawing Parameter Plan 5\_Land Use\_Ground Floor

Purpose of issue For Approval

Scale

First issue date 15/12/2023