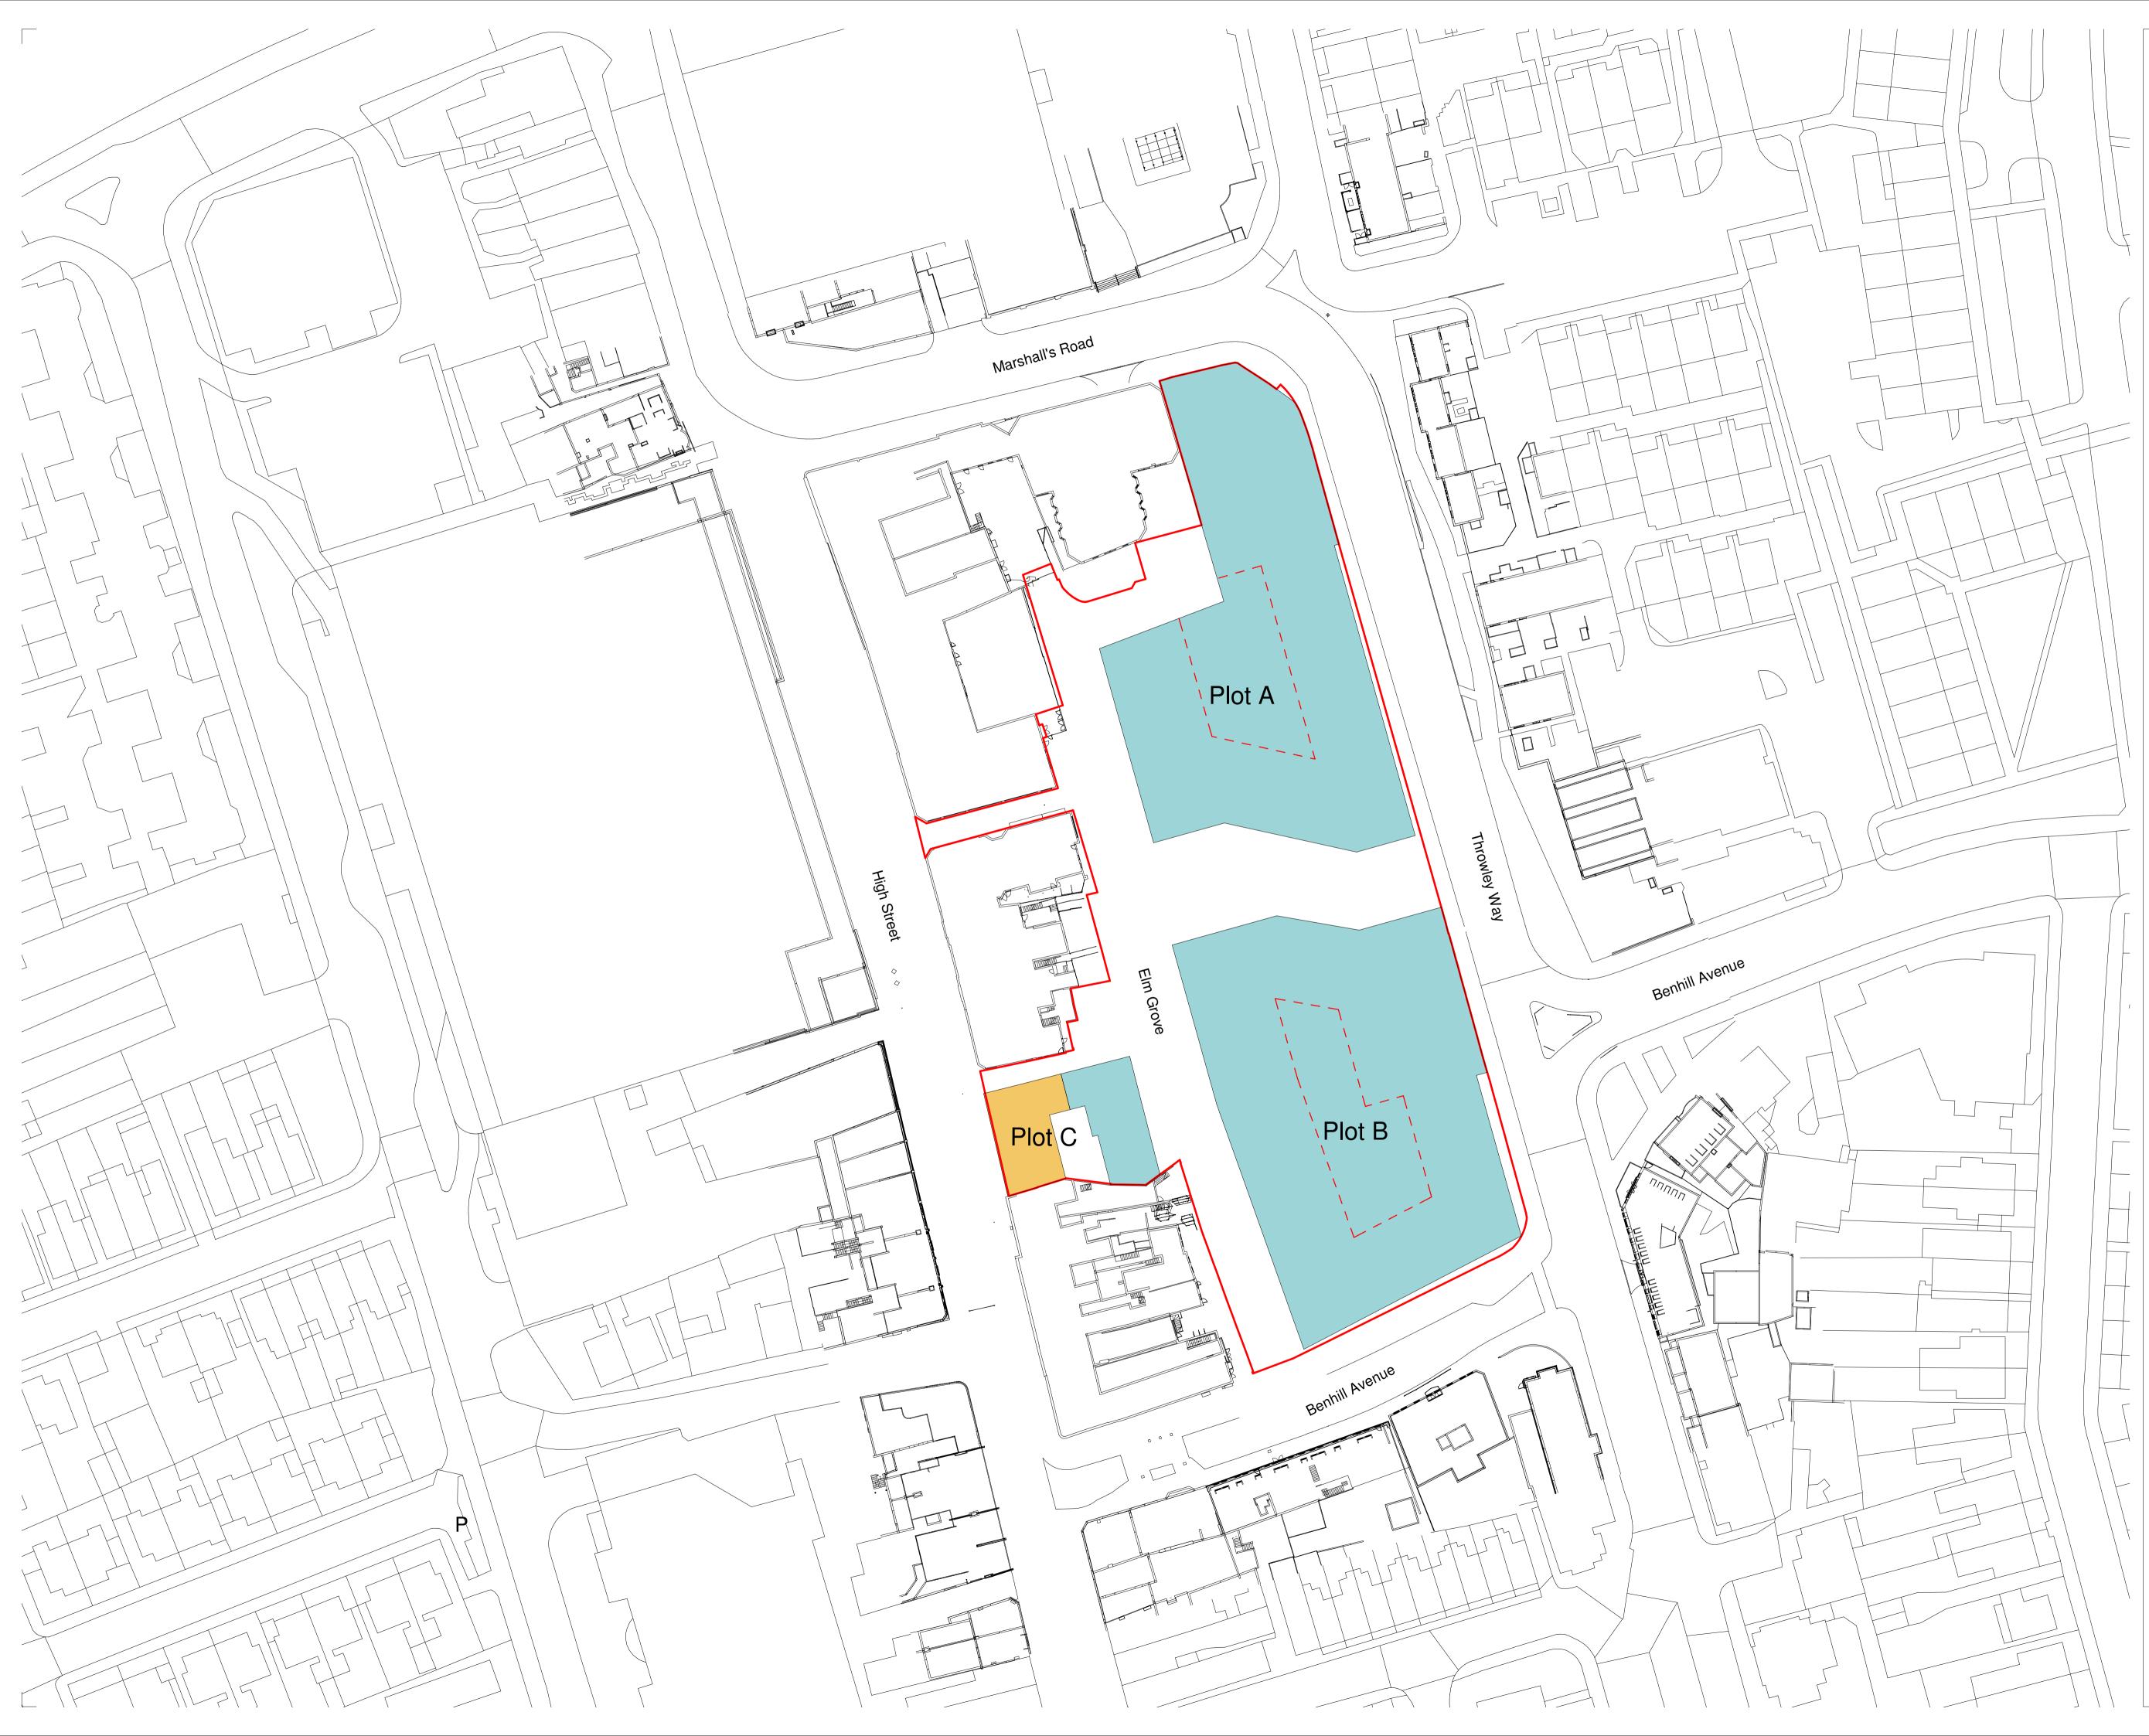

## Site Area = 8908.25 sqm = 0.890 ha

Application boundary

C3 - Residential

Flexible Class E / Class F2

Maximum deviation on block width from outer development plot

## Elm Grove

Estate regeneration

Drawing number

3465B - LB - XX - ZZ - D - A - 106401

Drawing Parameter Plan 6\_Land Uses\_Upper Floor

Purpose of issue For Approval

Scale

Client