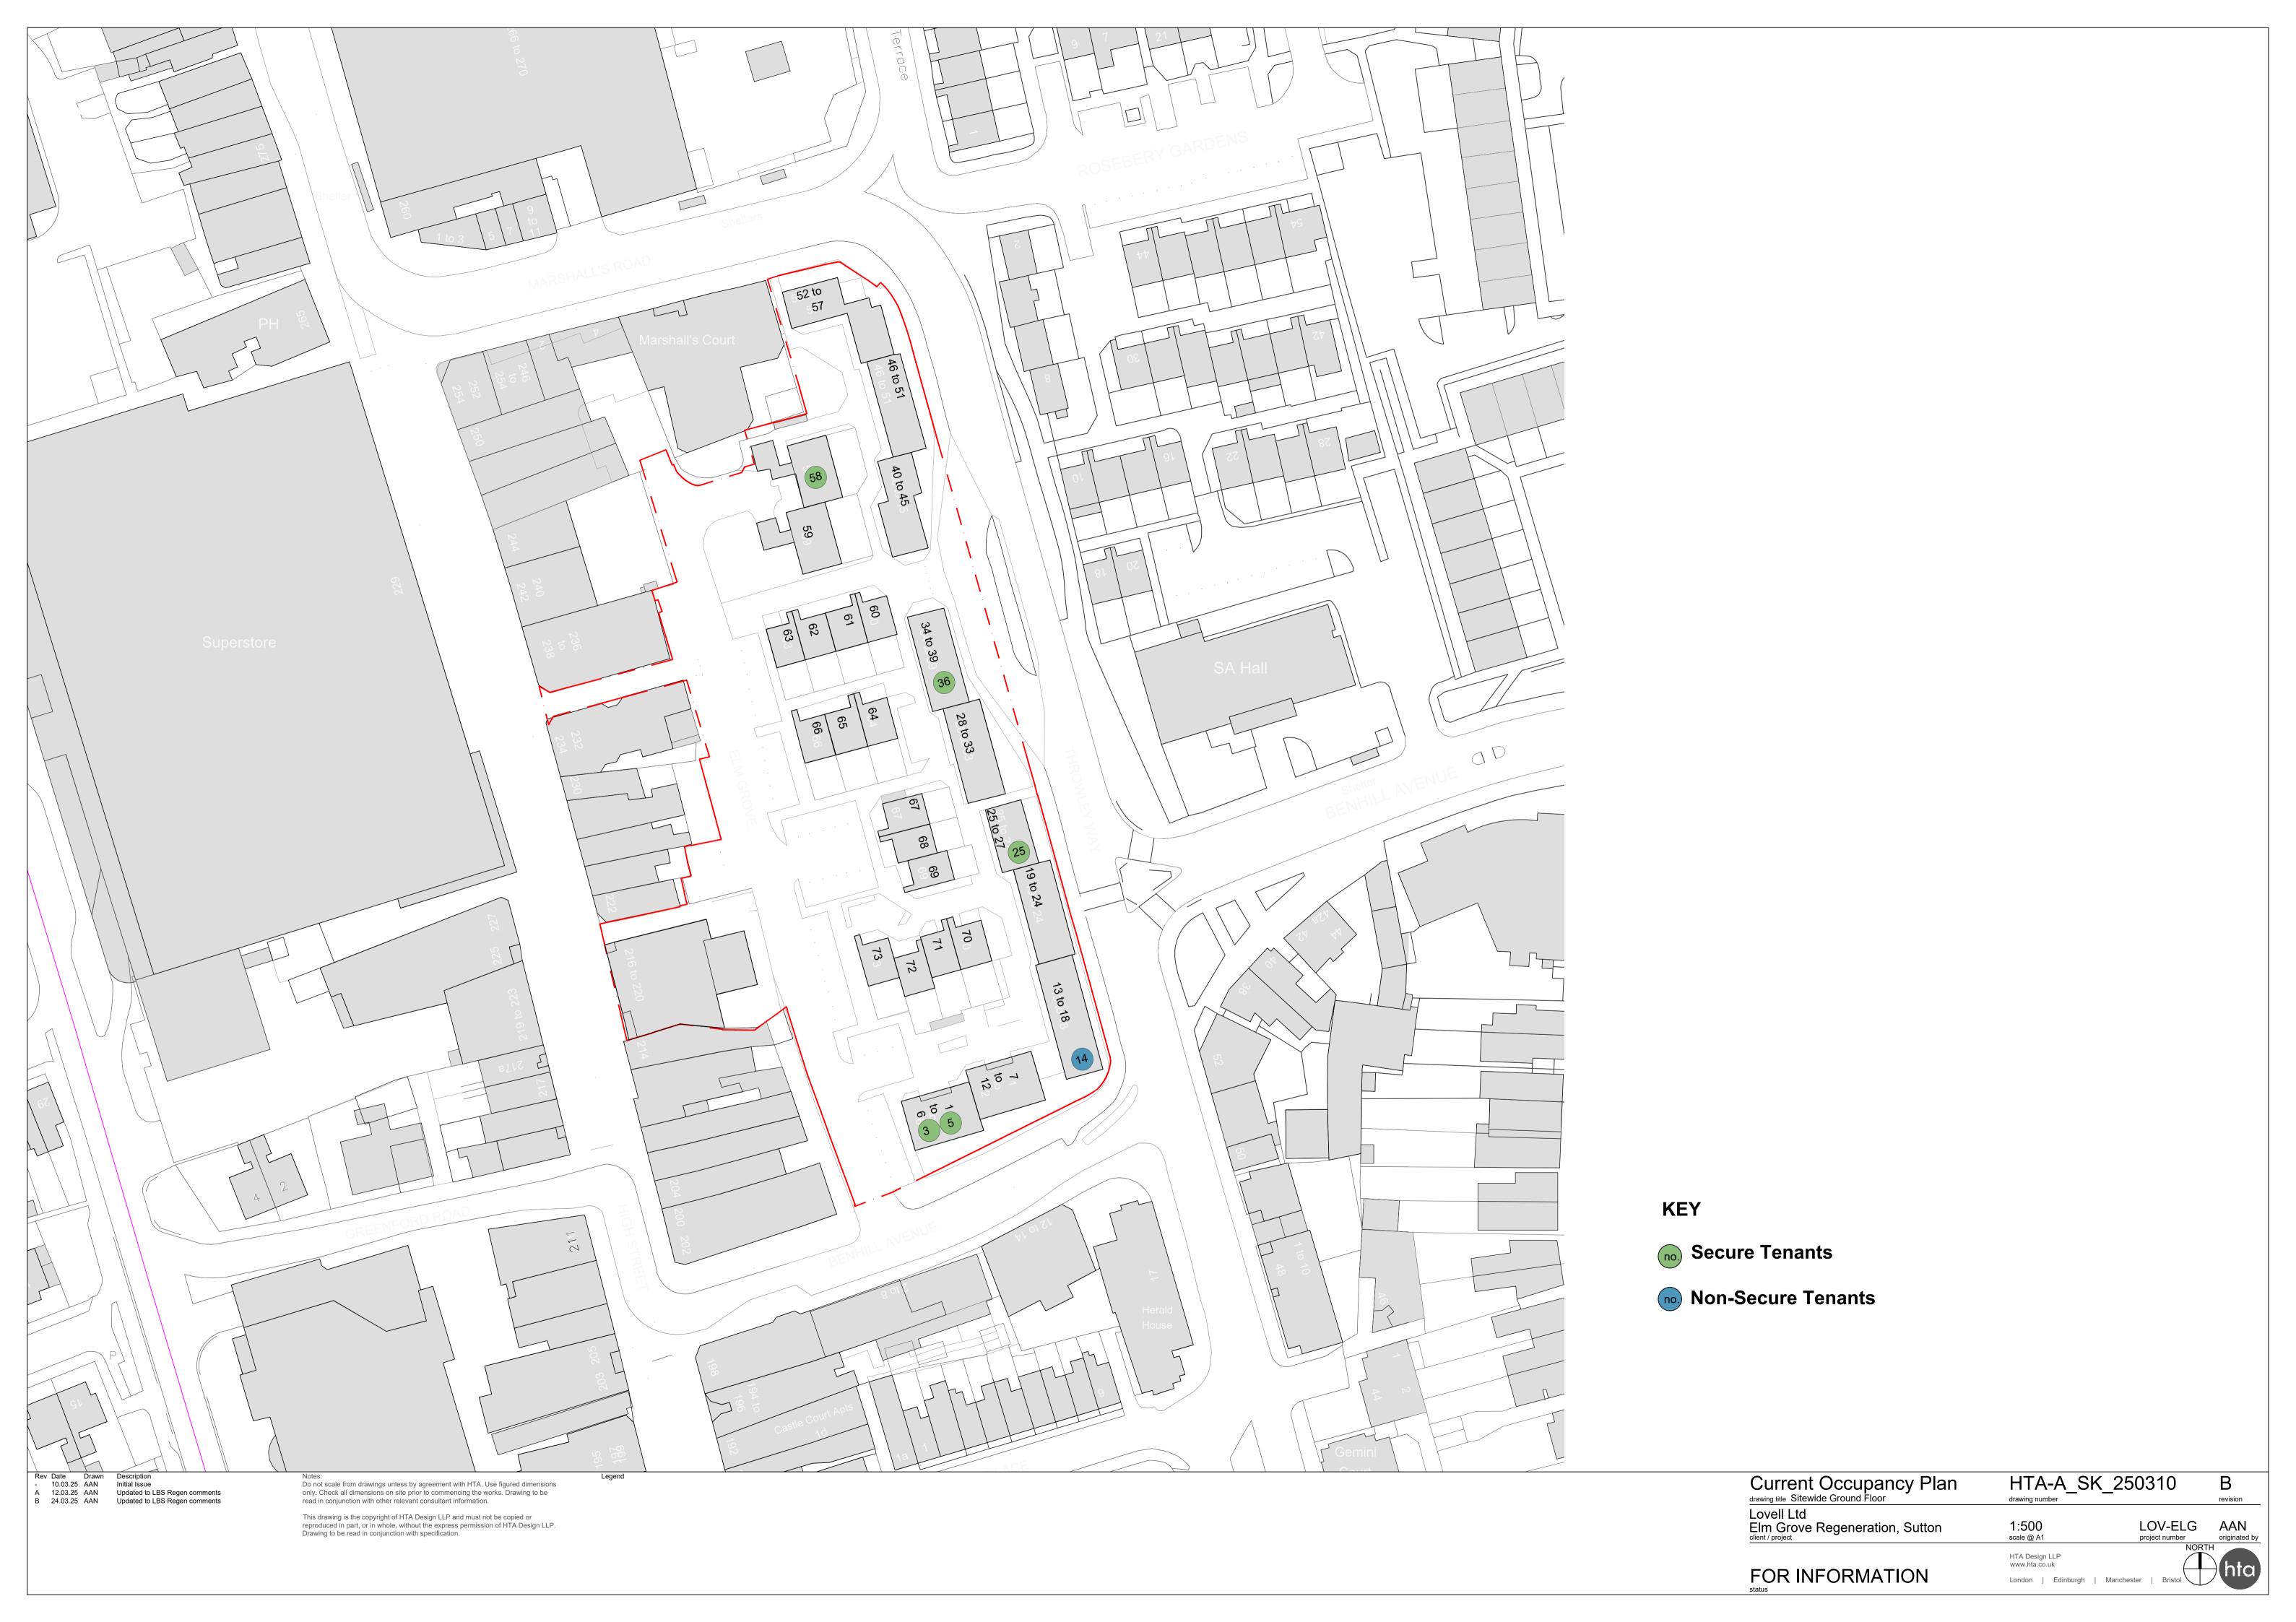

## APPENDIX 1 – ELM GROVE ESTATE RESIDENT MOVES TABLE

## Key:

| Vacant property where residents have moved          |
|-----------------------------------------------------|
|                                                     |
| Secure Tenants still in occupation (Live Tenancies) |
|                                                     |
| Non-Secure Tenants still in occupation              |
|                                                     |
| Homeowners still in occupation                      |