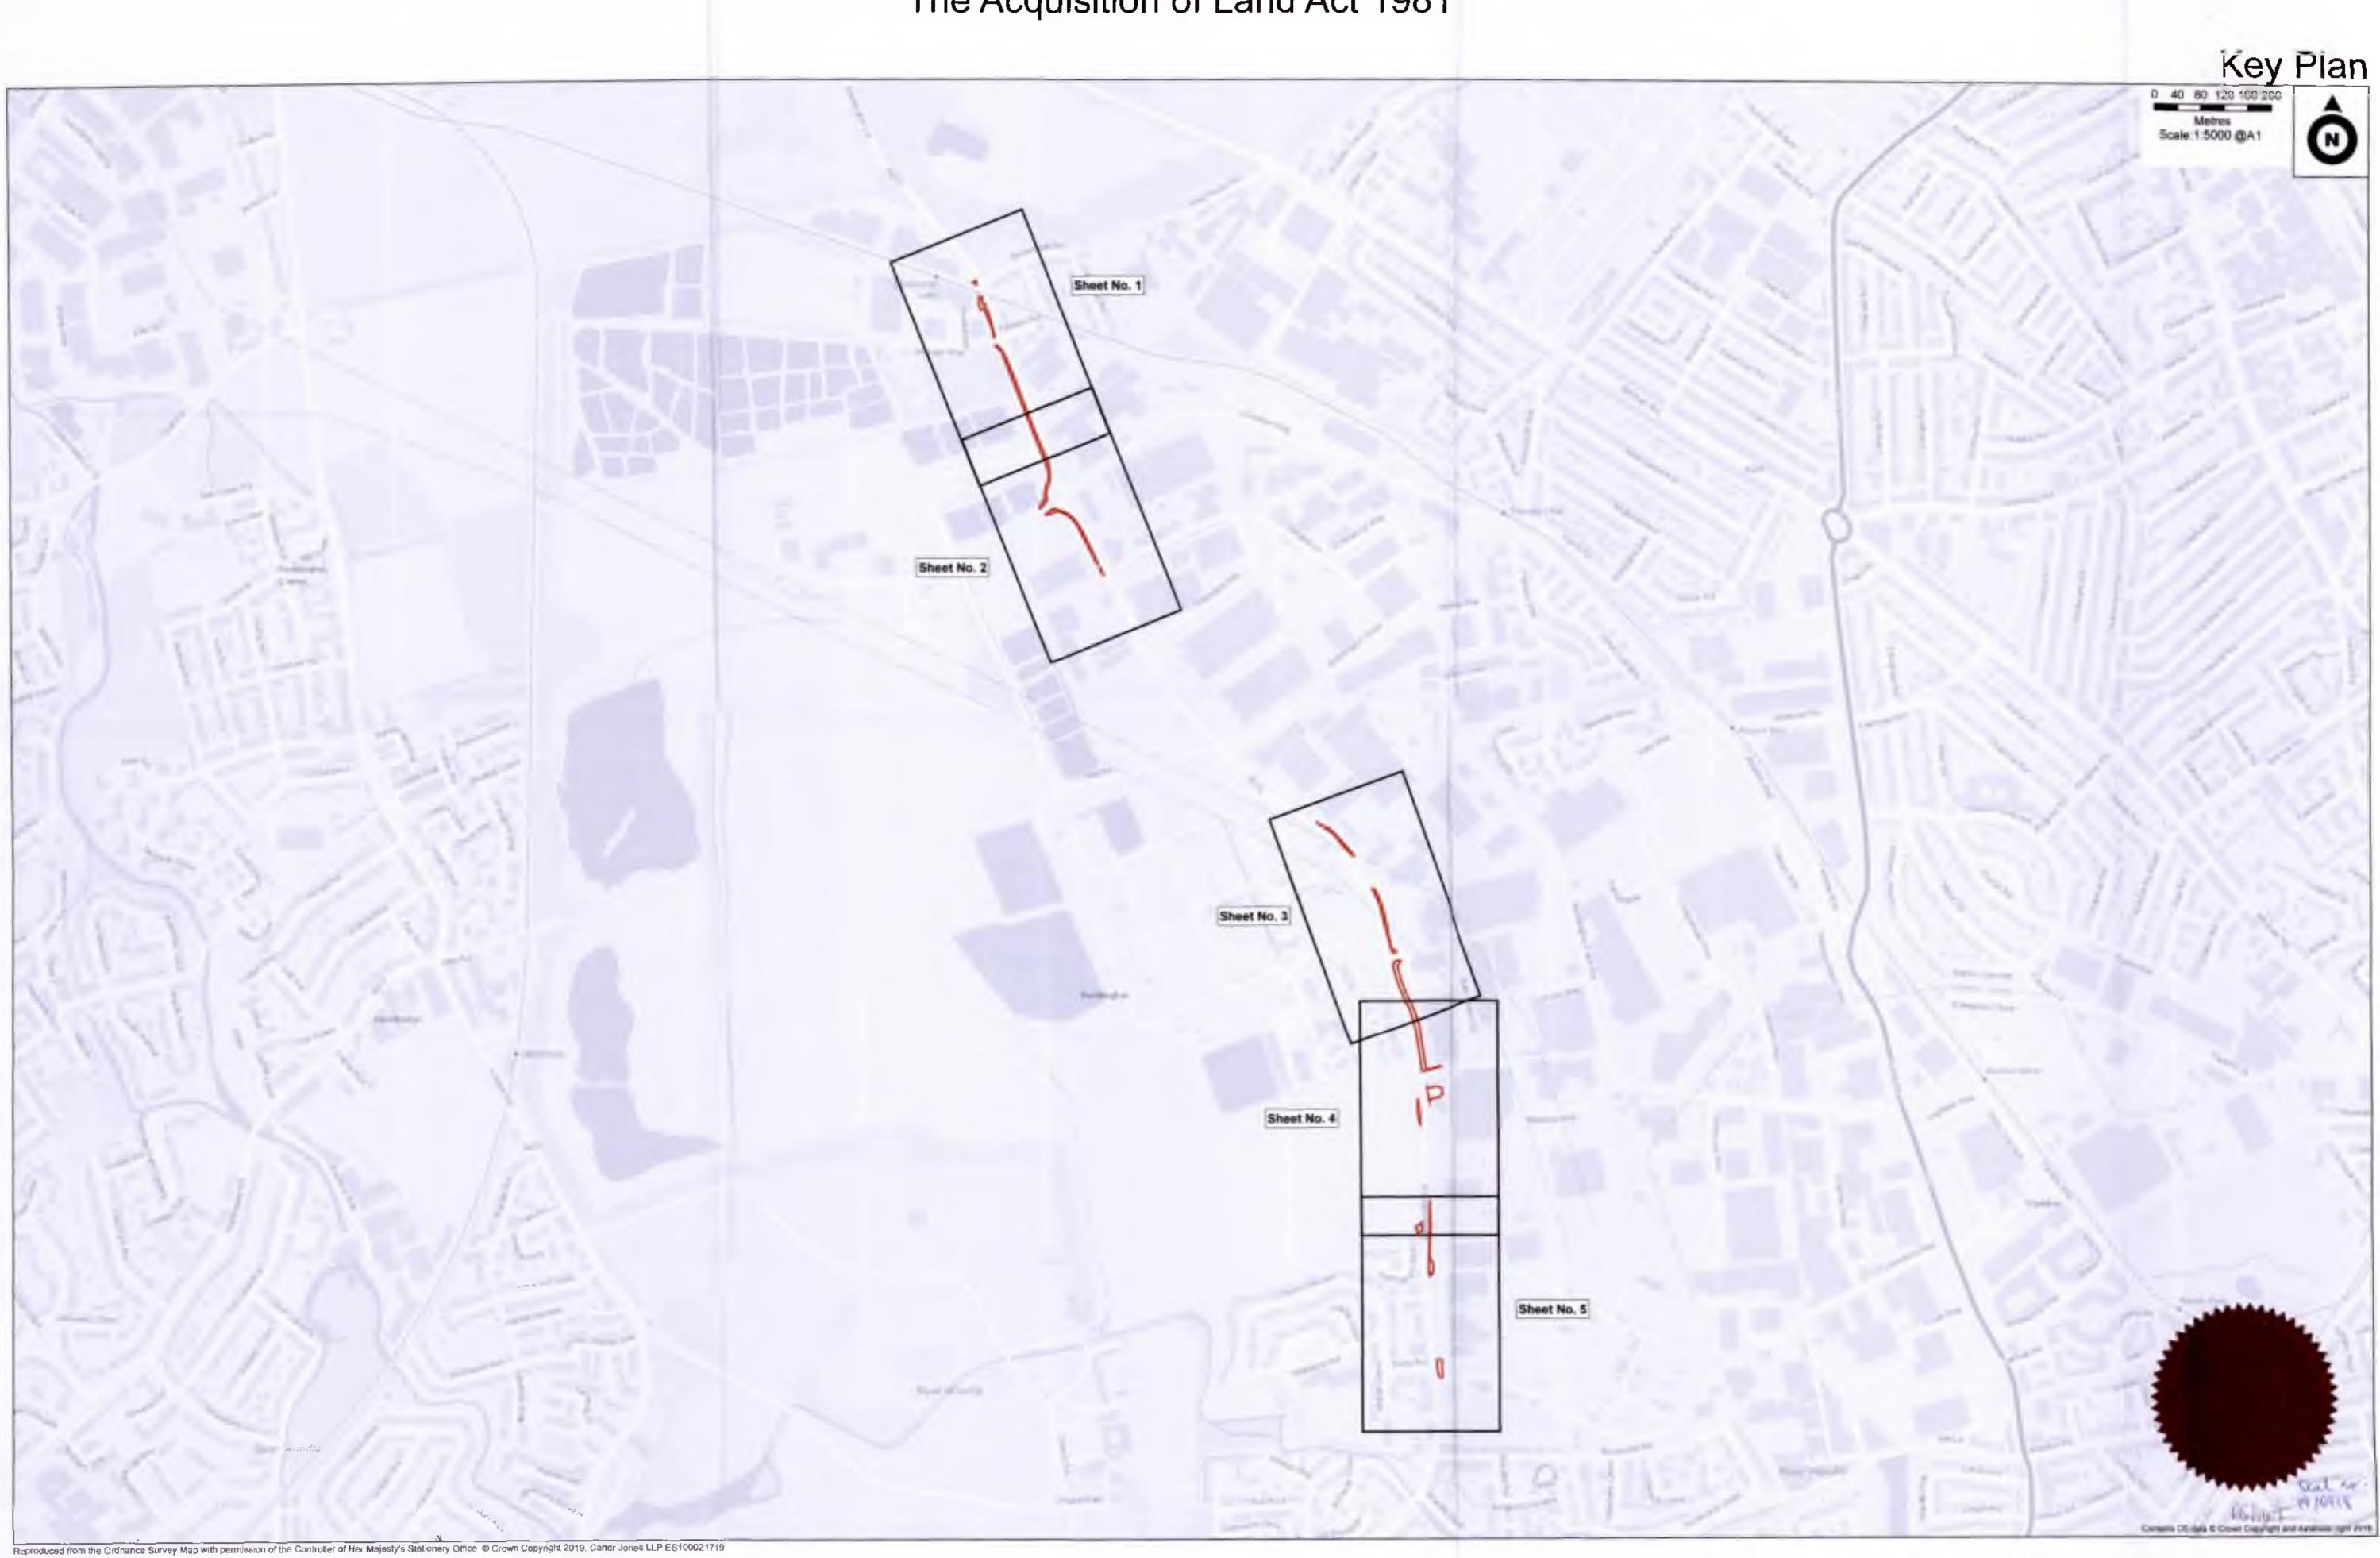

50

- 2. The land authorised to be purchased compulsorily under this order is the land described in the Schedule below and delineated and shown coloured pink on 6 maps prepared in duplicate, sealed with the common seal of the acquiring authority and marked:
  - a. 'Map referred to in The London Borough of Sutton (Land at Beddington Lane) Compulsory Purchase Order 2019 Key Plan'
  - b. 'Map referred to in The London Borough of Sutton (Land at Beddington Lane) Compulsory Purchase Order 2019 Sheet No.1 of 5'
  - c. 'Map referred to in The London Borough of Sutton (Land at Beddington Lane) Compulsory Purchase Order 2019 Sheet No. 2 of 5'
  - d. 'Map referred to in The London Borough of Sutton (Land at Beddington Lane) Compulsory Purchase Order 2019 Sheet No. 3 of 5'
  - e. 'Map referred to in The London Borough of Sutton (Land at Beddington Lane) Compulsory Purchase Order 2019 Sheet No. 4 of 5'
  - f. 'Map referred to in The London Borough of Sutton (Land at Beddington Lane) Compulsory Purchase Order 2019 Sheet No. 5 of 5'