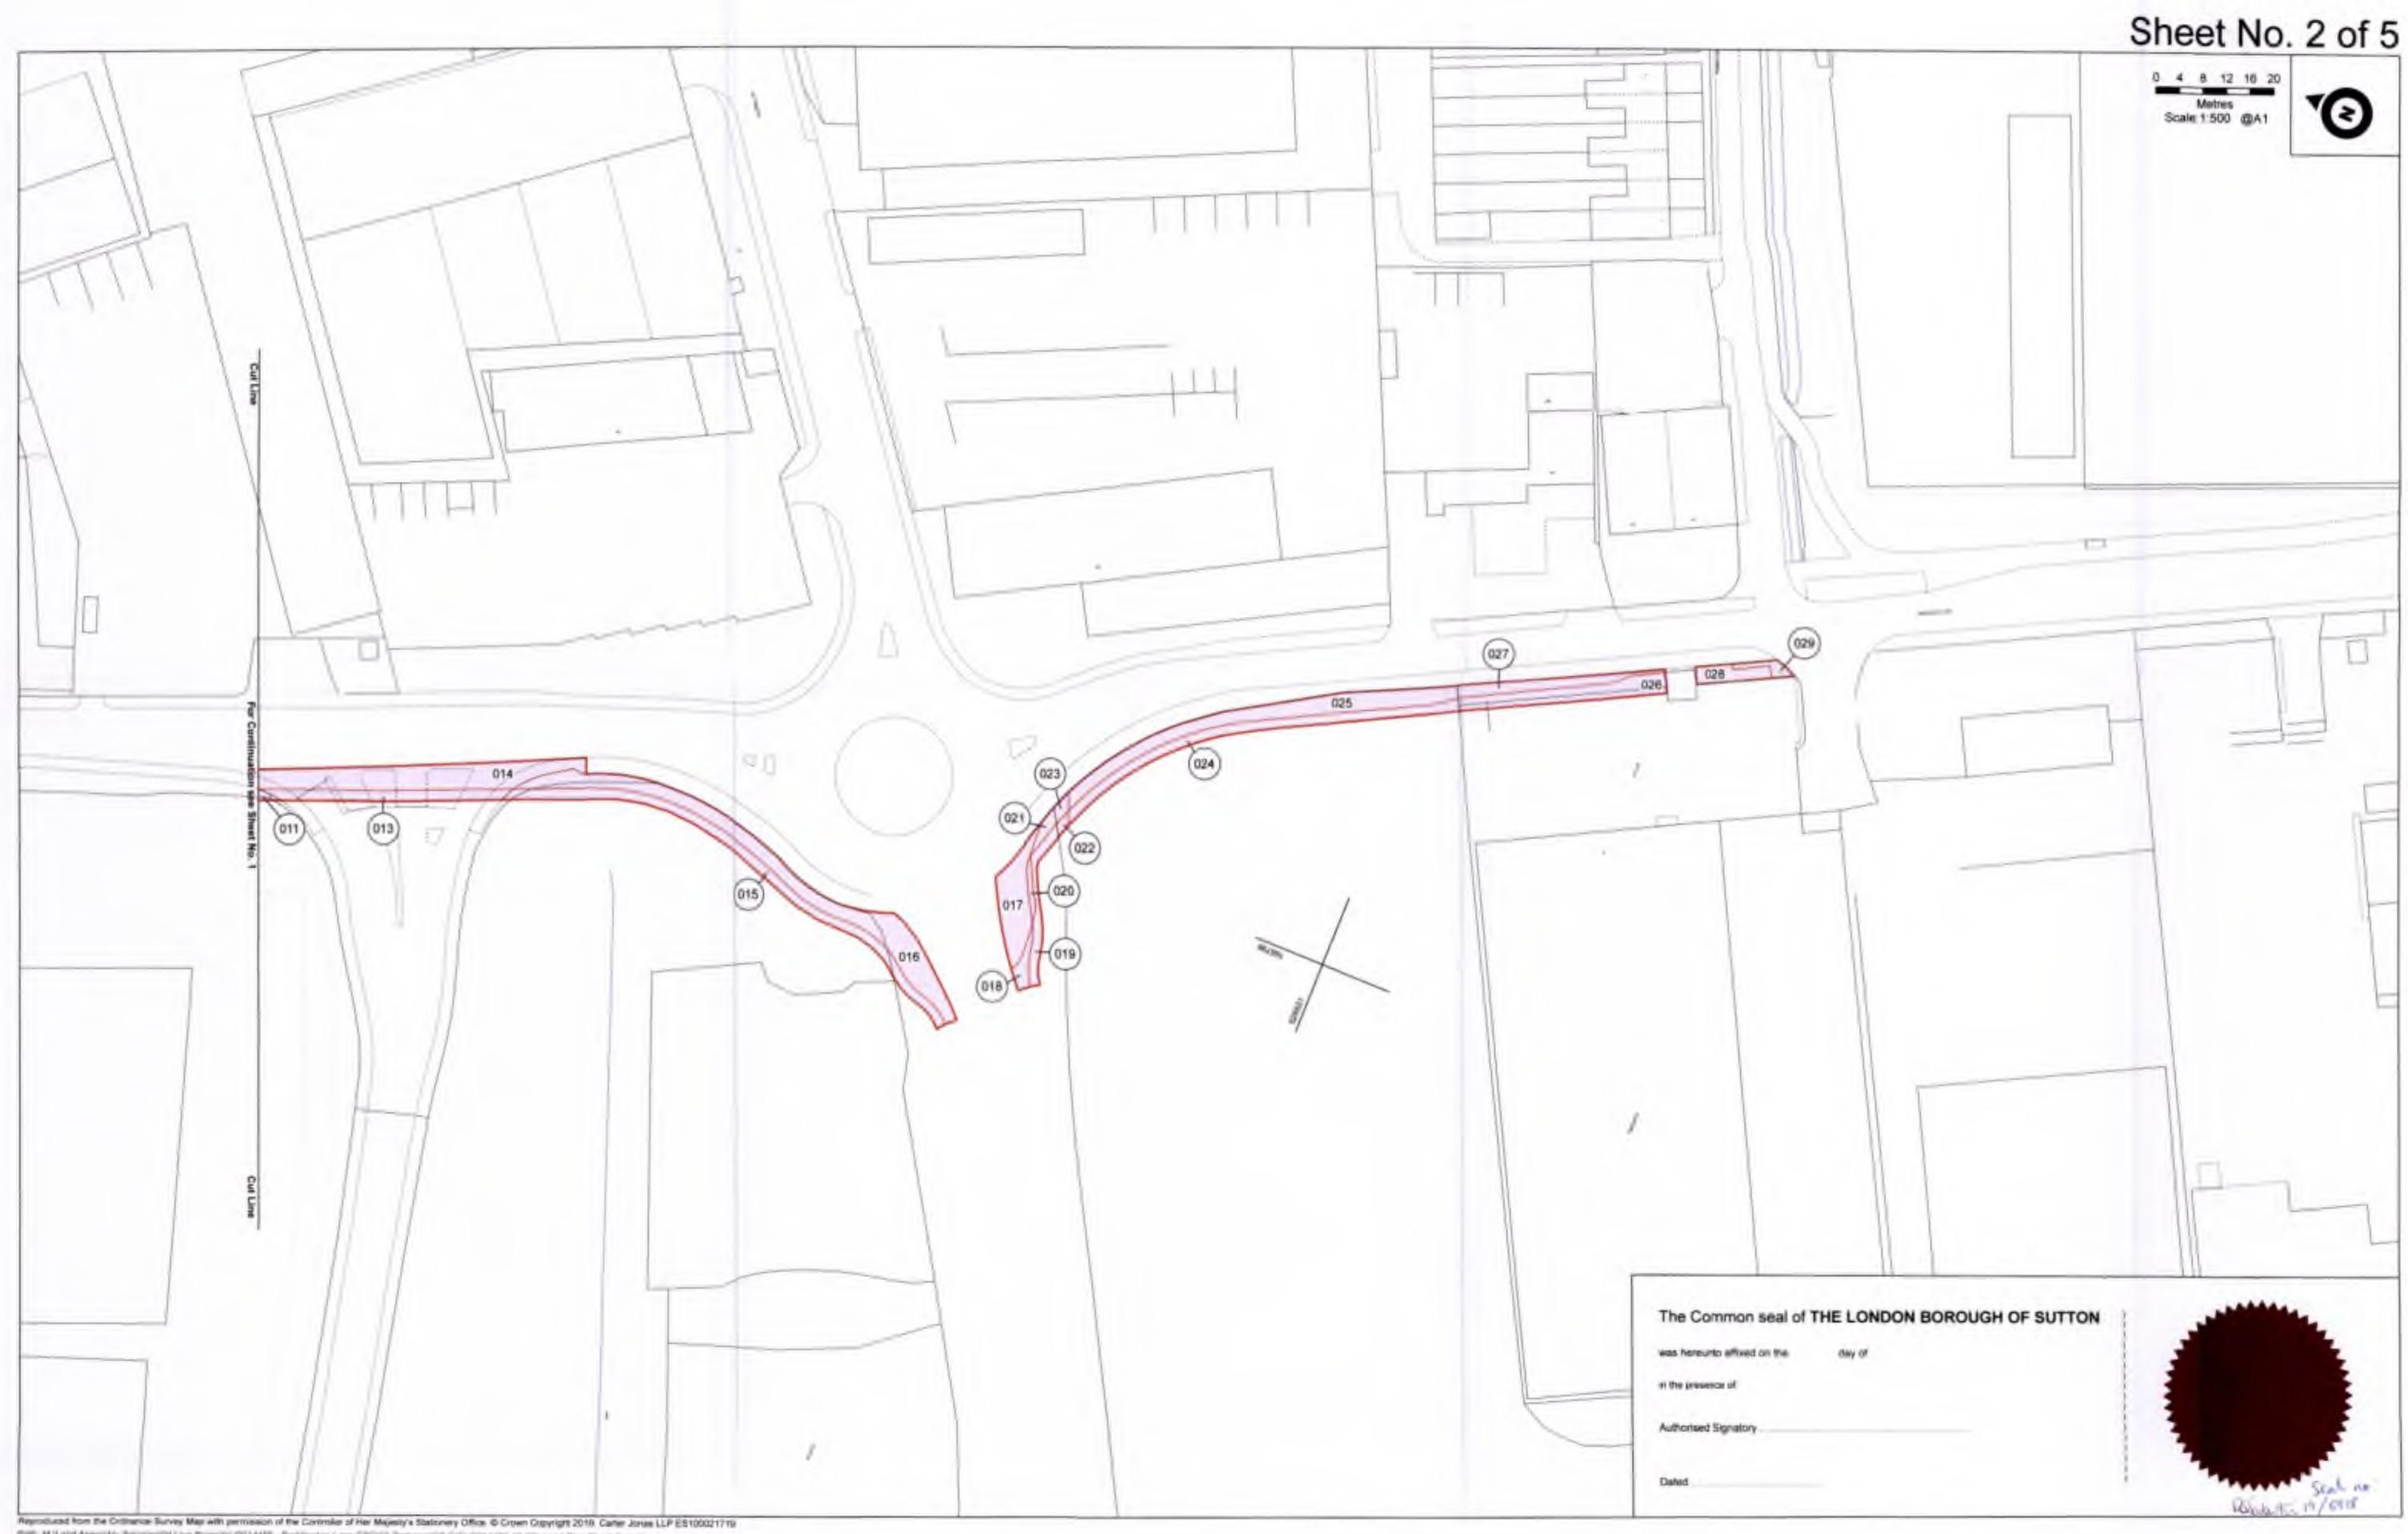

50

- 2. The land authorised to be purchased compulsorily under this order is the land described in the Schedule below and delineated and shown coloured pink on 6 maps prepared in duplicate, sealed with the common seal of the acquiring authority and marked:
  - a. 'Map referred to in The London Borough of Sutton (Land at Beddington Lane) Compulsory Purchase Order 2019 Key Plan'
  - b. 'Map referred to in The London Borough of Sutton (Land at Beddington Lane) Compulsory Purchase Order 2019 Sheet No.1 of 5'
  - c. 'Map referred to in The London Borough of Sutton (Land at Beddington Lane) Compulsory Purchase Order 2019 Sheet No. 2 of 5'
  - d. 'Map referred to in The London Borough of Sutton (Land at Beddington Lane) Compulsory Purchase Order 2019 Sheet No. 3 of 5'
  - e. 'Map referred to in The London Borough of Sutton (Land at Beddington Lane) Compulsory Purchase Order 2019 Sheet No. 4 of 5'
  - f. 'Map referred to in The London Borough of Sutton (Land at Beddington Lane) Compulsory Purchase Order 2019 Sheet No. 5 of 5'

| Number        | Extent, description and situation                                                                                                                                                                                                                                                                                   | Qualifying persons under section | 12(2)(a) of the Acquisition of Land Act | 1981 – Name and Address (3)     |                                 |
|---------------|---------------------------------------------------------------------------------------------------------------------------------------------------------------------------------------------------------------------------------------------------------------------------------------------------------------------|----------------------------------|-----------------------------------------|---------------------------------|---------------------------------|
| on Map<br>(1) | of the land (2)                                                                                                                                                                                                                                                                                                     | Owners or reputed owners (3a)    | Lessees or reputed lessees (3b)         | Tenants or reputed tenants (3c) | Occupiers (3d)                  |
| 013           | 73 square metres, or<br>thereabouts, of scrubland,<br>footpath, sidewalk and adopted<br>highway known as Beddington<br>Lane, grassland, access gate<br>situated to the south east of<br>Brookfield Industrial Estate in<br>the district of Beddington<br>(excluding interests owned by<br>the acquiring authority)  | SGL718122                        | -                                       | -                               | (in respect of adopted highway) |
| 014           | 243 square metres, or<br>thereabouts, of scrubland,<br>footpath, sidewalk and adopted<br>highway known as Beddington<br>Lane, grassland, access gate<br>situated to the south east of<br>Brookfield Industrial Estate in<br>the district of Beddington<br>(excluding interests owned by<br>the acquiring authority) | SGL718122                        | -                                       | -                               | (in respect of adopted highway) |
| 015           | 152 square metres, or<br>thereabouts, of scrubland<br>situated to the north west of<br>Coomber Way in the district of<br>Beddington                                                                                                                                                                                 | SGL718122                        | -                                       | -                               |                                 |

| Number        | Extent, description and situation                                                                                                                                                                                                                                             | Qualifying persons under section ' | 12(2)(a) of the Acquisition of Land Act | 1981 – Name and Address (3)     |                                |
|---------------|-------------------------------------------------------------------------------------------------------------------------------------------------------------------------------------------------------------------------------------------------------------------------------|------------------------------------|-----------------------------------------|---------------------------------|--------------------------------|
| on Map<br>(1) | of the land (2)                                                                                                                                                                                                                                                               | Owners or reputed owners (3a)      | Lessees or reputed lessees (3b)         | Tenants or reputed tenants (3c) | Occupiers (3d)                 |
| 016           | 252 square metres, or<br>thereabouts, of footpath, cycle<br>path and adopted highway<br>known as Beddington Lane,<br>scrubland and fence situated to<br>the west of Coomber Way in the<br>district of Beddington<br>(excluding interests owned by<br>the acquiring authority) | SGL718122                          | -                                       | -                               | (in respect of adopted highway |
| 17            | 87 square metres, or<br>thereabouts, of scrubland,<br>footpath, cycle path, fence and<br>substation situated to the west<br>of Coomber Way in the district of<br>Beddington                                                                                                   | SGL718122                          | -                                       | -                               | (In respect of substation)     |
| 18            | 17 square metres, or<br>thereabouts, of scrubland<br>situated to west of Coomber<br>Way in the district of Beddington                                                                                                                                                         | SGL707985                          | -                                       | -                               |                                |

| N Is una la a sa | Estant description and situation                                                                                                                  |                                                                                                      | (2/2)/a) of the Association of Land Ast | 1001 Name and Address (2)       |                |  |
|------------------|---------------------------------------------------------------------------------------------------------------------------------------------------|------------------------------------------------------------------------------------------------------|-----------------------------------------|---------------------------------|----------------|--|
| Number<br>on Map | Extent, description and situation of the land (2)                                                                                                 | Qualifying persons under section 12(2)(a) of the Acquisition of Land Act 1981 – Name and Address (3) |                                         |                                 |                |  |
| (1)              |                                                                                                                                                   | Owners or reputed owners (3a)                                                                        | Lessees or reputed lessees (3b)         | Tenants or reputed tenants (3c) | Occupiers (3d) |  |
| 19               | 40 square metres, or<br>thereabouts, of scrubland and<br>fence situated to the west of<br>Coomber Way in the district of<br>Beddington            | SGL707985                                                                                            | -                                       | -                               |                |  |
| 20               | 8 square metres, or thereabouts,<br>of scrubland, fence and<br>substation situated to the west<br>of Coomber Way in the district of<br>Beddington |                                                                                                      |                                         | -                               |                |  |
| 021              | 11 square metres, or<br>thereabouts, of scrubland and<br>fence situated to the west of<br>Coomber Way in the district of<br>Beddington            | SGL707985                                                                                            | -                                       | -                               |                |  |

| Table 1       |                                                                                                                                    |                                                                                                      |                                 |                                 |                |  |
|---------------|------------------------------------------------------------------------------------------------------------------------------------|------------------------------------------------------------------------------------------------------|---------------------------------|---------------------------------|----------------|--|
| Number        | Extent, description and situation                                                                                                  | Qualifying persons under section 12(2)(a) of the Acquisition of Land Act 1981 – Name and Address (3) |                                 |                                 |                |  |
| on Map<br>(1) | of the land (2)                                                                                                                    | Owners or reputed owners (3a)                                                                        | Lessees or reputed lessees (3b) | Tenants or reputed tenants (3c) | Occupiers (3d) |  |
| 022           | 5 square metres, or thereabouts,<br>of scrubland and fence situated<br>to the west of Coomber Way in<br>the district of Beddington | Unknown<br>(as assumed freeholder)<br>(as assumed freeholder)                                        | _                               | -                               |                |  |
|               |                                                                                                                                    | Unregistered                                                                                         |                                 |                                 |                |  |

| Number<br>on Map | Extent, description and situation of the land (2)                                                                                             | Qualifying persons under section        | 12(2)(a) of the Acquisition of Land Act | 1981 – Name and Address (3)     |                |
|------------------|-----------------------------------------------------------------------------------------------------------------------------------------------|-----------------------------------------|-----------------------------------------|---------------------------------|----------------|
| (1)              |                                                                                                                                               | Owners or reputed owners (3a)           | Lessees or reputed lessees (3b)         | Tenants or reputed tenants (3c) | Occupiers (3d) |
| 023              | 7 square metres, or thereabouts,<br>of scrubland and fence situated<br>to the west of Coomber Way in<br>the district of Beddington            | Unknown                                 | -                                       | -                               |                |
|                  |                                                                                                                                               | (as assumed freeholder)                 |                                         |                                 |                |
|                  |                                                                                                                                               | (as assumed freeholder)<br>Unregistered |                                         |                                 |                |
| 024              | 122 square metres, or<br>thereabouts, of scrubland and<br>fence situated to the south west<br>of Coomber Way in the district of<br>Beddington |                                         | -                                       | -                               |                |
|                  |                                                                                                                                               | SGL650156                               |                                         |                                 |                |

| Number        | Extent, description and situation                                                                                                                                         | Qualifying persons under section 12(2)(a) of the Acquisition of Land Act 1981 – Name and Address (3) |                                 |                                 |                |  |
|---------------|---------------------------------------------------------------------------------------------------------------------------------------------------------------------------|------------------------------------------------------------------------------------------------------|---------------------------------|---------------------------------|----------------|--|
| on Map<br>(1) | of the land (2)                                                                                                                                                           | Owners or reputed owners (3a)                                                                        | Lessees or reputed lessees (3b) | Tenants or reputed tenants (3c) | Occupiers (3d) |  |
| 025           | 182 square metres, or<br>thereabouts, of scrubland and<br>fence situated to the south west<br>of Coomber Way in the district of<br>Beddington                             |                                                                                                      | -                               | _                               |                |  |
| 026           | 96 square metres, or<br>thereabouts, of car park,<br>smoking shelter, fence and<br>woodland situated to the south<br>west of Coomber Way in the<br>district of Beddington | SGL650156                                                                                            |                                 | -                               |                |  |
|               |                                                                                                                                                                           | SGL495878                                                                                            | SGL749594                       |                                 |                |  |
| 027           | 59 square metres, or<br>thereabouts, of grassland<br>situated to the south west of<br>Coomber Way in the district of<br>Beddington                                        | SGL495878                                                                                            | SGL749594                       | -                               |                |  |

| Number<br>on Map | Extent, description and situation of the land (2)                                                                                                                                                                                           | Qualifying persons under section 12(2)(a) of the Acquisition of Land Act 1981 – Name and Address (3) |                                 |                                 |                |  |
|------------------|---------------------------------------------------------------------------------------------------------------------------------------------------------------------------------------------------------------------------------------------|------------------------------------------------------------------------------------------------------|---------------------------------|---------------------------------|----------------|--|
| 1)               |                                                                                                                                                                                                                                             | Owners or reputed owners (3a)                                                                        | Lessees or reputed lessees (3b) | Tenants or reputed tenants (3c) | Occupiers (3d) |  |
| 028              | 34 square metres, or<br>thereabouts, of car park and<br>woodland situated to the south<br>west of Coomber Way in the<br>district of Beddington                                                                                              | SGL495878                                                                                            | SGL749594                       | -                               |                |  |
| 029              | 15 square metres, or<br>thereabouts, of car park, access<br>to car park from adopted<br>highway known as Beddington<br>Lane and pole with CCTV and<br>signage situated to the south<br>west of Coomber Way in the<br>district of Beddington | SGL495878                                                                                            | SGL749594                       | -                               |                |  |
| 030              | 29 square metres, or<br>thereabouts, of fence, storage<br>yard and footpath part of<br>adopted highway known as<br>Beddington Lane situated to the<br>north west of Industrial Estate in<br>the district of Beddington                      | SGL785904                                                                                            | SGL573123                       | -                               |                |  |