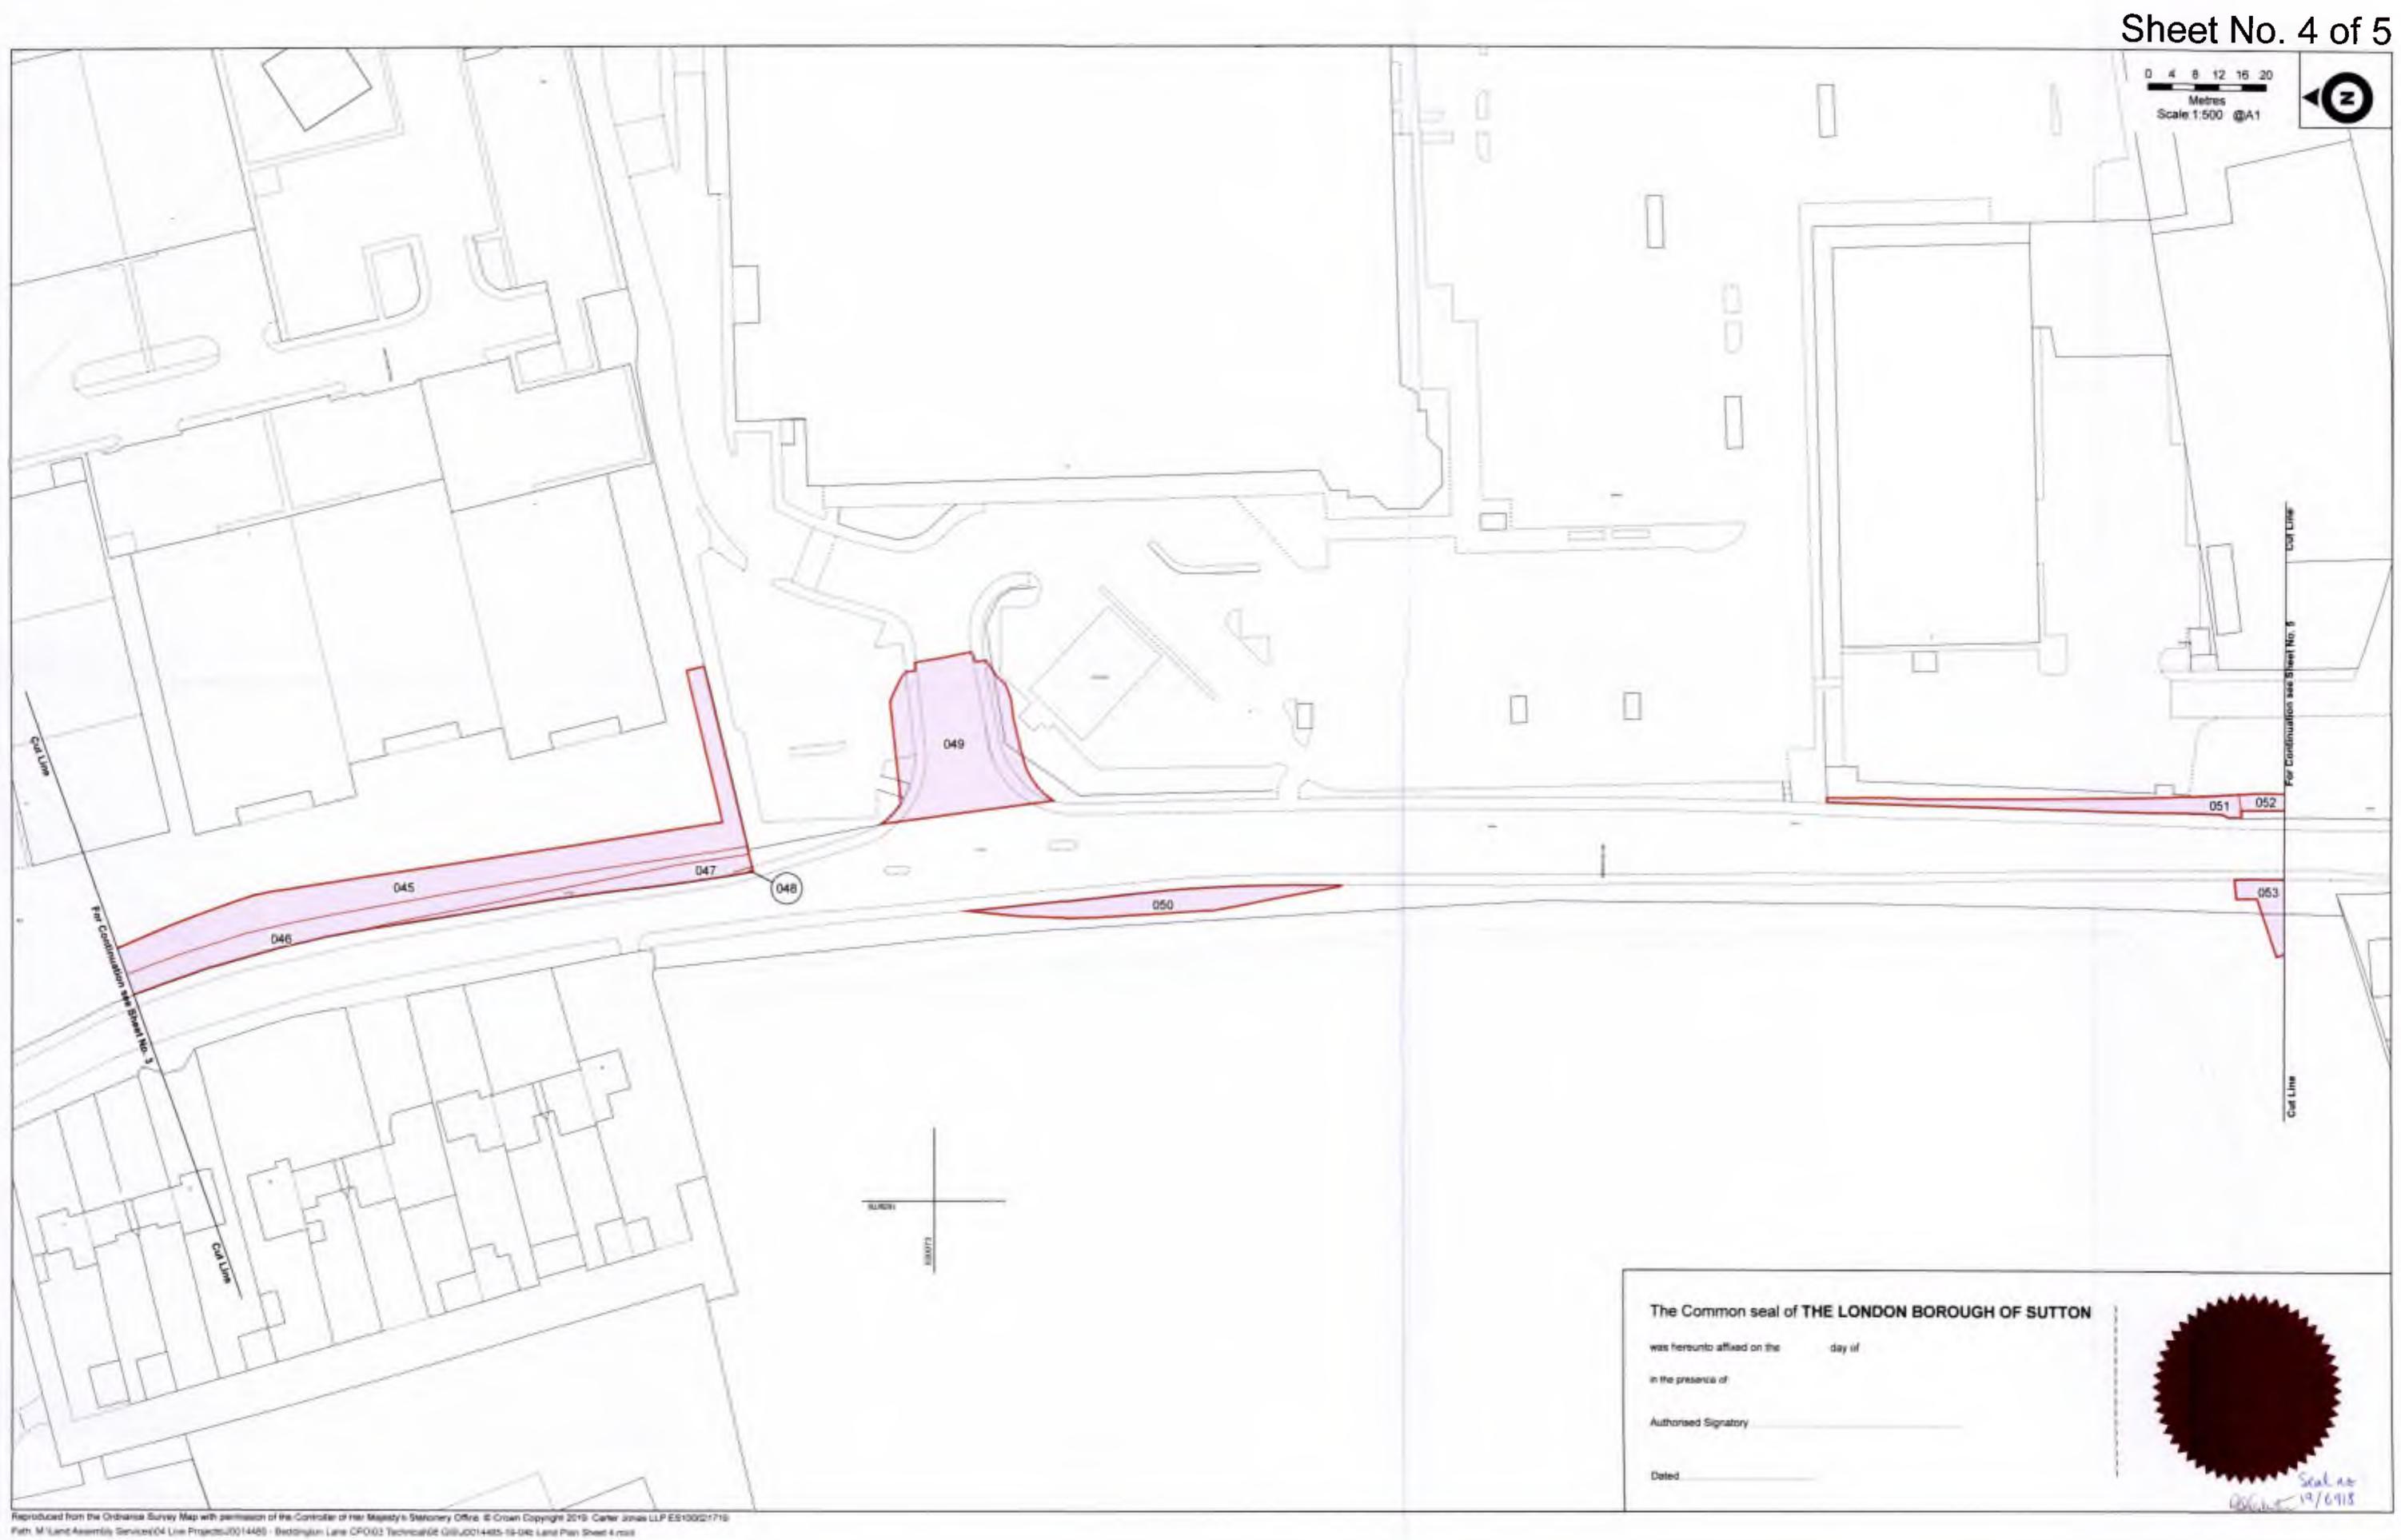

50

- 2. The land authorised to be purchased compulsorily under this order is the land described in the Schedule below and delineated and shown coloured pink on 6 maps prepared in duplicate, sealed with the common seal of the acquiring authority and marked:
  - a. 'Map referred to in The London Borough of Sutton (Land at Beddington Lane) Compulsory Purchase Order 2019 Key Plan'
  - b. 'Map referred to in The London Borough of Sutton (Land at Beddington Lane) Compulsory Purchase Order 2019 Sheet No.1 of 5'
  - c. 'Map referred to in The London Borough of Sutton (Land at Beddington Lane) Compulsory Purchase Order 2019 Sheet No. 2 of 5'
  - d. 'Map referred to in The London Borough of Sutton (Land at Beddington Lane) Compulsory Purchase Order 2019 Sheet No. 3 of 5'
  - e. 'Map referred to in The London Borough of Sutton (Land at Beddington Lane) Compulsory Purchase Order 2019 Sheet No. 4 of 5'
  - f. 'Map referred to in The London Borough of Sutton (Land at Beddington Lane) Compulsory Purchase Order 2019 Sheet No. 5 of 5'

| Number        | Extent, description and situation                                                                                                                                                                                  | Qualifying persons under section 12(2)(a) of the Acquisition of Land Act 1981 – Name and Address (3) |                                 |                                 |                |  |  |
|---------------|--------------------------------------------------------------------------------------------------------------------------------------------------------------------------------------------------------------------|------------------------------------------------------------------------------------------------------|---------------------------------|---------------------------------|----------------|--|--|
| on Map<br>(1) | of the land (2)                                                                                                                                                                                                    | Owners or reputed owners (3a)                                                                        | Lessees or reputed lessees (3b) | Tenants or reputed tenants (3c) | Occupiers (3d) |  |  |
| 044           | 48 square metres, or<br>thereabouts, of scrubland and<br>woodland situated to the west of<br>Beddington Trading Park in the<br>district of Beddington<br>(excluding interests owned by<br>the acquiring authority) | Unknown<br>(as assumed freeholder)<br>Unregistered                                                   | SGL408359                       | _                               |                |  |  |
| 045           | 988 square metres, or<br>thereabouts, of grassland,<br>scrubland, fence, signage and<br>woodland situated to the west of<br>Beddington Trading Park in the<br>district of Beddington                               | SGL573121                                                                                            | SGL408359                       | -                               |                |  |  |
| 046           | 375 square metres, or<br>thereabouts, of hedgerow, fence<br>and woodland situated to the<br>west of Beddington Trading Park<br>in the district of Beddington                                                       | SGL573121                                                                                            | SGL408359                       | -                               |                |  |  |

| lumber        | Extent, description and situation                                                                                                                                                   | Qualifying persons under section 12(2)(a) of the Acquisition of Land Act 1981 – Name and Address (3) |                                 |                                 |                                |  |  |
|---------------|-------------------------------------------------------------------------------------------------------------------------------------------------------------------------------------|------------------------------------------------------------------------------------------------------|---------------------------------|---------------------------------|--------------------------------|--|--|
| on Map<br>(1) | of the land (2)                                                                                                                                                                     | Owners or reputed owners (3a)                                                                        | Lessees or reputed lessees (3b) | Tenants or reputed tenants (3c) | Occupiers (3d)                 |  |  |
| 047           | 116 square metres, or<br>thereabouts, of hedgerow, fence<br>and woodland situated to the<br>north west of Filling Station in<br>the district of Beddington                          |                                                                                                      |                                 | -                               |                                |  |  |
| SC            | (excluding interests owned by the acquiring authority)                                                                                                                              | SGL475932                                                                                            | SGL408359                       |                                 | SGL408359                      |  |  |
| 048           | 2 square metres, or thereabouts,<br>of adopted highway known as<br>Beddington Lane in the district<br>of Beddington                                                                 |                                                                                                      | -                               | -                               |                                |  |  |
| SC            | (excluding interests owned by the acquiring authority)                                                                                                                              | SGL475932                                                                                            |                                 |                                 | (in respect of adopted highway |  |  |
| 049           | 535 square metres, or<br>thereabouts, of road known as<br>Marlowe Way, grassland, fence<br>and signage situated to the<br>north of Filling Station in the<br>district of Beddington | SGL479088                                                                                            | -                               | -                               | (trading as ASDA Stores)       |  |  |
| 050           | 170 square metres, or<br>thereabouts, of scrubland and<br>fence situated to the west of<br>Filling Station in the district of<br>Beddington                                         |                                                                                                      |                                 | -                               |                                |  |  |
|               |                                                                                                                                                                                     | SGL655426                                                                                            | SGL728523                       |                                 |                                |  |  |

| Number<br>on Map | Extent, description and situation                                                                                                                                                                                                                                                                | Qualifying persons under section                   | Qualifying persons under section 12(2)(a) of the Acquisition of Land Act 1981 – Name and Address (3) |                                 |                                     |  |  |  |
|------------------|--------------------------------------------------------------------------------------------------------------------------------------------------------------------------------------------------------------------------------------------------------------------------------------------------|----------------------------------------------------|------------------------------------------------------------------------------------------------------|---------------------------------|-------------------------------------|--|--|--|
| (1)              | of the land (2)                                                                                                                                                                                                                                                                                  | Owners or reputed owners (3a)                      | Lessees or reputed lessees (3b)                                                                      | Tenants or reputed tenants (3c) | Occupiers (3d)                      |  |  |  |
| 051              | 138 square metres, or<br>thereabouts, of Scrubland,<br>fence, wooden pole with<br>overhead cables situated to the<br>south west of Filling Station in<br>the district of Beddington                                                                                                              | SGL538784                                          | SGL775056                                                                                            | -                               |                                     |  |  |  |
| о52<br>SC        | 231 square metres, or<br>thereabouts, of scrubland,<br>grassland, advertising hoarding<br>and fence and private road<br>known as Commerce Way<br>situated to the south west of<br>Filling Station in the district of<br>Beddington<br>(excluding interests owned by-<br>the acquiring authority) | Unknown<br>(as assumed freeholder)<br>Unregistered | -                                                                                                    | -                               | (in respect of advertising hoarding |  |  |  |
| 053              | 164 square metres, or<br>thereabouts, of scrubland and<br>fence situated to the south west<br>of Filling Station in the district of<br>Beddington                                                                                                                                                | SGL655426                                          | SGL728523                                                                                            | -                               | SGL728523                           |  |  |  |