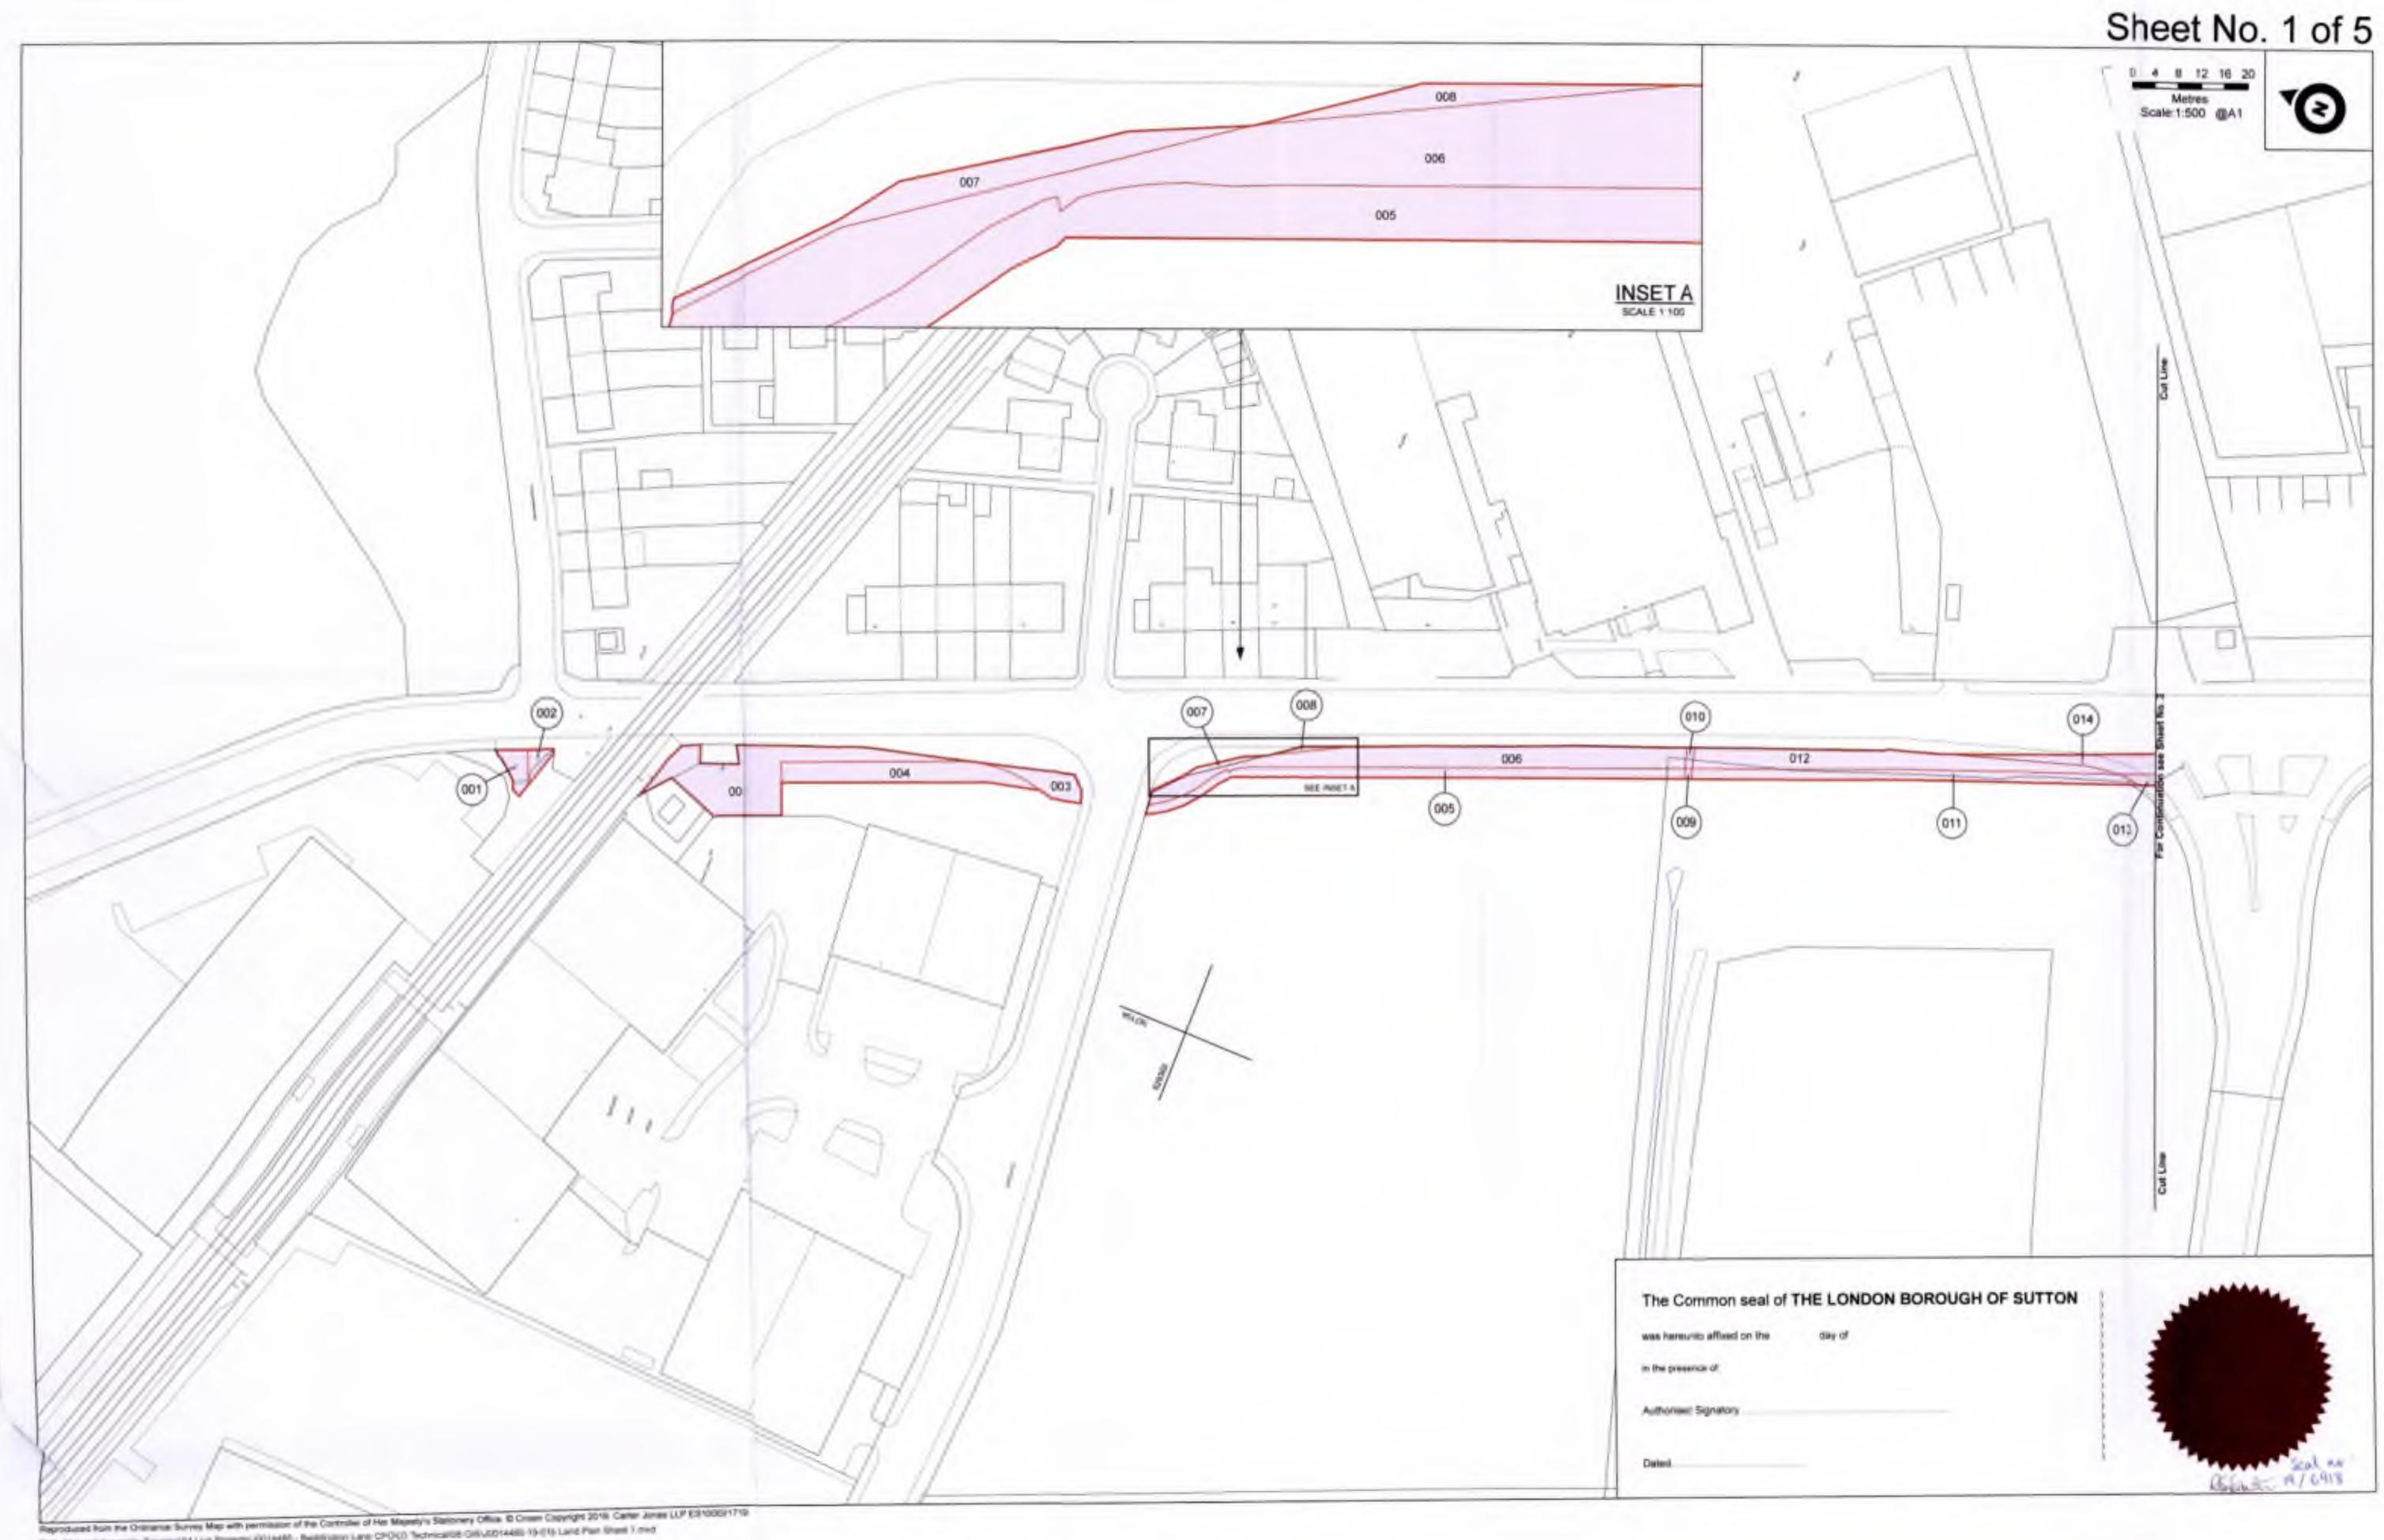

50

- 2. The land authorised to be purchased compulsorily under this order is the land described in the Schedule below and delineated and shown coloured pink on 6 maps prepared in duplicate, sealed with the common seal of the acquiring authority and marked:
  - a. 'Map referred to in The London Borough of Sutton (Land at Beddington Lane) Compulsory Purchase Order 2019 Key Plan'
  - b. 'Map referred to in The London Borough of Sutton (Land at Beddington Lane) Compulsory Purchase Order 2019 Sheet No.1 of 5'
  - c. 'Map referred to in The London Borough of Sutton (Land at Beddington Lane) Compulsory Purchase Order 2019 Sheet No. 2 of 5'
  - d. 'Map referred to in The London Borough of Sutton (Land at Beddington Lane) Compulsory Purchase Order 2019 Sheet No. 3 of 5'
  - e. 'Map referred to in The London Borough of Sutton (Land at Beddington Lane) Compulsory Purchase Order 2019 Sheet No. 4 of 5'
  - f. 'Map referred to in The London Borough of Sutton (Land at Beddington Lane) Compulsory Purchase Order 2019 Sheet No. 5 of 5'

This page has been left intentionally blank

| Number<br>on Map | Extent, description and situation of the land (2)                                                                                                                                              | Qualifying persons under section | 12(2)(a) of the Acquisition of Land Act | 1981 – Name and Address (3)     |                |
|------------------|------------------------------------------------------------------------------------------------------------------------------------------------------------------------------------------------|----------------------------------|-----------------------------------------|---------------------------------|----------------|
| 1)               |                                                                                                                                                                                                | Owners or reputed owners (3a)    | Lessees or reputed lessees (3b)         | Tenants or reputed tenants (3c) | Occupiers (3d) |
| 001              | 27 square metres, or<br>thereabouts, of scrubland, fence<br>and block paving situated to the<br>east of Brookfield Industrial<br>Estate in the district of<br>Beddington                       | SGL224936                        | SGL729328                               | - SC                            |                |
| 002              | 16 square metres, or<br>thereabouts, of scrubland,<br>fence, bicycle lock frame and<br>block paving situated to the east<br>of Brookfield Industrial Estate in<br>the district of Beddington   | SGL224936                        | SGL729328                               | -                               |                |
| 003              | 307 square metres, or<br>thereabouts, of scrubland,<br>grassland, woodland and<br>unpaved footpath situated to the<br>east of Brookfield Industrial<br>Estate in the district of<br>Beddington | SGL573131                        | -                                       |                                 |                |

The words 'or thereabouts' listed in column 2 for plots 001 to 059 are hereby deleted from the Order by modification of the Secretary of State for Transport upon confirmation of the Order by him.

SC

The words 'other than lessees' are hereby added to column 5 for plots 001 to 059, following the title 'tenants or reputed tenants' by modification of the Secretary of State for Transport upon confirmation of the Order by him.

The words 'Brookfield Industrial Estate' as listed in column 2 for plots 001 to 014 are hereby replaced by the words 'Brookmead Industrial Estate' by modification of the Secretary of State for Transport upon confirmation of the Order by him.

1 Page

Table 1

| Number        | Extent, description and situation                                                                                                                                                                    | Qualifying persons under section | 12(2)(a) of the Acquisition of Land Act | 1981 – Name and Address (3)     |                |
|---------------|------------------------------------------------------------------------------------------------------------------------------------------------------------------------------------------------------|----------------------------------|-----------------------------------------|---------------------------------|----------------|
| on Map<br>(1) | of the land (2)                                                                                                                                                                                      | Owners or reputed owners (3a)    | Lessees or reputed lessees (3b)         | Tenants or reputed tenants (3c) | Occupiers (3d) |
| 004           | 141 square metres, or<br>thereabouts, of scrubland,<br>grassland, woodland and<br>unpaved footpath situated to the<br>south east of Brookfield<br>Industrial Estate in the district of<br>Beddington | 3GL573131                        | -                                       | -                               |                |
| 005           | 165 square metres, or<br>thereabouts, of scrubland,<br>woodland and fence situated to<br>the south east of Brookfield<br>Industrial Estate in the district of<br>Beddington                          | SGL649607                        | -                                       | -                               |                |
| 006           | 285 square metres, or<br>thereabouts, of scrubland, fence<br>and woodland situated to the<br>south east of Brookfield<br>Industrial Estate in the district of<br>Beddington                          | SGL649607                        | -                                       | -                               |                |

1

| umber<br>n Map | Extent, description and situation                                                                                                                                                                     | Qualifying persons under section        | 12(2)(a) of the Acquisition of Land Act | 1981 – Name and Address (3)     |                |
|----------------|-------------------------------------------------------------------------------------------------------------------------------------------------------------------------------------------------------|-----------------------------------------|-----------------------------------------|---------------------------------|----------------|
| 1)             | of the land (2)                                                                                                                                                                                       | Owners or reputed owners (3a)           | Lessees or reputed lessees (3b)         | Tenants or reputed tenants (3c) | Occupiers (3d) |
| 007            | 13 square metres, or<br>thereabouts, of scrubland, fence<br>and woodland situated to the<br>south east of Brookfield<br>Industrial Estate in the district of                                          | Unknown                                 | -                                       | -                               |                |
|                | Beddington<br>(excluding interests owned by<br>the acquiring authority)                                                                                                                               | (as assumed freeholder)                 |                                         |                                 |                |
|                |                                                                                                                                                                                                       | (as assumed freeholder)                 |                                         |                                 |                |
|                |                                                                                                                                                                                                       | Unregistered                            |                                         |                                 |                |
| 008            | 7 square metres, or thereabouts,<br>of scrubland and woodland<br>situated to the south east of<br>Brookfield Industrial Estate in<br>the district of Beddington Lane<br>(excluding interests owned by | SGL475932                               |                                         | -                               |                |
|                | the acquiring authority) SC.                                                                                                                                                                          |                                         |                                         |                                 |                |
| 009            | 3 square metres, or thereabouts,<br>of scrubland, woodland and<br>fence situated to the south east<br>of Brookfield Industrial Estate in<br>the district of Beddington                                | Unknown                                 | -                                       | -                               |                |
|                |                                                                                                                                                                                                       | (as assumed freeholder)<br>Unregistered |                                         |                                 |                |

Table 1

| Number        | Extent, description and situation                                                                                                                               | Qualifying persons under section        | 12(2)(a) of the Acquisition of Land Act | 1981 – Name and Address (3)     |                |
|---------------|-----------------------------------------------------------------------------------------------------------------------------------------------------------------|-----------------------------------------|-----------------------------------------|---------------------------------|----------------|
| on Map<br>(1) | of the land (2)                                                                                                                                                 | Owners or reputed owners (3a)           | Lessees or reputed lessees (3b)         | Tenants or reputed tenants (3c) | Occupiers (3d) |
| 010           | 5 square metres, or thereabouts,<br>of Scrubland and woodland<br>situated to the south east of<br>Brookfield Industrial Estate in<br>the district of Beddington | Unknown                                 | -                                       | _                               |                |
|               |                                                                                                                                                                 | (as assumed freeholder)<br>Unregistered |                                         |                                 |                |
| 011           | 139 square metres, or<br>thereabouts, of scrubland,<br>woodland and fence situated to<br>the south east of Brookfield                                           |                                         | -                                       |                                 |                |
|               | Industrial Estate in the district of Beddington                                                                                                                 | SGL718122                               |                                         |                                 |                |
| 012           | 195 square metres, or<br>thereabouts, of scrubland,<br>woodland and fence situated to<br>the south east of Brookfield<br>Industrial Estate in the district of   |                                         | _                                       | -                               |                |
|               | Beddington                                                                                                                                                      | SGL718122                               |                                         |                                 |                |

| Number        | Extent, description and situation                                                                                                                                                                                                                                                                                   | Qualifying persons under section | 12(2)(a) of the Acquisition of Land Act | 1981 – Name and Address (3)     |                                 |
|---------------|---------------------------------------------------------------------------------------------------------------------------------------------------------------------------------------------------------------------------------------------------------------------------------------------------------------------|----------------------------------|-----------------------------------------|---------------------------------|---------------------------------|
| on Map<br>(1) | of the land (2)                                                                                                                                                                                                                                                                                                     | Owners or reputed owners (3a)    | Lessees or reputed lessees (3b)         | Tenants or reputed tenants (3c) | Occupiers (3d)                  |
| 013           | 73 square metres, or<br>thereabouts, of scrubland,<br>footpath, sidewalk and adopted<br>highway known as Beddington<br>Lane, grassland, access gate<br>situated to the south east of<br>Brookfield Industrial Estate in<br>the district of Beddington<br>(excluding interests owned by<br>the acquiring authority)  | SGL718122                        | -                                       | -                               | (in respect of adopted highway) |
| 014           | 243 square metres, or<br>thereabouts, of scrubland,<br>footpath, sidewalk and adopted<br>highway known as Beddington<br>Lane, grassland, access gate<br>situated to the south east of<br>Brookfield Industrial Estate in<br>the district of Beddington<br>(excluding interests owned by<br>the acquiring authority) | SGL718122                        | -                                       | -                               | (in respect of adopted highway) |
| 015           | 152 square metres, or<br>thereabouts, of scrubland<br>situated to the north west of<br>Coomber Way in the district of<br>Beddington                                                                                                                                                                                 | SGL718122                        | -                                       | -                               |                                 |