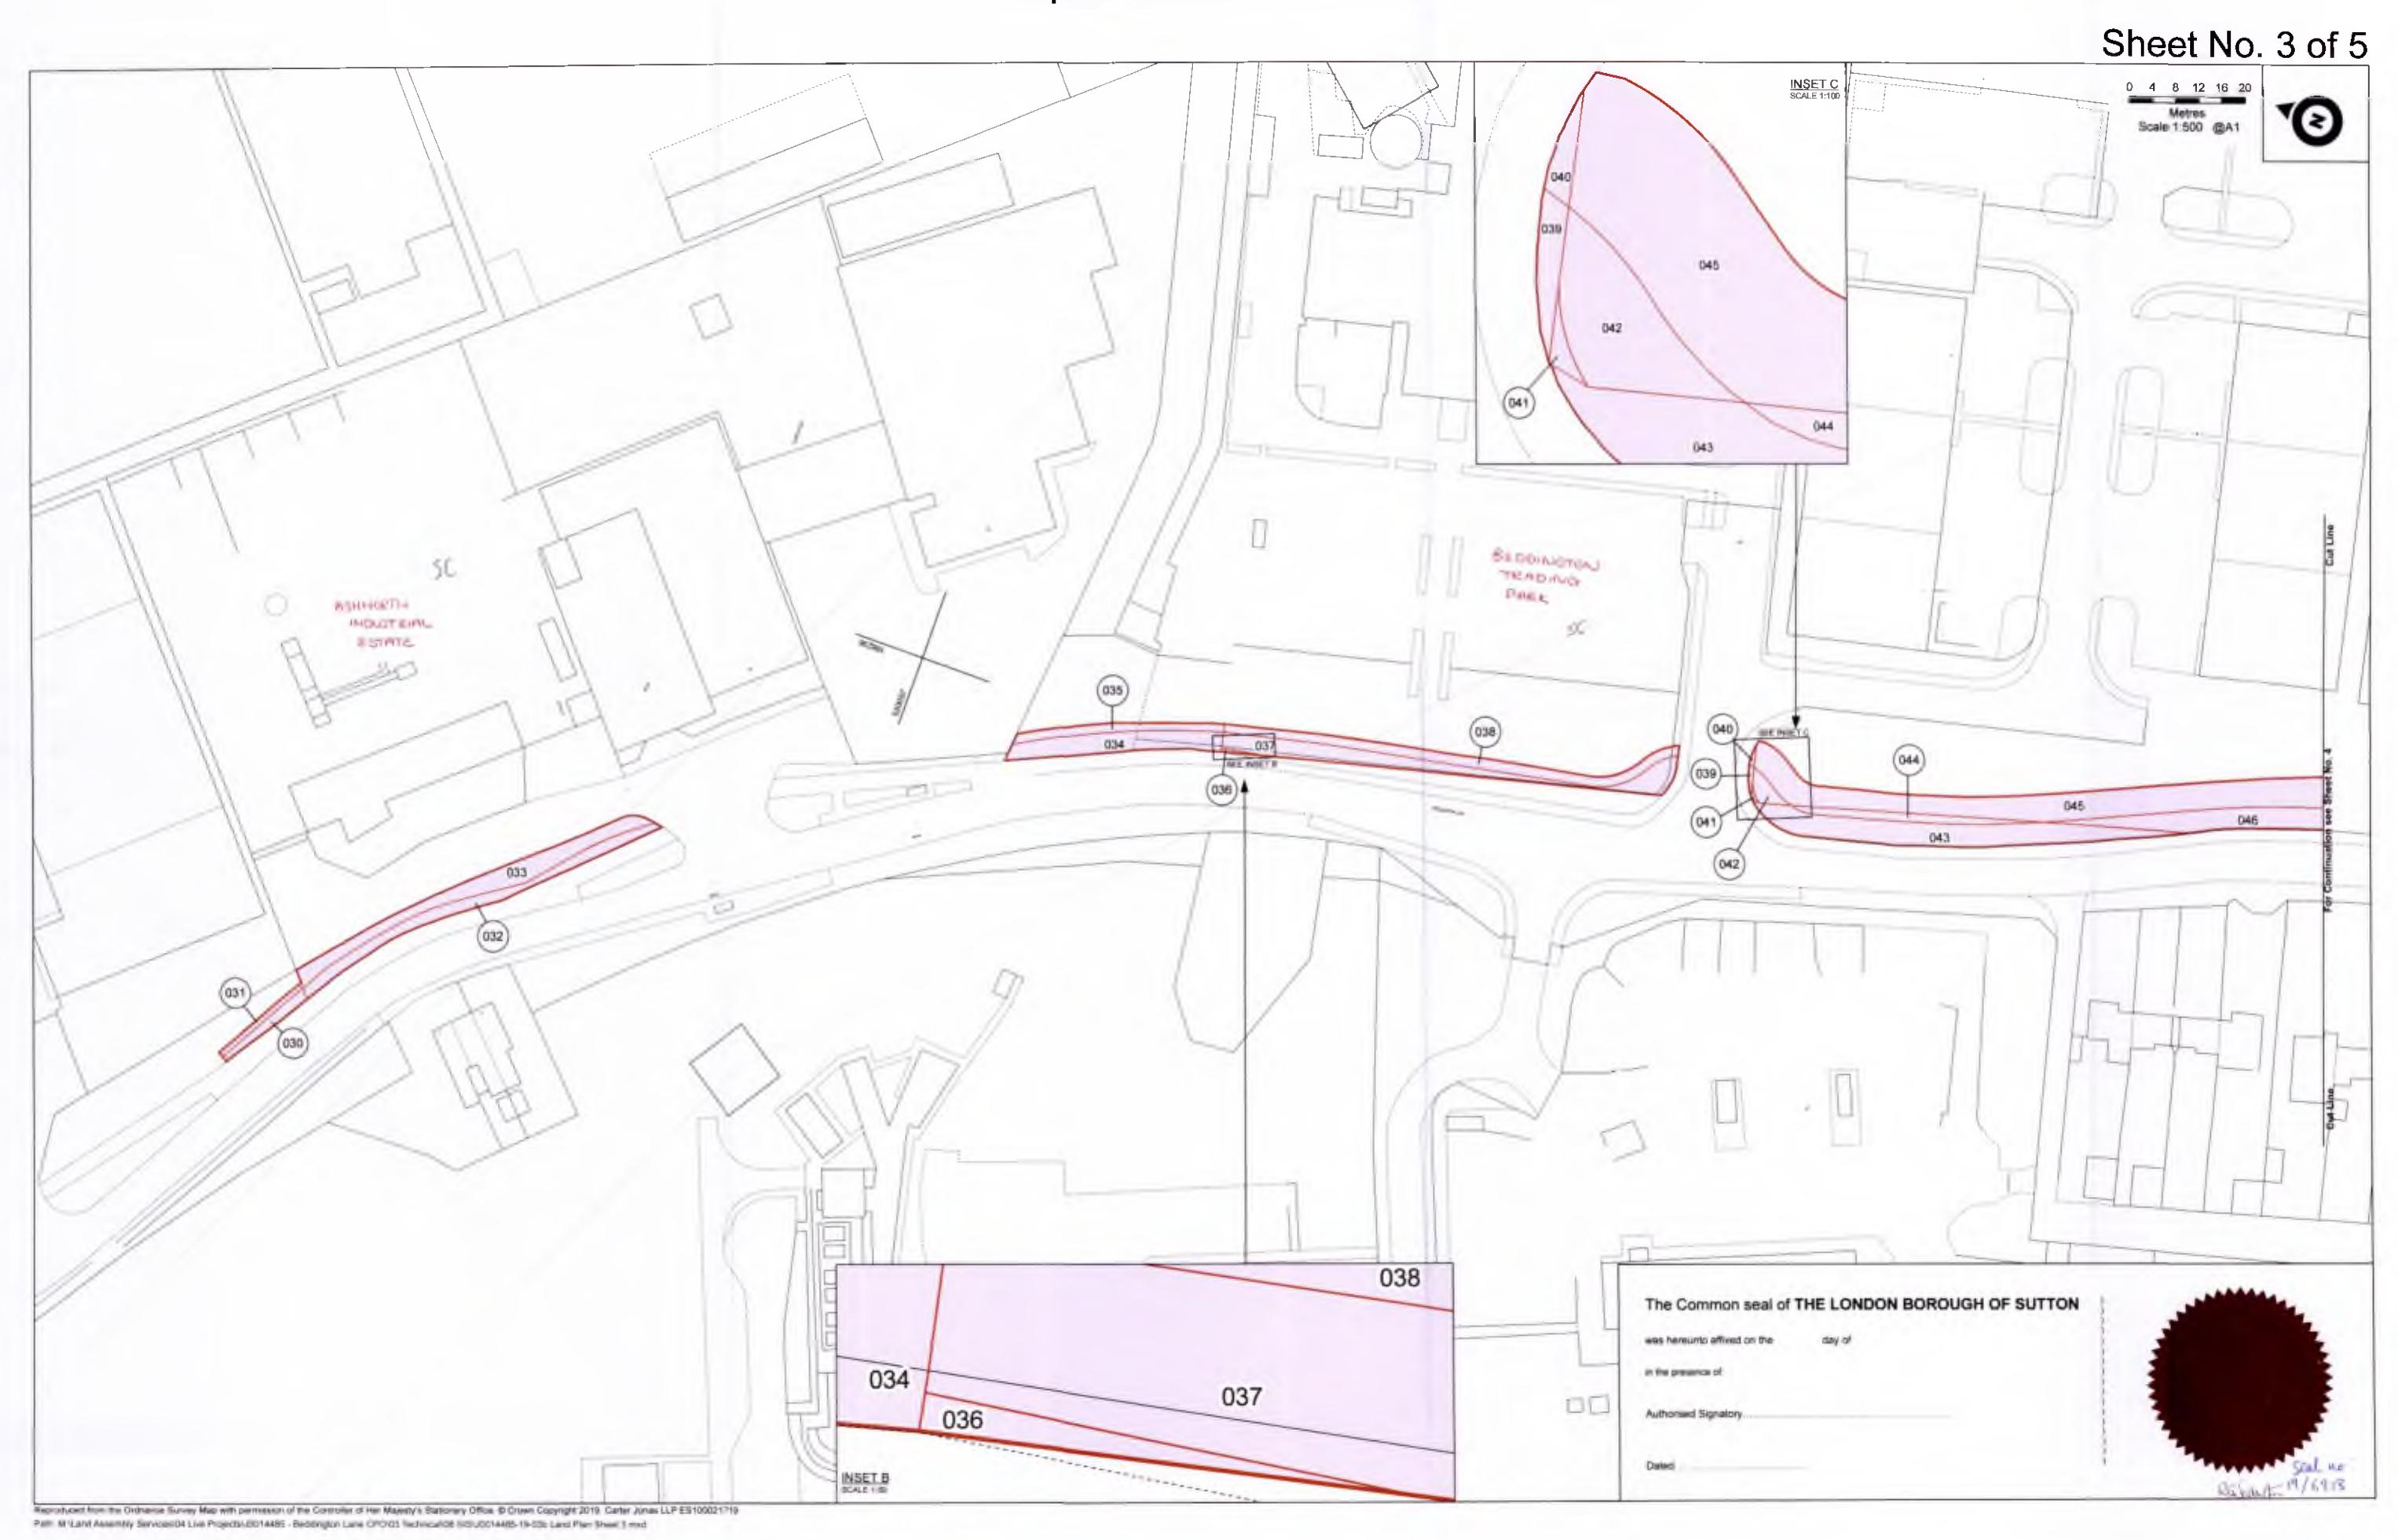

50

- 2. The land authorised to be purchased compulsorily under this order is the land described in the Schedule below and delineated and shown coloured pink on 6 maps prepared in duplicate, sealed with the common seal of the acquiring authority and marked:
  - a. 'Map referred to in The London Borough of Sutton (Land at Beddington Lane) Compulsory Purchase Order 2019 Key Plan'
  - b. 'Map referred to in The London Borough of Sutton (Land at Beddington Lane) Compulsory Purchase Order 2019 Sheet No.1 of 5'
  - c. 'Map referred to in The London Borough of Sutton (Land at Beddington Lane) Compulsory Purchase Order 2019 Sheet No. 2 of 5'
  - d. 'Map referred to in The London Borough of Sutton (Land at Beddington Lane) Compulsory Purchase Order 2019 Sheet No. 3 of 5'
  - e. 'Map referred to in The London Borough of Sutton (Land at Beddington Lane) Compulsory Purchase Order 2019 Sheet No. 4 of 5'
  - f. 'Map referred to in The London Borough of Sutton (Land at Beddington Lane) Compulsory Purchase Order 2019 Sheet No. 5 of 5'

The words 'Industrial Estate' as listed in column 2 for plots 030 to 038 are hereby replaced by the words 'Ashworth Industrial Estate' by modification of the Secretary of State for Transport upon confirmation of the Order by him.

SC

11 | Page

| Number<br>on Map | Extent, description and situation                                                                                                                                                                                                                                               | Qualifying persons under section 12(2)(a) of the Acquisition of Land Act 1981 – Name and Address (3) |                                 |                                 |                |  |
|------------------|---------------------------------------------------------------------------------------------------------------------------------------------------------------------------------------------------------------------------------------------------------------------------------|------------------------------------------------------------------------------------------------------|---------------------------------|---------------------------------|----------------|--|
| on Map<br>(1)    | of the land (2)                                                                                                                                                                                                                                                                 | Owners or reputed owners (3a)                                                                        | Lessees or reputed lessees (3b) | Tenants or reputed tenants (3c) | Occupiers (3d) |  |
| 031              | 18 square metres, or<br>thereabouts, of storage yard<br>situated to the north west of<br>Industrial Estate in the district of<br>Beddington                                                                                                                                     | SGL785904                                                                                            | SGL573123                       | -                               |                |  |
| 032              | 126 square metres, or<br>thereabouts, of grassland and<br>woodland, footpath and cycle<br>path forming part of adopted<br>highway known as Beddington<br>Lane, fence and overhead<br>cables situated to the north west<br>of Industrial Estate in the district<br>of Beddington | SGL573128                                                                                            | -                               | -                               |                |  |

| Number<br>on Map | Extent, description and situation                                                                                                                                                                                                        | Qualifying persons under section | 12(2)(a) of the Acquisition of Land Act | 1981 – Name and Address (3)     |                |
|------------------|------------------------------------------------------------------------------------------------------------------------------------------------------------------------------------------------------------------------------------------|----------------------------------|-----------------------------------------|---------------------------------|----------------|
| (1)              | of the land (2)                                                                                                                                                                                                                          | Owners or reputed owners (3a)    | Lessees or reputed lessees (3b)         | Tenants or reputed tenants (3c) | Occupiers (3d) |
| 033              | 170 square metres, or<br>thereabouts, of car park,<br>scrubland, grassland, woodland<br>and overhead cables situated to<br>the north west of Industrial<br>Estate in the district of<br>Beddington                                       | SGL573128                        | -                                       | -                               |                |
| 034              | 122 square metres, or<br>thereabouts, of footpath part of<br>adopted highway known as<br>Beddington Lane, overhead<br>cables, fence and scrubland<br>situated to the north west of<br>Industrial Estate in the district of<br>Beddington | SGL655426                        | -                                       | -                               |                |
| 035              | 56 square metres, or<br>thereabouts, of scrubland,<br>paved area and overhead<br>cables situated to the north west<br>of Industrial Estate in the district<br>of Beddington                                                              | SGL655426                        | -                                       | -                               |                |

| Table 1          |                                                                                                                                                                               |                                                                    |                                                                                                      |                                 |                |  |  |  |
|------------------|-------------------------------------------------------------------------------------------------------------------------------------------------------------------------------|--------------------------------------------------------------------|------------------------------------------------------------------------------------------------------|---------------------------------|----------------|--|--|--|
| Number<br>on Map | Extent, description and situation of the land (2)                                                                                                                             | Qualifying persons under section                                   | Qualifying persons under section 12(2)(a) of the Acquisition of Land Act 1981 – Name and Address (3) |                                 |                |  |  |  |
| (1)              |                                                                                                                                                                               | Owners or reputed owners (3a)                                      | Lessees or reputed lessees (3b)                                                                      | Tenants or reputed tenants (3c) | Occupiers (3d) |  |  |  |
| 036              | 3 square metres, or thereabouts,<br>of scrubland, fence and<br>overhead cables situated to the<br>west of Industrial Estate in the<br>district of Beddington                  | Unknown                                                            | -                                                                                                    | -                               |                |  |  |  |
|                  | district of Beddington                                                                                                                                                        | (as assumed freeholder)<br>(as assumed freeholder)<br>Unregistered |                                                                                                      |                                 |                |  |  |  |
| 037              | 172 square metres, or<br>thereabouts, of scrubland,<br>paved area, fence and overhead<br>cables situated to the west of<br>Industrial Estate in the district of<br>Beddington | SGL573058                                                          | -                                                                                                    | _                               |                |  |  |  |

| Number<br>on Map | Extent, description and situation                                                                                                                                             | Qualifying persons under section * | 12(2)(a) of the Acquisition of Land Act | 1981 - Name and Address (3)     |                |
|------------------|-------------------------------------------------------------------------------------------------------------------------------------------------------------------------------|------------------------------------|-----------------------------------------|---------------------------------|----------------|
| (1)              | of the land (2)                                                                                                                                                               | Owners or reputed owners (3a)      | Lessees or reputed lessees (3b)         | Tenants or reputed tenants (3c) | Occupiers (3d) |
| 038              | 142 square metres, or<br>thereabouts, of scrubland,<br>fence, paved area and overhead<br>cables situated to the west of<br>industrial Estate in the district of<br>Beddington | SGL573058                          | -                                       | -                               |                |
| 039              | 4 square metres, or thereabouts,<br>of grassland situated to the west<br>of Beddington Trading Park in<br>the district of Beddington                                          | SGL573058                          | SGL408359                               | -                               |                |
| 040              | 2 square metres, or thereabouts,<br>of grassland situated to the west<br>of Beddington Trading Park in<br>the district of Beddington                                          | SGL573058                          | SGL408359                               | -                               |                |

| Number        | Extent, description and situation of the land (2)                                                                                                                    | Qualifying persons under section        | 12(2)(a) of the Acquisition of Land Act | 1981 – Name and Address (3)     | and the second second |
|---------------|----------------------------------------------------------------------------------------------------------------------------------------------------------------------|-----------------------------------------|-----------------------------------------|---------------------------------|-----------------------|
| on Map<br>(1) |                                                                                                                                                                      | Owners or reputed owners (3a)           | Lessees or reputed lessees (3b)         | Tenants or reputed tenants (3c) | Occupiers (3d)        |
| 041           | 1 square metres, or thereabouts,<br>of grassland situated to the west<br>of Beddington Trading Park in<br>the district of Beddington                                 | Unknown                                 |                                         | -                               |                       |
|               |                                                                                                                                                                      | (as assumed freeholder)<br>Unregistered | SGL408359                               |                                 |                       |
| 042           | 19 square metres, or<br>thereabouts, of grassland and<br>signage situated to the west of<br>Beddington Trading Park in the<br>district of Beddington                 |                                         |                                         | -                               |                       |
|               |                                                                                                                                                                      | SGL573121                               | SGL408359                               |                                 |                       |
| 043           | 237 square metres, or<br>thereabouts, of grassland,<br>woodland and scrubland<br>situated to the west of<br>Beddington Trading Park in the<br>district of Beddington |                                         |                                         | -                               |                       |
|               | (excluding interests owned by<br>the acquiring authority)                                                                                                            | SGL475932                               | SGL408359                               |                                 |                       |

| Number        | Extent, description and situation                                                                                                                                                                                  | Qualifying persons under section 12(2)(a) of the Acquisition of Land Act 1981 – Name and Address (3) |                                 |                                 |                |  |  |
|---------------|--------------------------------------------------------------------------------------------------------------------------------------------------------------------------------------------------------------------|------------------------------------------------------------------------------------------------------|---------------------------------|---------------------------------|----------------|--|--|
| on Map<br>(1) | of the land (2)                                                                                                                                                                                                    | Owners or reputed owners (3a)                                                                        | Lessees or reputed lessees (3b) | Tenants or reputed tenants (3c) | Occupiers (3d) |  |  |
| 044           | 48 square metres, or<br>thereabouts, of scrubland and<br>woodland situated to the west of<br>Beddington Trading Park in the<br>district of Beddington<br>(excluding interests owned by<br>the acquiring authority) | Unknown<br>(as assumed freeholder)<br>Unregistered                                                   | SGL408359                       | _                               |                |  |  |
| 045           | 988 square metres, or<br>thereabouts, of grassland,<br>scrubland, fence, signage and<br>woodland situated to the west of<br>Beddington Trading Park in the<br>district of Beddington                               | SGL573121                                                                                            | SGL408359                       | -                               |                |  |  |
| 046           | 375 square metres, or<br>thereabouts, of hedgerow, fence<br>and woodland situated to the<br>west of Beddington Trading Park<br>in the district of Beddington                                                       | SGL573121                                                                                            | SGL408359                       | -                               |                |  |  |

| lumber        | Extent, description and situation                                                                                                                                                   | Qualifying persons under section 12(2)(a) of the Acquisition of Land Act 1981 – Name and Address (3) |                                 |                                 |                                |  |  |
|---------------|-------------------------------------------------------------------------------------------------------------------------------------------------------------------------------------|------------------------------------------------------------------------------------------------------|---------------------------------|---------------------------------|--------------------------------|--|--|
| on Map<br>(1) | of the land (2)                                                                                                                                                                     | Owners or reputed owners (3a)                                                                        | Lessees or reputed lessees (3b) | Tenants or reputed tenants (3c) | Occupiers (3d)                 |  |  |
| 047           | 116 square metres, or<br>thereabouts, of hedgerow, fence<br>and woodland situated to the<br>north west of Filling Station in<br>the district of Beddington                          |                                                                                                      |                                 | -                               |                                |  |  |
| SC            | (excluding interests owned by the acquiring authority)                                                                                                                              | SGL475932                                                                                            | SGL408359                       |                                 | SGL408359                      |  |  |
| 048           | 2 square metres, or thereabouts,<br>of adopted highway known as<br>Beddington Lane in the district<br>of Beddington                                                                 |                                                                                                      | -                               | -                               |                                |  |  |
| SC            | (excluding interests owned by the acquiring authority)                                                                                                                              | SGL475932                                                                                            |                                 |                                 | (in respect of adopted highway |  |  |
| 049           | 535 square metres, or<br>thereabouts, of road known as<br>Marlowe Way, grassland, fence<br>and signage situated to the<br>north of Filling Station in the<br>district of Beddington | SGL479088                                                                                            | -                               | -                               | (trading as ASDA Stores)       |  |  |
| 050           | 170 square metres, or<br>thereabouts, of scrubland and<br>fence situated to the west of<br>Filling Station in the district of<br>Beddington                                         |                                                                                                      |                                 | -                               |                                |  |  |
|               |                                                                                                                                                                                     | SGL655426                                                                                            | SGL728523                       |                                 |                                |  |  |