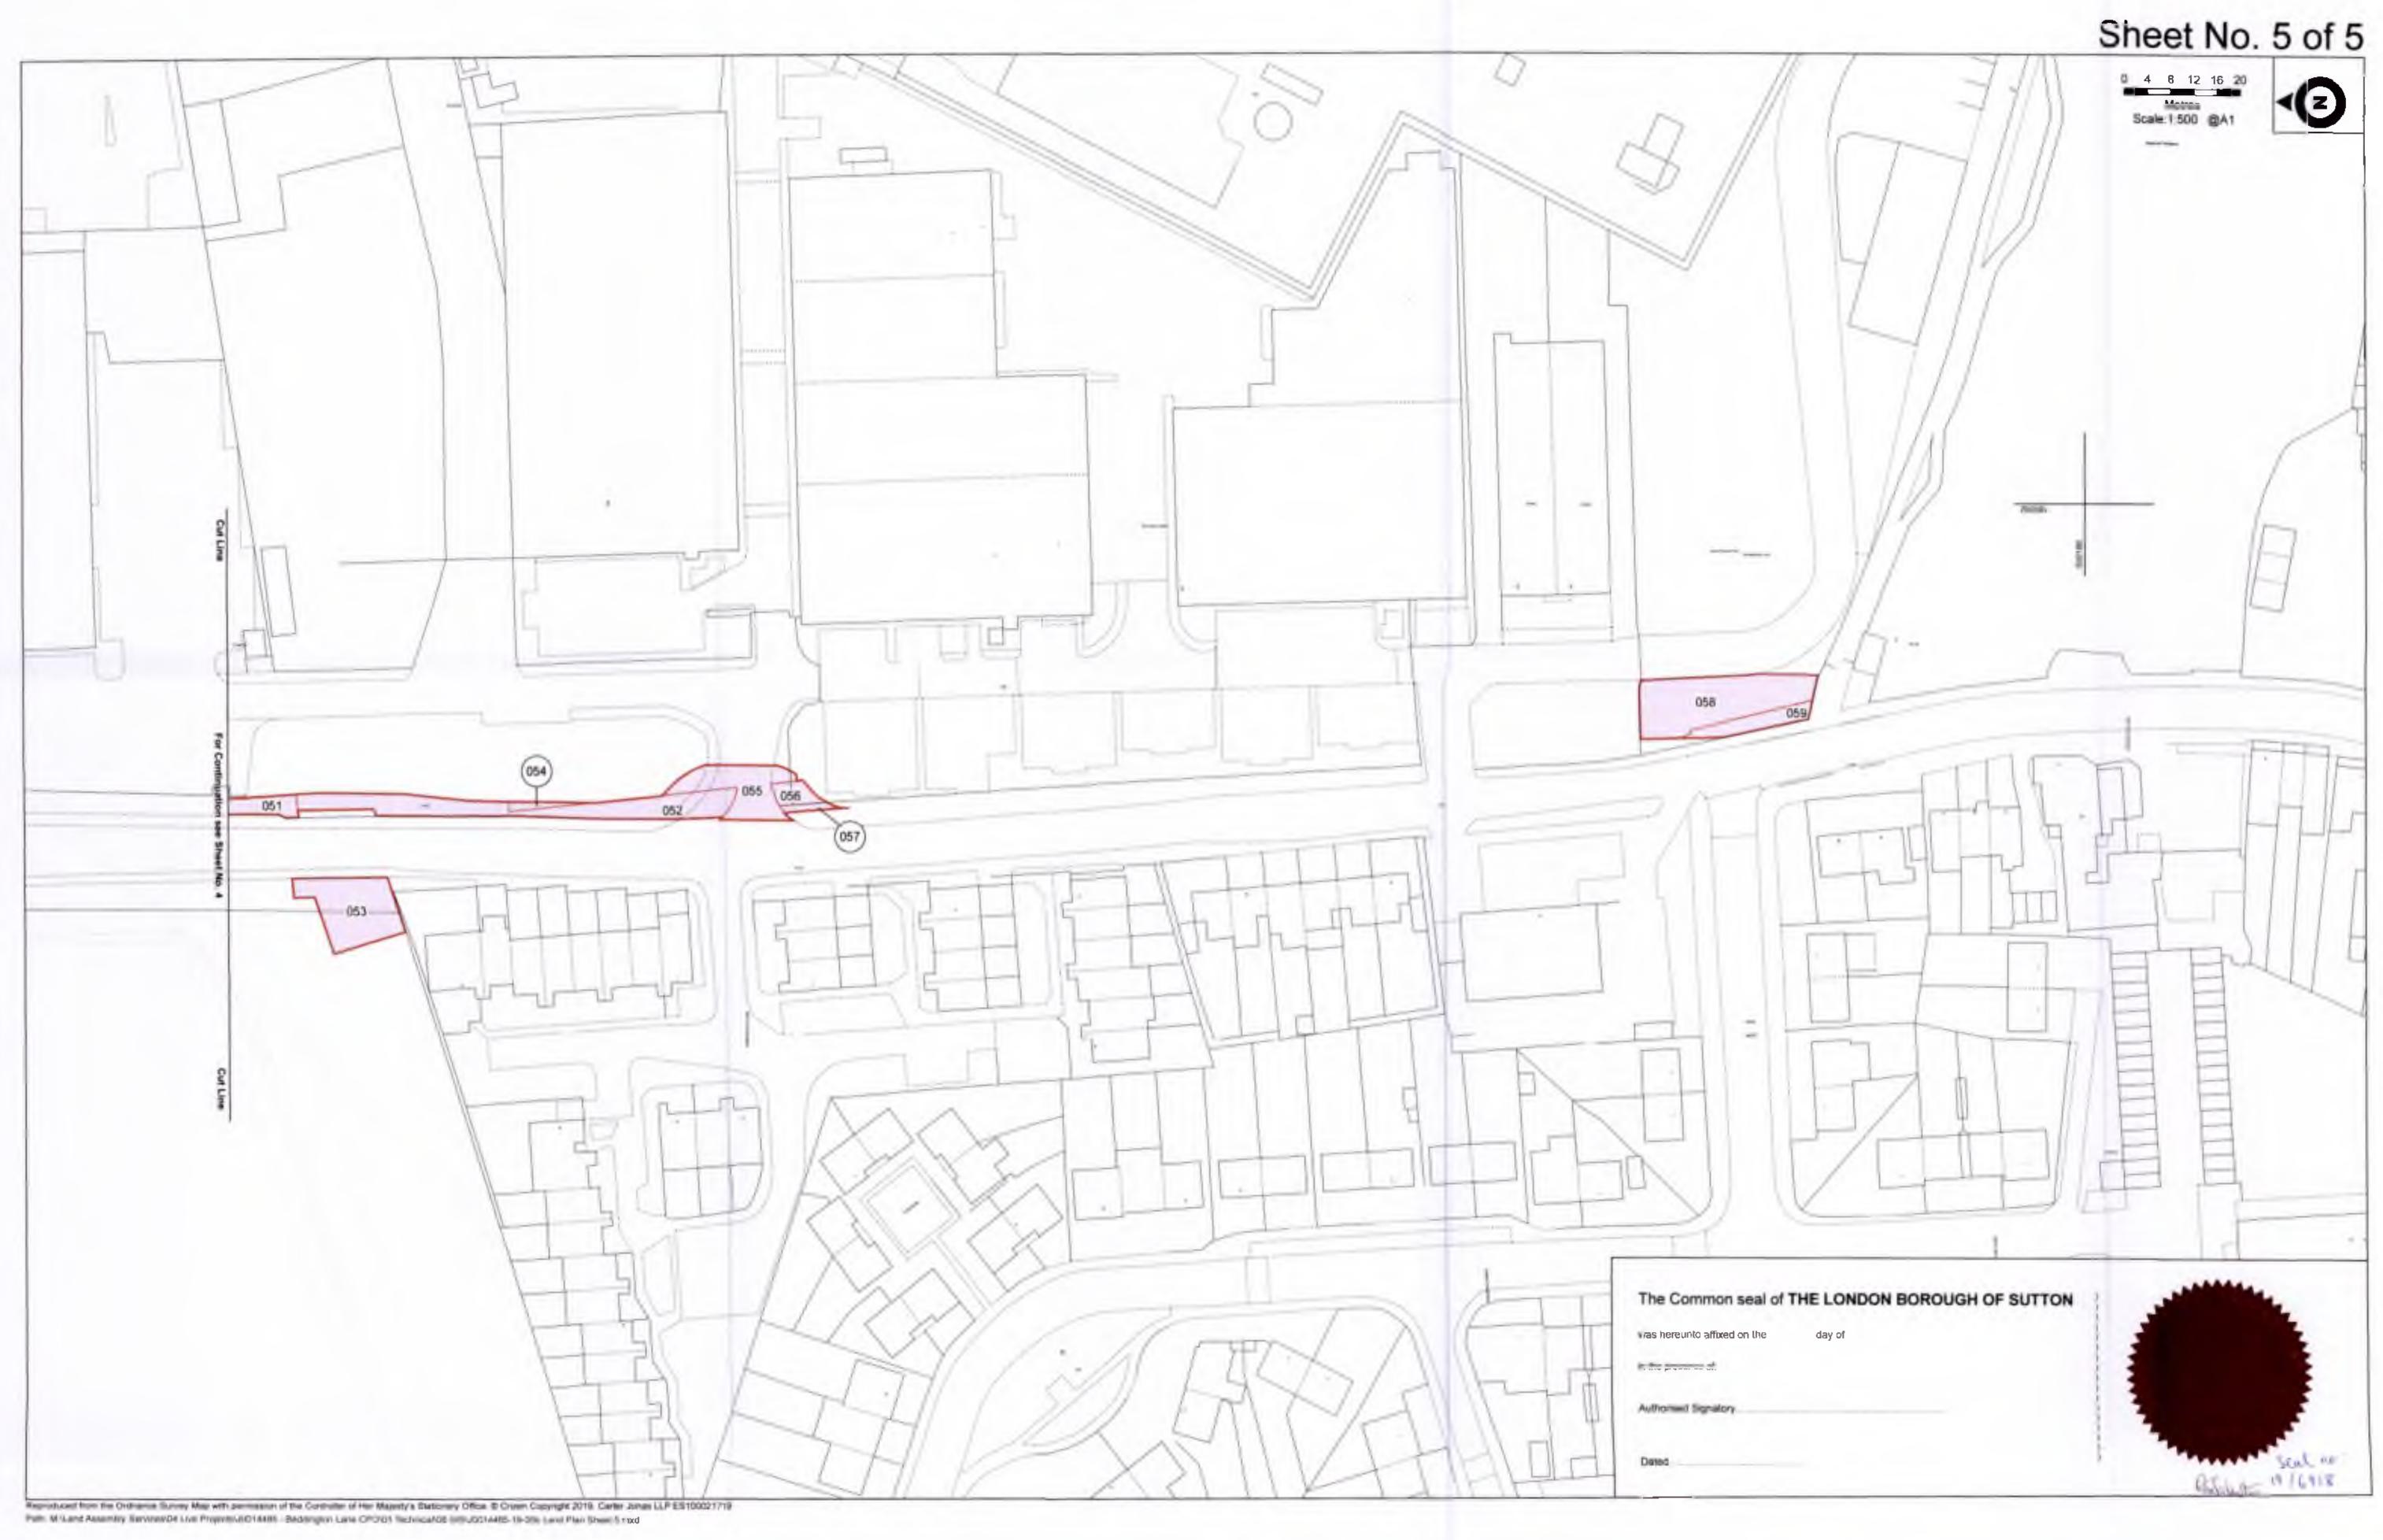

50

- 2. The land authorised to be purchased compulsorily under this order is the land described in the Schedule below and delineated and shown coloured pink on 6 maps prepared in duplicate, sealed with the common seal of the acquiring authority and marked:
  - a. 'Map referred to in The London Borough of Sutton (Land at Beddington Lane) Compulsory Purchase Order 2019 Key Plan'
  - b. 'Map referred to in The London Borough of Sutton (Land at Beddington Lane) Compulsory Purchase Order 2019 Sheet No.1 of 5'
  - c. 'Map referred to in The London Borough of Sutton (Land at Beddington Lane) Compulsory Purchase Order 2019 Sheet No. 2 of 5'
  - d. 'Map referred to in The London Borough of Sutton (Land at Beddington Lane) Compulsory Purchase Order 2019 Sheet No. 3 of 5'
  - e. 'Map referred to in The London Borough of Sutton (Land at Beddington Lane) Compulsory Purchase Order 2019 Sheet No. 4 of 5'
  - f. 'Map referred to in The London Borough of Sutton (Land at Beddington Lane) Compulsory Purchase Order 2019 Sheet No. 5 of 5'

Table 1

| Number        | Extent, description and situation                                                                                                                                                                                                       | Qualifying persons under section ' | 12(2)(a) of the Acquisition of Land Act | 1981 – Name and Address (3)     |                                 |
|---------------|-----------------------------------------------------------------------------------------------------------------------------------------------------------------------------------------------------------------------------------------|------------------------------------|-----------------------------------------|---------------------------------|---------------------------------|
| on Map<br>(1) | of the land (2)                                                                                                                                                                                                                         | Owners or reputed owners (3a)      | Lessees or reputed lessees (3b)         | Tenants or reputed tenants (3c) | Occupiers (3d)                  |
| 054           | 13 square metres, or<br>thereabouts, of scrubland<br>situated to the north west of the<br>Orion Centre in the district of<br>Beddington                                                                                                 | SGL655989                          | -                                       | -                               |                                 |
| 055           | 123 square metres, or<br>thereabouts, of scrubland,<br>signage, access to industrial<br>park and private highway known<br>as Commerce Way in the district<br>of Beddington<br>(excluding interests owned by<br>the acquiring authority) | SGL655989                          | -                                       | -                               | (in respect of adopted highway) |
| 056           | 26 square metres, or<br>thereabouts, of scrubland and<br>fence situated to the north west<br>of the Orion Centre in the district<br>of Beddington                                                                                       | SGL797095                          | -                                       | -                               | SGL797095                       |

| Number<br>on Map | Extent, description and situation of the land (2)                                                                                                                                                              | Qualifying persons under section 12(2)(a) of the Acquisition of Land Act 1981 – Name and Address (3) |                                 |                                 |                                 |  |  |
|------------------|----------------------------------------------------------------------------------------------------------------------------------------------------------------------------------------------------------------|------------------------------------------------------------------------------------------------------|---------------------------------|---------------------------------|---------------------------------|--|--|
| (1)              |                                                                                                                                                                                                                | Owners or reputed owners (3a)                                                                        | Lessees or reputed lessees (3b) | Tenants or reputed tenants (3c) | Occupiers (3d)                  |  |  |
| 057              | 12 square metres, or<br>thereabouts, of Scrubland and<br>fence situated to the north west<br>of the Orion Centre in the district<br>of Beddington<br>(excluding interests owned by<br>the acquiring authority) | Unknown<br>(as assumed freeholder)<br>Unregistered                                                   | _                               | -                               | (in respect of adopted highway) |  |  |
| 058              | 236 square metres, or<br>thereabouts, of scrubland,<br>footpath, cycle path, woodland,<br>and paved parking situated to<br>the west of Anchor Business<br>Park in the district of Beddington                   | 9GL534267                                                                                            | -                               | -                               |                                 |  |  |
| 059              | 55 square metres, or<br>thereabouts, of grassland,<br>footpath, cycle path advertising<br>board and fence situated to the<br>west of Anchor Business Park in<br>the district of Beddington                     | SGL534267                                                                                            | -                               | -                               |                                 |  |  |